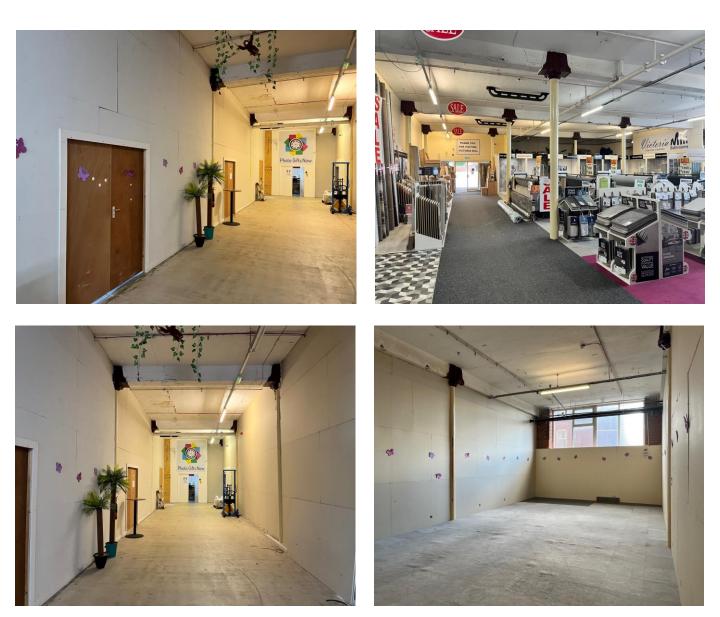

The available unit is situated upon the ground floor and has shared access and facilities with Howe Bridge Carpets and Photo Gifts Now.

Each unit is self-contained and benefits from being sub-metered with access to water and mains drainage. There are communal kitchen and WC facilities.

The unit would suit a range of uses/occupiers.

#### ACCOMMODATION

In accordance with the RICS Property Measurement (2nd Edition), we have calculated the following approximate Internal Areas:

| DESCRIPTION           | SQ M  | SQ FT |
|-----------------------|-------|-------|
| Ground Floor – Unit 3 | 83.36 | 897   |