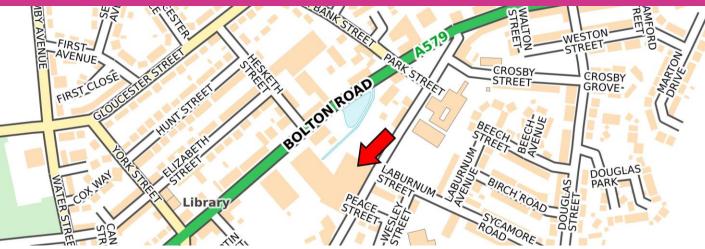

#### LOCATION

The available accommodation is situated within the established and well regarded Victoria Mill complex at the Junction of Bolton Old Road and Bolton Road on the fringes of Atherton Town Centre.

#### DESCRIPTION

Victoria Mill comprises an extensive and well established historic mixed use leisure, retail and commercial mill complex dating to 1891, originally operated by Atherton Cotton Spinning Company.