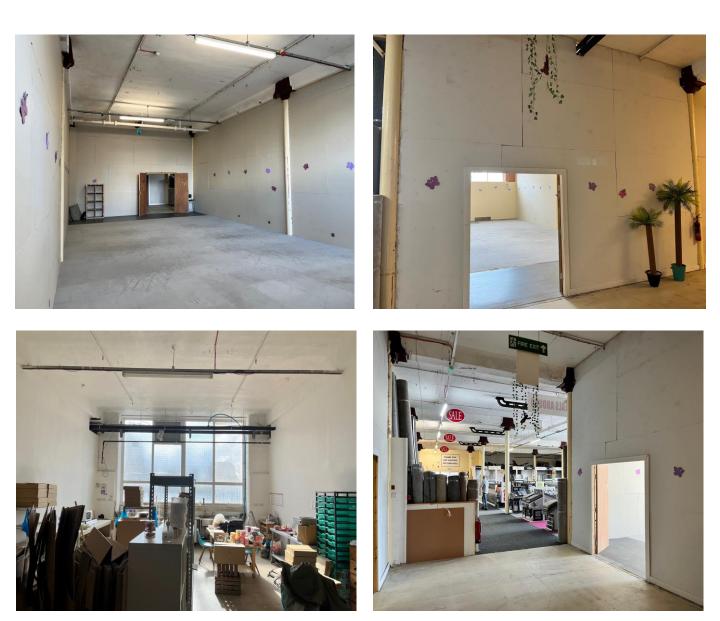

The available unit is situated upon the ground floor and has shared access and facilities with Howe Bridge Carpets and Photo Gifts Now.

Each unit is self-contained and benefits from being sub-metered with access to water and mains drainage. There are communal kitchen and WC facilities.

The unit would suit a range of uses/occupiers.

#### ACCOMMODATION

In accordance with the RICS Property Measurement (2nd Edition), we have calculated the following approximate Internal Areas:

| DESCRIPTION           | SQ M  | SQ FT |
|-----------------------|-------|-------|
| Ground Floor – Unit 3 | 83.36 | 897   |