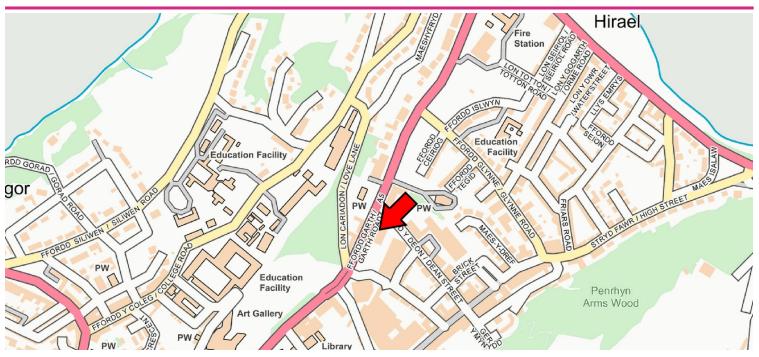

### LOCATION

The property fronts the A5 close to the junctions of Dean Street & Well Street and directly opposite Marks & Spencer.

This is a mixed commercial and residential area with Bangor University and many halls of residence close by.