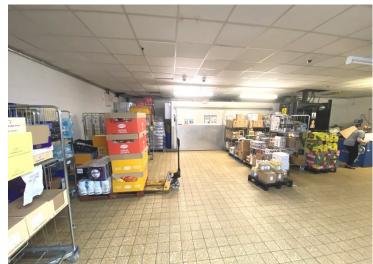

### **DESCRIPTION**

A detached single storey existing retail food unit with sales warehousing and amenity space. The building has a dock level loading area.

There are brick elevations under a pitched clad roof and glazing to the front elevation.

### **ACCOMMODATION**

In accordance with the RICS Property Measurement (2nd Edition), we have calculated the following approximate Gross Internal Areas:

| Sales area            | 758 sq m   | (8,156 sq ft)  |
|-----------------------|------------|----------------|
| Warehouse & ancillary | 426 sq m   | (4,583 sq ft)  |
| GIA Total             | 1,184 sq m | (12,739 sq ft) |
| Site Area             | 0.47 ha    | (1.18 acres)   |