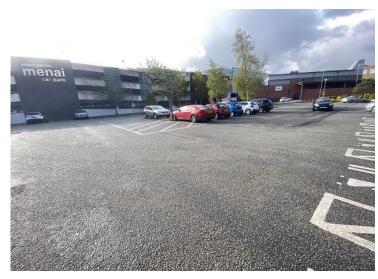

### LOCATION

The property fronts the A5 close to the junctions of Dean Street & Well Street and directly opposite Marks & Spencer.

This is a mixed commercial and residential area with Bangor University and many halls of residence close by.

There is a 70 space car park to the front of the building.

A number of alternative uses STPP would be suitable.