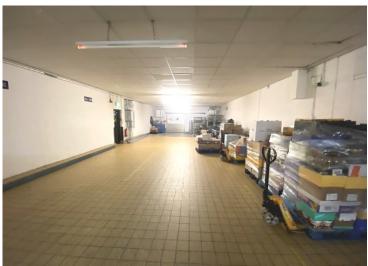

### **DESCRIPTION**

A detached single storey existing retail food unit with sales warehousing and amenity space. The building has a dock level loading area.

There are brick elevations under a pitched clad roof and glazing to the front elevation.

### **ACCOMMODATION**

In accordance with the RICS Property Measurement (2nd Edition), we have calculated the following approximate Gross Internal Areas:

| Sales area            | 758 sq m   | (8,156 sq ft)  |
|-----------------------|------------|----------------|
| Warehouse & ancillary | 426 sq m   | (4,583 sq ft)  |
| GIA Total             | 1,184 sq m | (12,739 sq ft) |
| Site Area             | 0.47 ha    | (1.18 acres)   |