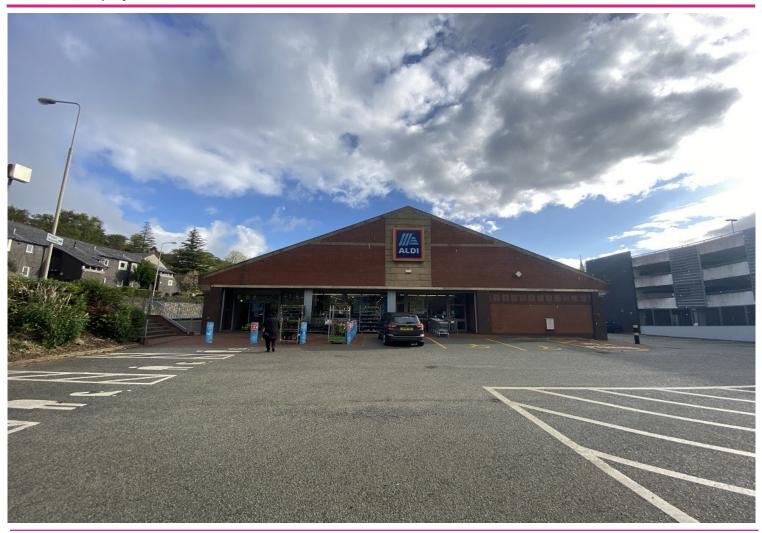

# EXISTING ALDI STORE 1,184 SQ M (12,739 SQ FT) ON A SITE AREA OF 1.18 ACRES INCLUDING 70 PARKING SPACES

FOR SALE/TO LET DUE TO RELOCATION

GARTH ROAD BANGOR LL57 2SB

- Available with Vacant Possession in April 2022
- Suitable for a number of alternative uses subject to planning permission
- Excellent location close to Bangor University,
   Marks & Spencer and The Menai Shopping Centre
- Large multi storey car park adjacent

### **DESCRIPTION**

A detached single storey existing retail food unit with sales warehousing and amenity space. The building has a dock level loading area.

There are brick elevations under a pitched clad roof and glazing to the front elevation.

There is a 70 space car park to the front of the building.

A number of alternative uses STPP would be suitable.