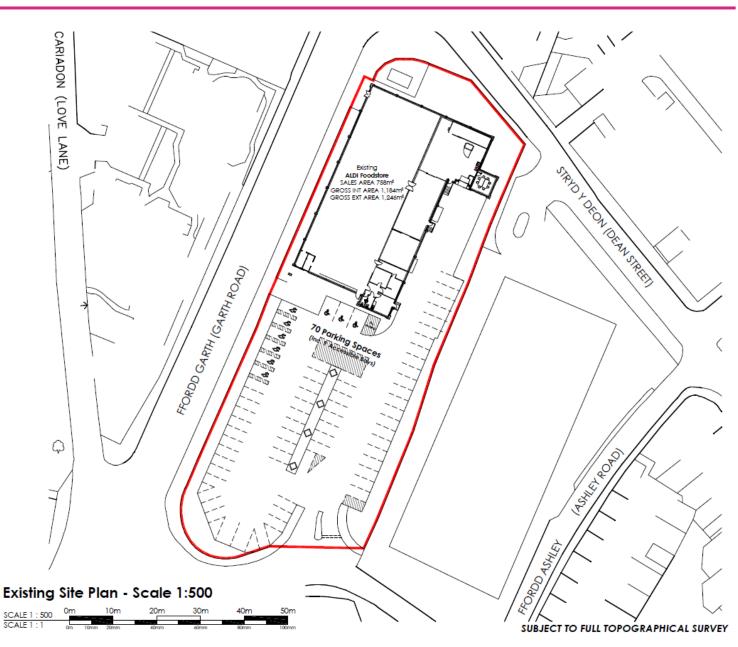

# EXISTING ALDI STORE 1,184 SQ M (12,739 SQ FT) ON A SITE AREA OF 1.18 ACRES INCLUDING 70 PARKING SPACES

FOR SALE/TO LET DUE TO RELOCATION

GARTH ROAD BANGOR LL57 2SB

- Available with Vacant Possession in April 2022
- Suitable for a number of alternative uses subject to planning permission
- Excellent location close to Bangor University,
   Marks & Spencer and The Menai Shopping Centre
- Large multi storey car park adjacent

### **DESCRIPTION**

A detached single storey existing retail food unit with sales warehousing and amenity space. The building has a dock level loading area.

There are brick elevations under a pitched clad roof and glazing to the front elevation.

There is a 70 space car park to the front of the building.

A number of alternative uses STPP would be suitable.

### **ACCOMMODATION**

In accordance with the RICS Property Measurement (2nd Edition), we have calculated the following approximate Gross Internal Areas:

| Sales area            | 758 sq m   | (8,156 sq ft)  |
|-----------------------|------------|----------------|
| Warehouse & ancillary | 426 sq m   | (4,583 sq ft)  |
| GIA Total             | 1,184 sq m | (12,739 sq ft) |
| Site Area             | 0.47 ha    | (1.18 acres)   |