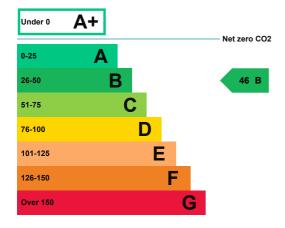

# **Energy rating and score**

This property's energy rating is B.

Properties get a rating from A+ (best) to G (worst) and a score.

The better the rating and score, the lower your property's carbon emissions are likely to be.

# Breakdown of this property's energy performance

| Main heating fuel                          | Other         |
|--------------------------------------------|---------------|
| Building environment                       | Unconditioned |
| Assessment level                           | 3             |
| Building emission rate (kgCO2/m2 per year) | 3.03          |
| Primary energy use (kWh/m2 per year)       | 33            |