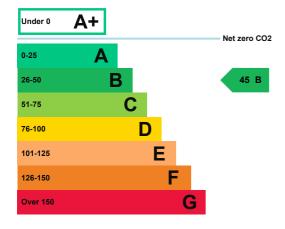

## **Energy rating and score**

This property's energy rating is B.

Properties get a rating from A+ (best) to G (worst) and a score.

The better the rating and score, the lower your property's carbon emissions are likely to be.