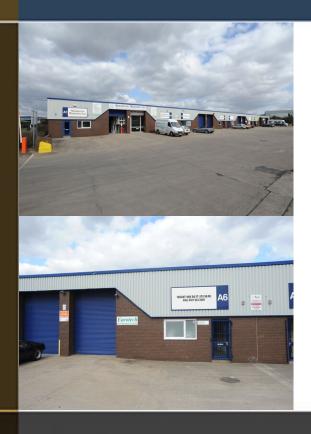

#### **DESCRIPTION**

The Estate comprises 12 starter units constructed in two terraces of 8 and 4 units, situated either side of a substantial concrete forecourt offering excellent loading and parking facilities.

The units are of portal frame construction with brick to 1.5 metres, profile metal side and roof panels. Translucent roof lights provide natural light in the warehouse accommodation and each unit has a male and female toilet with separate office.

# **SPECIFICATION**

- · Three Phase Electricity
- Level Loading Bay
- · Roller Shutter Door
- Separate Personnel Door
- · Portal Frame Construction
- · Translucent Roof Lights
- · Concrete Floor
- On Site Parking