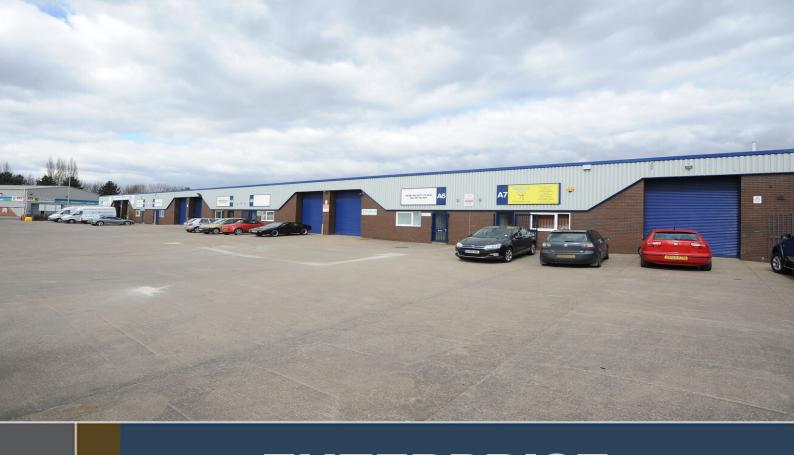

# ENTERPRISE PARK

**Brunel Drive, Newark, NG24 2DZ** 

- Established Location
- CCTV Coverage
- Remote Access Barrier Entry
- Large Concrete Yard
- Excellent Transport Links
- On Site Parking

WORKSHOP / INDUSTRIAL UNITS 1,843 - 1,865 sq ft (171 - 173 sq m)

#### **DESCRIPTION**

The Estate comprises 12 starter units constructed in two terraces of 8 and 4 units, situated either side of a substantial concrete forecourt offering excellent loading and parking facilities.

The Estate benefits from a number of security measures including remote access barrier control and remotely monitored CCTV system.