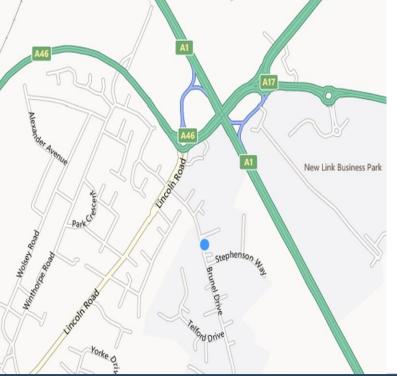

# TRAVEL DISTANCE

| Location                    | Miles | Mins | Mode |
|-----------------------------|-------|------|------|
| Newark Northgate<br>Station | 1     | 5    | Car  |
| A1, A46, A17 Trunk Roads    | 0.5   | <5   | Car  |
| Lincoln                     | 17    | 27   | Car  |
| Mansfield                   | 20    | 35   | Car  |
| Nottingham                  | 23    | 38   | Car  |

### **LOCATION**

Enterprise Park forms part of the established Northern Road Industrial Estate, situated to the North of Newark town centre.

Benefitting from excellent road communication links, the site is directly adjacent to the A1 at the point it intersects with the A17 and the A47 enabling easy access to Lincoln to the North, Sleaford to the East, Nottingham to the South and Mansfield to the West.