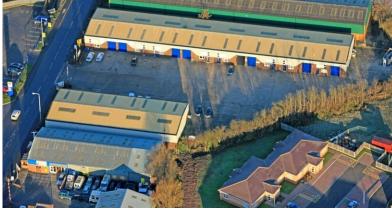

#### **DESCRIPTION**

The Estate comprises 12 starter units constructed in two terraces of 8 and 4 units, situated either side of a substantial concrete forecourt offering excellent loading and parking facilities.

### **LOCATION**

Enterprise Park forms part of the established Northern Road Industrial Estate, situated to the North of Newark town centre.

Benefitting from excellent road communication links, the site is directly adjacent to the A1 at the point it intersects with the A17 and the A47 enabling easy access to Lincoln to the North, Sleaford to the East, Nottingham to the South and Mansfield to the West.