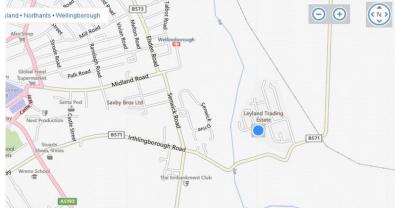

#### **LOCATION**

Leyland Trading Estate is situated on the Eastern edge of Wellingborough and is accessed via the B571 Irthlingborough Road.

The estate is easily accesible to the A45 which leads to the M1 to the West and A14 to the North.