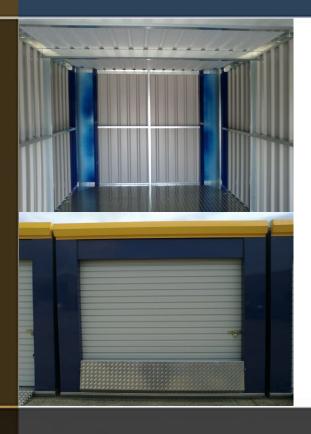

# **SPECIFICATION**

The storage units benefit from the following

- 200 sq ft in Size Measuring 6.1m x 3m Internally
- Attractive Profile Metal Appearance Offering a Professional Image
- Easy to Operate Roller Shutter Door
- · Internal Chequer Plate Flooring
- Fully Hinged Ramp
- Individual Security Lock to Each Roller Shutter