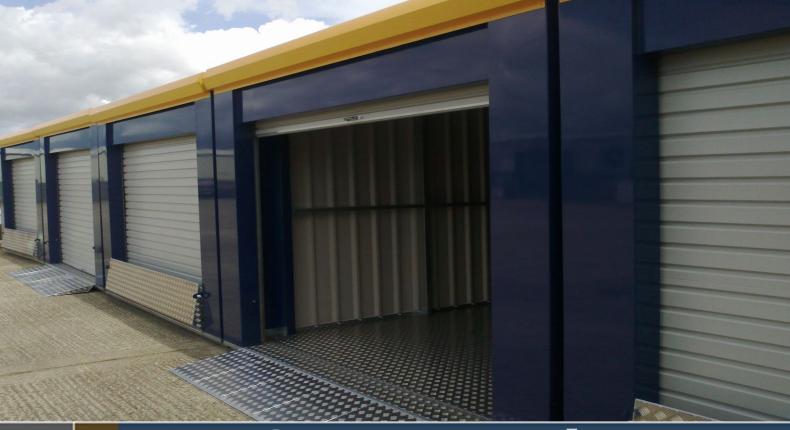

# **DESCRIPTION**

Each external storage unit is located in a secure location on the Leyland Trading Estate with the added benefit of manned guarding and dog patrol out of normal working hours with CCTV coverage offering enhanced security provision for the Estate.

# **SPECIFICATION**

The storage units benefit from the following

- 200 sq ft in Size Measuring 6.1m x 3m Internally
- Attractive Profile Metal Appearance Offering a Professional Image
- Easy to Operate Roller Shutter Door
- · Internal Chequer Plate Flooring
- Fully Hinged Ramp
- Individual Security Lock to Each Roller Shutter