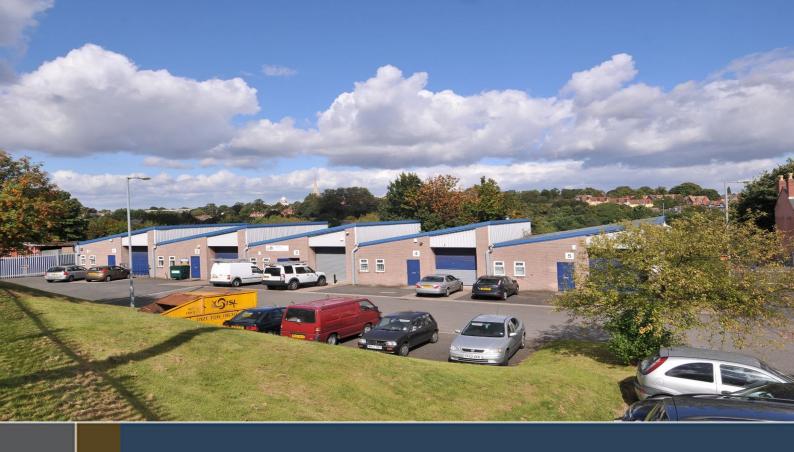

# Park Trading Estate

Park Road, Hockley, Birmingham, B18 5HB

- Established Location
- Roller Shutter Doors
- Three Phase Electricity
- Level Loading Bay
- Gated Site
- Remotely Monitored CCTV
- Ample Parking

#### **DESCRIPTION**

The property comprises 10 purpose built industrial units arranged in 2 terraces, ranging in size from 954 sq ft to 2,274 sq ft.

#### **SPECIFICATION**

- Self Contained
- · Brick Elevation
- · Mono Pitched Roof
- Concrete Floors
- Roller Shutter Door
- Three Phase Power Supply
- Seperate Personnel Door
- · Toilet Accomodation
- Parking to Front of Units