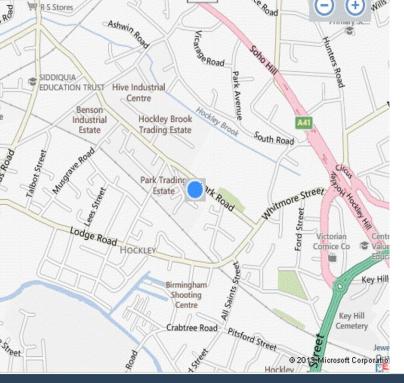

## **LOCATION**

Hockley is located North-West of Birmingham city centre. The Estate lies close to the A41 Hockley flyover which runs West to Junction 1 of the M5 motorway.

The property is also close to the A38 and junction 6 of the M6 to head North or South.

Locally the Estate is accessed via Hockley Hill heading on to Whitmore Street and right on to Park Road.