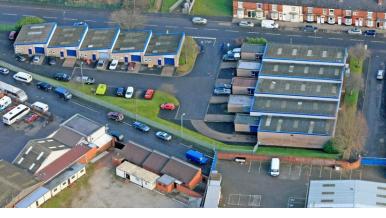

# Park Trading Estate

Park Road, Hockley, Birmingham, B18 5HB

- Established Location
- Roller Shutter Doors
- Three Phase Electricity
- Level Loading Bay
- Gated Site
- Remotely Monitored CCTV
- Ample Parking

#### **DESCRIPTION**

The property comprises 10 purpose built industrial units arranged in 2 terraces, ranging in size from 954 sq ft to 2,274 sq ft.