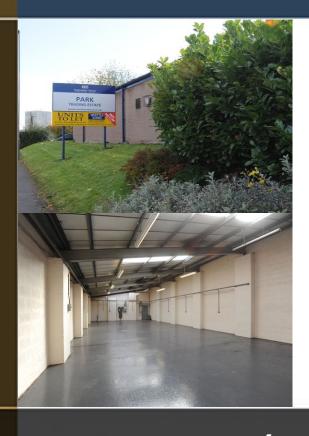

# Park Trading Estate

Park Road, Hockley, Birmingham, B18 5HB

- Established Location
- Roller Shutter Doors
- Three Phase Electricity
- Level Loading Bay
- Gated Site
- Remotely Monitored CCTV
- Ample Parking

#### **SPECIFICATION**

- Self Contained
- · Brick Elevation
- · Mono Pitched Roof
- Concrete Floors
- Roller Shutter Door
- Three Phase Power Supply
- Seperate Personnel Door
- · Toilet Accomodation
- Parking to Front of Units