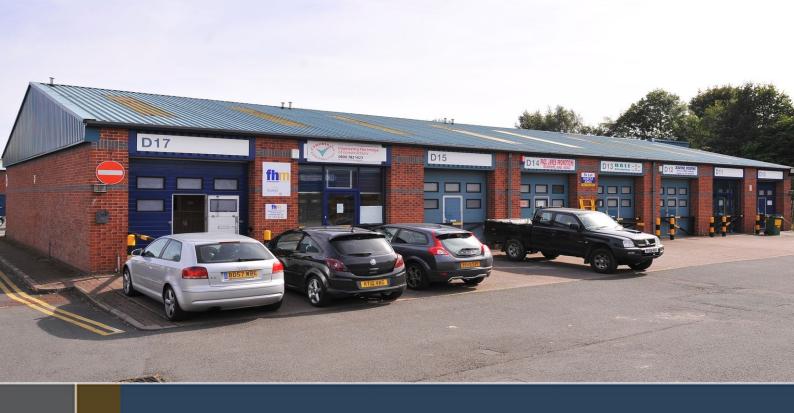

# **Brook Street Business Centre**

Brook Street, Tipton DY4 9DD

- Established location
- Gated site with monitored CCTV
- 3 phase electricity
- Flexible terms
- Immediate occupation
- Rent incentives

**WORKSHOP / INDUSTRIAL UNITS 350 - 1,016 sq ft 32.5 - 94.4 sq m** 

#### **DESCRIPTION**

The property comprises 56 industrial units arranged into 6 terraces (A-G) and an additional stand alone office building incorporating 36 small offices.

#### **SPECIFICATION**

- 3 phase electricity
- · Roller shutter doors
- · Level loading bays
- · Electric gated site
- Remotely monitored CCTV
- 24 hour security access
- · Ram raid barriers
- · Units A-E have toilets in the unit
- Units F-G have shared toilet facilities
- · On-site cafe