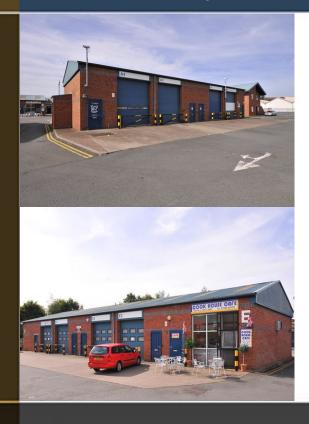

#### **DESCRIPTION**

The property comprises 56 industrial units arranged into 6 terraces (A-G) and an additional stand alone office building incorporating 36 small offices.

#### **SPECIFICATION**

- 3 phase electricity
- · Roller shutter doors
- · Level loading bays
- · Electric gated site
- Remotely monitored CCTV
- 24 hour security access
- · Ram raid barriers
- · Units A-E have toilets in the unit
- Units F-G have shared toilet facilities
- · On-site cafe