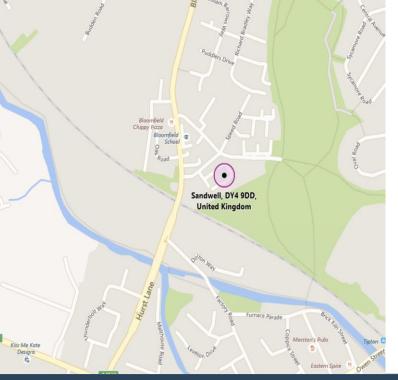

#### TRAVEL DISTANCE

| Tipton Town Centre | 1.2 | 3  | Car |
|--------------------|-----|----|-----|
| Dudley Town Centre | 2.3 | 9  | Car |
| M6 Jnct 9          | 4.3 | 13 | Car |
| M5 Jnct 2          | 4.7 | 14 | Car |
| Source: theAA.com  |     |    |     |

#### **LOCATION**

Tipton is located in the North-West fringe of Birmingham, approximately 11 miles from the City Centre.

The business centre is accessed via Brook Street, which is located off the A4037 Bloomfield Road.