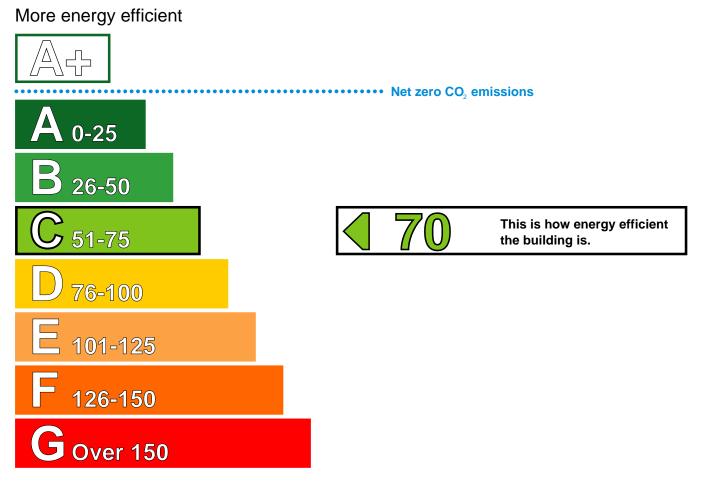

### **Technical information**

| Main heating fuel:                                           | Natural G                       | ias   |
|--------------------------------------------------------------|---------------------------------|-------|
| Building environment:                                        | Heating and Natural Ventilation |       |
| Total useful floor area (m <sup>2</sup> ):                   |                                 | 159   |
| Building complexity (NOS level):                             |                                 | 3     |
| Building emission rate (kgCO <sub>2</sub> /m <sup>2</sup> ): |                                 | 70.03 |

#### **Benchmarks**

29

60

Buildings similar to this one could have ratings as follows:

If newly built

If typical of the existing stock