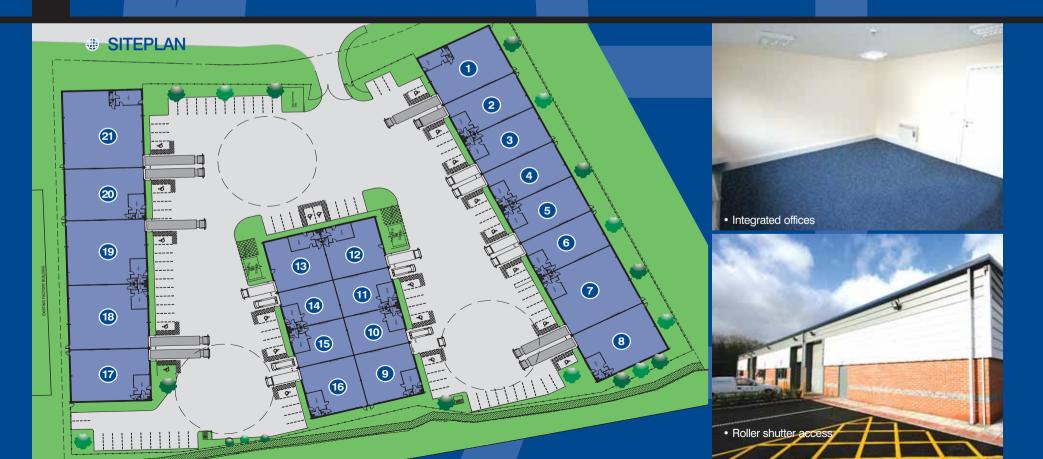

### **\*\*** ACCOMMODATION SCHEDULE

| UNIT | (SQ FT) | (SQ M) | UNIT  | (SQ FT) | (SQ M) |
|------|---------|--------|-------|---------|--------|
| 1    | 3,068   | 285    | 12    | 2,207   | 205    |
|      | 2,294   | 213    | 13    | 2,209   | 205    |
| 3    | 2,295   | 213    | 14    | 1,649   | 153    |
|      | 2,289   | 212    | 15    | 1,653   | 153    |
| 5    | 2,288   | 212    | 16    | 2,207   | 205    |
| 6    | 2,290   | 212    | 17    | 3,060   | 284    |
| 7    | 3,833   | 356    | 18    | 3,838   | 356    |
| 8    | 3,074   | 285    | 19    | 3,835   | 356    |
| 9    | 2,207   | 205    | 20    | 3,060   | 284    |
| 10   | 1,646   | 152    | 21    | 4,611   | 428    |
| 11   | 1,648   | 153    |       |         |        |
|      |         |        | TOTAL | 55,261  | 5,127  |