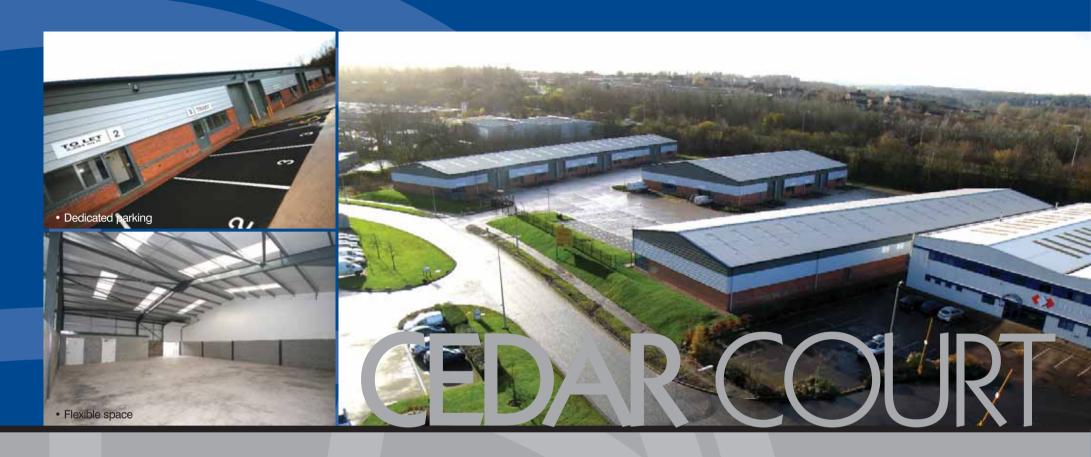

#### **DESCRIPTION**

Cedar Court is located on Halesfield 17, one of Telford's principal business locations. The development comprises 21 units totalling 55,261 sq ft of Industrial, Warehouse and Workshop space arranged in 3 blocks.

#### **REASONS TO CHOOSE CEDAR COURT**

- Business park location
- 24 hour access
- Ample car parking
- Secure / Fenced site
- Excellent links to M54( J4 4½ miles) & M6
- Flexible terms