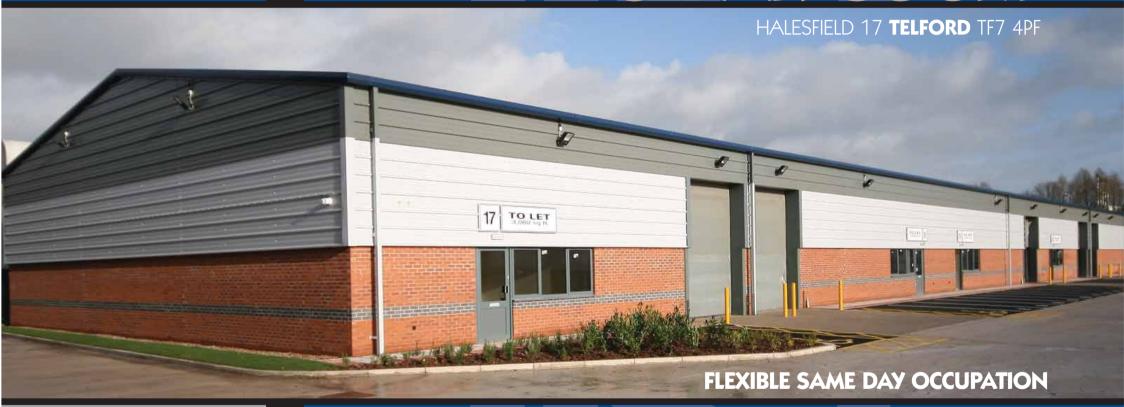

## TO LET

HIGH QUALITY INDUSTRIAL / WAREHOUSE UNITS FROM 1,646 - 4,611 SQ FT (152 - 428 SQ M)

#### **DESCRIPTION**

Cedar Court is located on Halesfield 17, one of Telford's principal business locations. The development comprises 21 units totalling 55,261 sq ft of Industrial, Warehouse and Workshop space arranged in 3 blocks.

#### SPECIFICATION

Ranging in size from 1,646 - 4,611 sq ft, each unit includes:

- Steel portal frame construction with brick and composite clad elevations to each unit
- 4m to haunch
- 37.5 kn floor loading
- 3m x 3.8m overhead sectional loading doors
- Office accommodation with heating and lighting
- 3 phase electricity supply
- Roller shutter doors