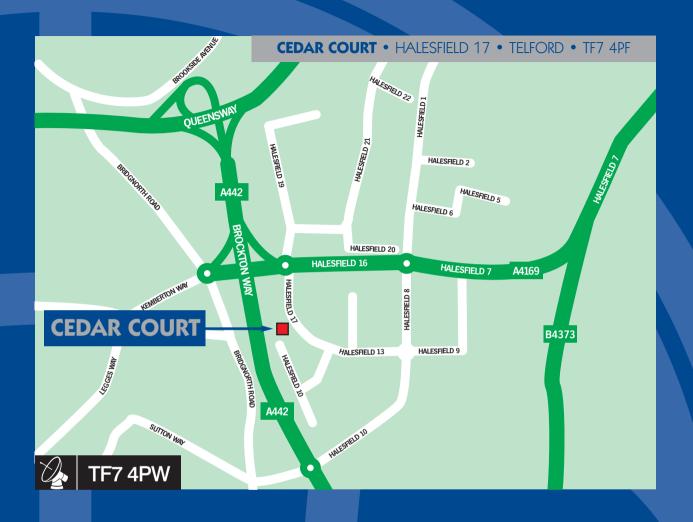

#### **LOCATION**

Cedar Court is accessible from the M54 via the A442 Queensway and Brockton Way.

The site is located South West of Halesfield 17, accessible directly off the Halesfield roundabout at the junction of the A442 and the A4169.