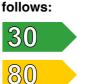

This certificate shows the energy rating of this building. It indicates the energy efficiency of the building fabric and the heating, ventilation, cooling and lighting systems. The rating is compared to two benchmarks for this type of building: one appropriate for new buildings and one appropriate for existing buildings. There is more advice on how to interpret this information on the Government's website www.communities.gov.uk/epbd.

## one could have ratings as

If newly built

If typical of the existing stock