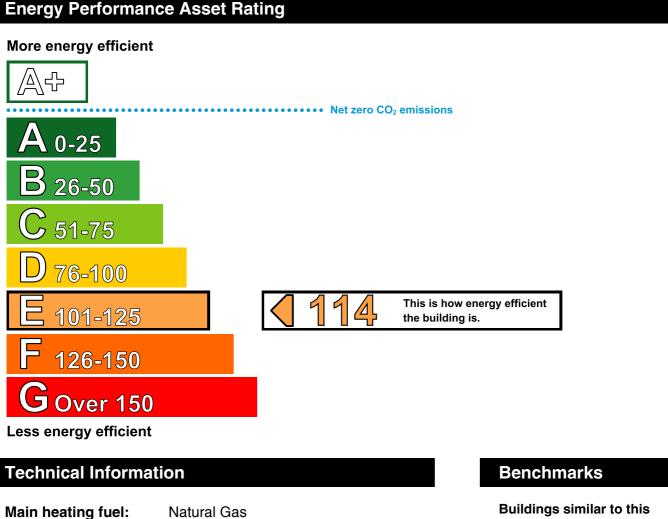

This certificate shows the energy rating of this building. It indicates the energy efficiency of the building fabric and the heating, ventilation, cooling and lighting systems. The rating is compared to two benchmarks for this type of building: one appropriate for new buildings and one appropriate for existing buildings. There is more advice on how to interpret this information on the Government's website www.communities.gov.uk/epbd.

Building environment: Heating and Natural Ventilation 418 Total useful floor area (m<sup>2</sup>): Building complexity (NOS level): 3 Building emission rate (kgCO<sub>2</sub>/m<sup>2</sup>): 70.56