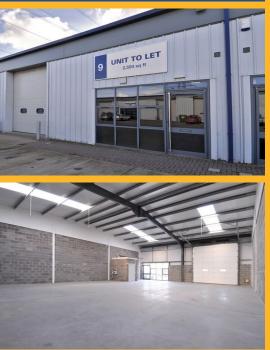

## TO LET FROM £3 PSF\*

HIGH QUALITY INDUSTRIAL/TRADE/WAREHOUSE UNITS

1,431 - 9578 SQ FT

133 - 890 SQ M

- HIGH QUALITY, MODERN UNITS
- PROMINENT LOCATION
- EXCELLENT LINKS TO M5 & M6
- FLEXIBLE TERMS
- 24 HOUR ACCESS
- GATED SITE WITH MONITORED CCTV

### DESCRIPTION

Navigation Point comprises a high quality industrial/warehouse development of 16 units providing a total of 51,305 sq ft.

The scheme is arranged in three blocks with individual units ranging in size from 1,431 sq ft to a standalone unit of 9,578 sq ft with its own dedicated yard area.

#### **AVAILABILITY**

Details of the vacant units and rents are shown on the accompanying schedule. All rents and other outgoings are subject to VAT at the prevailing rate.