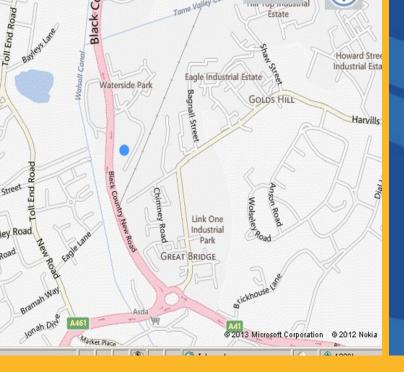

#### **LOCATION**

Navigation Point is strategically located adjacent to the A41 (dual carriageway) at Great Bridge, Tipton, in the heart of the Black Country in an established business park location.

There are excellent road links to the regional and national motorway network - Junction 1 of the M5 and Junction 9 of the M6 are within 3 miles.