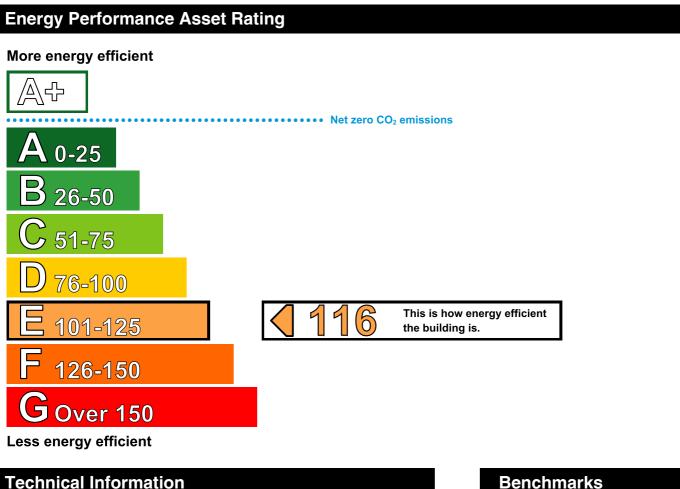

Grid Supplied Electricity Main heating fuel: Building environment: Heating and Natural Ventilation 232 Total useful floor area (m<sup>2</sup>): Building complexity (NOS level): 3 Building emission rate (kgCO<sub>2</sub>/m<sup>2</sup>): 118.59

**Benchmarks** 

35

Buildings similar to this one could have ratings as follows:

If newly built

If typical of the existing stock