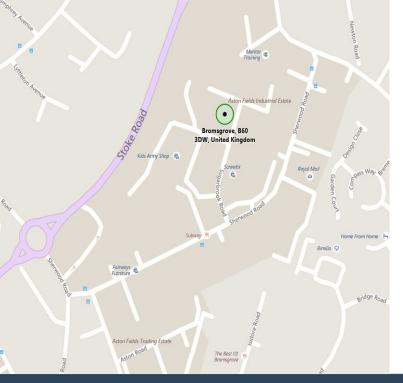

## **LOCATION**

Bromsgrove lies approximately 12 miles to the South West of Central Birminghan and is in an excellent strategic position at the intersection of the M5 and M42 motorways, providing good access to the wider Midlands area and the national motorway network.

The Estate lies just off the A38 in the established Sherwood Road industrial estate.