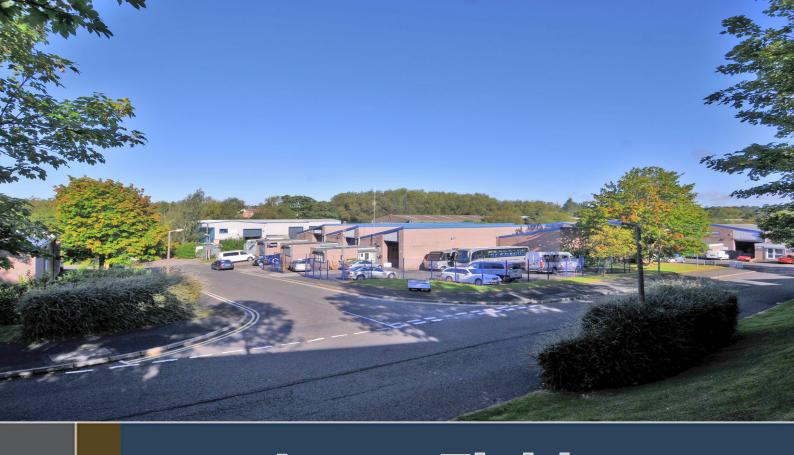

# **Aston Fields Trade Park**

**Sherwood Road, Bromsgrove, Worcs B60 3DW** 

- Established location
- 3 phase electricity
- Purpose built office
- Flexible terms
- Rent incentives available
- Immediate occupation

#### **DESCRIPTION**

The Estate comprises 35 purpose built industrial units arranged in 6 terraces, ranging in size from 928 - 3,507 sq ft.

## **LOCATION**

Bromsgrove lies approximately 12 miles to the South West of Central Birminghan and is in an excellent strategic position at the intersection of the M5 and M42 motorways, providing good access to the wider Midlands area and the national motorway network.

The Estate lies just off the A38 in the established Sherwood Road industrial estate.