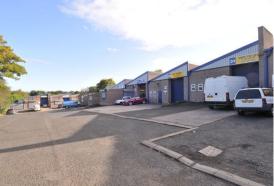

#### **DESCRIPTION**

The Estate comprises 35 purpose built industrial units arranged in 6 terraces, ranging in size from 928 - 3,507 sq ft.

#### **SPECIFICATION**

- · Self contained units
- Brick construction
- · Concrete floor
- · Mono-pitched roof
- · Level loading bay
- · Electric roller shutter to warehouse
- Manual roller shutter to warehouse (units 6-13)
- · Separate personnel entrance
- Purpose built office (except units 6-13)
- Male & female toilets