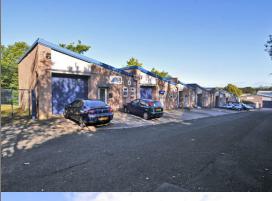

#### **DESCRIPTION**

The Estate comprises 35 purpose built industrial units arranged in 6 terraces, ranging in size from 928 - 3,507 sq ft.

#### **SPECIFICATION**

- · Self contained units
- Brick construction
- · Concrete floor
- · Mono-pitched roof
- · Level loading bay
- · Electric roller shutter to warehouse
- Manual roller shutter to warehouse (units 6-13)
- · Separate personnel entrance
- Purpose built office (except units 6-13)
- Male & female toilets