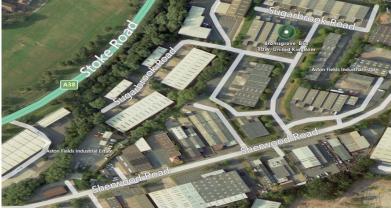

## **LOCATION**

Bromsgrove lies approximately 12 miles to the South West of Central Birminghan and is in an excellent strategic position at the intersection of the M5 and M42 motorways, providing good access to the wider Midlands area and the national motorway network.

The Estate lies just off the A38 in the established Sherwood Road industrial estate.