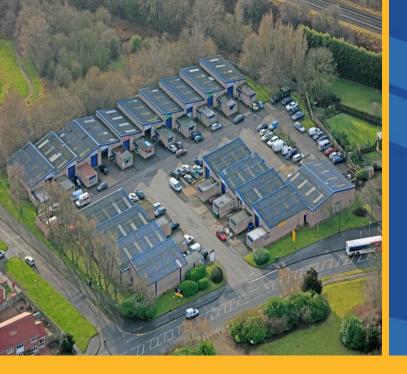

#### **DESCRIPTION**

The Estate comprises 20 purpose built industrial units arranged in 3 terraces, ranging in size from 1,637 sq ft to 2,021 sq ft. The units have electric roller shutter doors to the warehouse and 3 phase electricity. Each unit has an office to the front elevation and toilets.