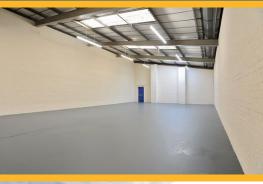

#### **DESCRIPTION**

The Estate comprises 20 purpose built industrial units arranged in 3 terraces, ranging in size from 1,637 sq ft to 2,021 sq ft. The units have electric roller shutter doors to the warehouse and 3 phase electricity. Each unit has an office to the front elevation and toilets.