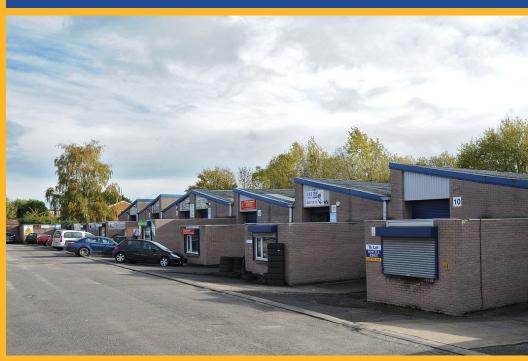

#### **DESCRIPTION**

The Estate comprises 20 purpose built industrial units arranged in 3 terraces, ranging in size from 1,637 sq ft to 2,021 sq ft. The units have electric roller shutter doors to the warehouse and 3 phase electricity. Each unit has an office to the front elevation and toilets.