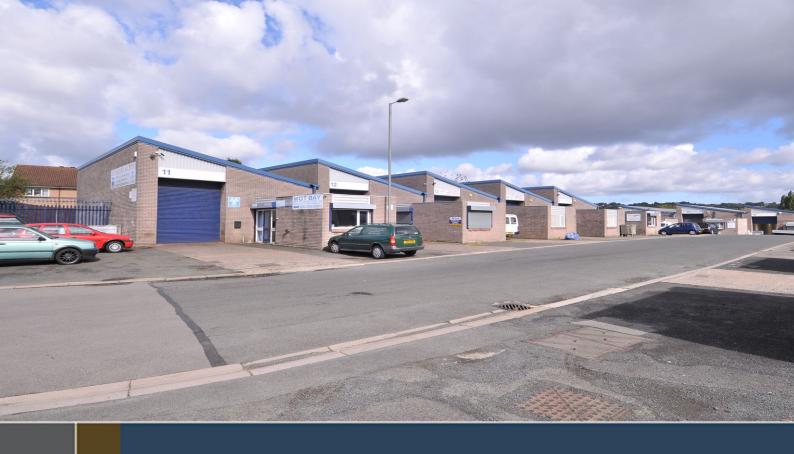

#### **DESCRIPTION**

The Estate comprises 21 purpose built industrial units arranged in 4 blocks, ranging in size from 1,677 to 3,130 sq ft.

#### **SPECIFICATION**

- Self Contained
- Brick Elevation
- · Mono-Pitched Roof
- · Concrete Floors
- Electric Roller Shutter Door
- · Three Phase Power Supply
- · Seperate Personnel Door
- · Office And Toilet Accomodation
- Parking To Front Of Units