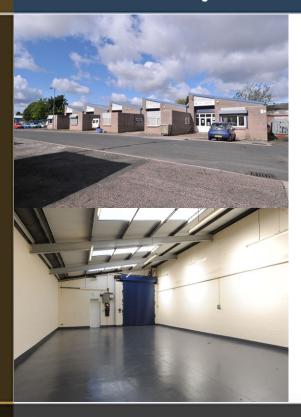

#### **DESCRIPTION**

The Estate comprises 21 purpose built industrial units arranged in 4 blocks, ranging in size from 1,677 to 3,130 sq ft.

#### **SPECIFICATION**

- Self Contained
- Brick Elevation
- · Mono-Pitched Roof
- · Concrete Floors
- Electric Roller Shutter Door
- · Three Phase Power Supply
- · Seperate Personnel Door
- · Office And Toilet Accomodation
- Parking To Front Of Units