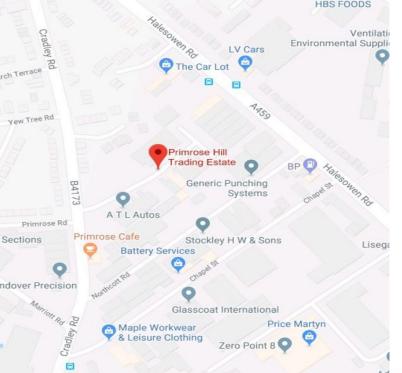

#### **LOCATION**

The Estate is situated between Netherton and Cradley Heath, both of which lie South West of Dudley and West of Central Birmingham.

The Estate can be accessed via Cradley Road (B4173) from the South or Halesowen Road (A459) from the North.