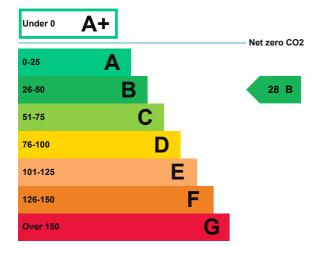

# **Energy rating and score**

This property's energy rating is B.

Properties get a rating from A+ (best) to G (worst) and a score.

The better the rating and score, the lower your property's carbon emissions are likely to be.