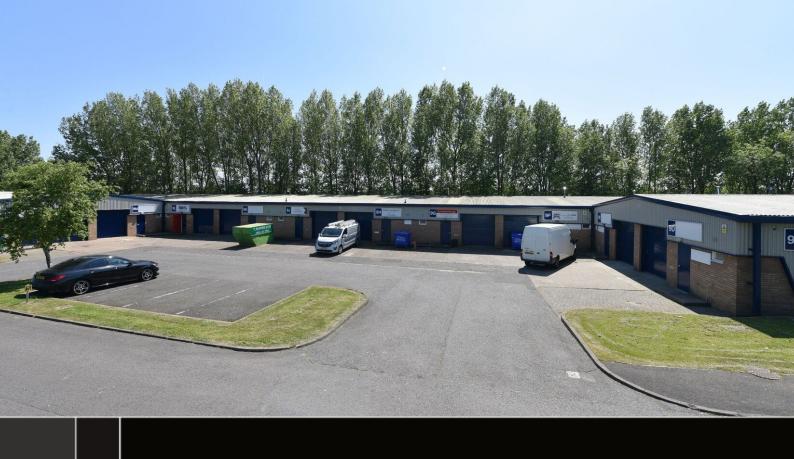

# RIVERSIDE ROAD INDUSTRIAL ESTATE

**SUNDERLAND, TYNE & WEAR SR5 3JG** 

- Estate CCTV
- Security Fencing
- Forecourt Parking
- Good access to A1231
- 2 miles from city centre
- Flexible terms

WORKSHOP / INDUSTRIAL UNITS 495 - 3,003 sq ft (46 - 279 sq m)

### **DESCRIPTION**

Two terraces of single storey units with brickwork/blockwork and/or insulated metal decking. The units have separate personnel access and overhead sectional loading doors. The estate has pallisade fencing with tenant controlled gates.

## **SPECIFICATION**

- Mains electricity and water
- WC facilities
- Loading doors 2.7m wide x 2.7m high (Block 9)
- Loading doors 2.7m wide x 2.75m high (Block 7)
- Security fencing
- Estate CCTV