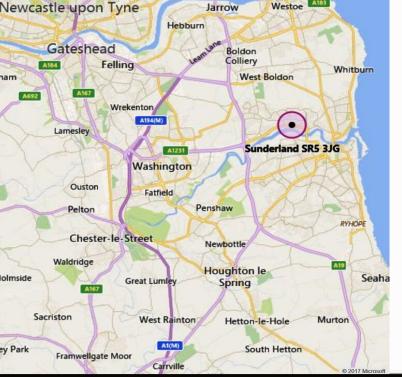

#### LOCATION

Riverside Road Industrial Estate is accessed from the A1231 and is situated approximately 2 miles north west of Sunderland city centre. The A1231 provides direct access to the A19, A1(M) and the city centre.