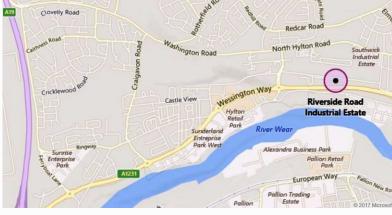

#### LOCATION

Riverside Road Industrial Estate is accessed from the A1231 and is situated approximately 2 miles north west of Sunderland city centre. The A1231 provides direct access to the A19, A1(M) and the city centre.