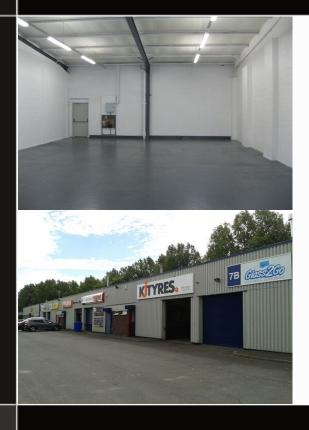

### **DESCRIPTION**

Two terraces of single storey units with brickwork/blockwork and/or insulated metal decking. The units have separate personnel access and overhead sectional loading doors. The estate has pallisade fencing with tenant controlled gates.

## **SPECIFICATION**

- Mains electricity and water
- WC facilities
- Loading doors 2.7m wide x 2.7m high (Block 9)
- Loading doors 2.7m wide x 2.75m high (Block 7)
- Security fencing
- Estate CCTV