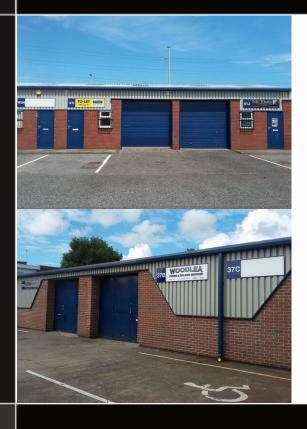

#### DESCRIPTION

Five terraces of single storey workshop units ranging in size from 495 - 2,421 sq ft. Units in Blocks 37 & 38 have a minimum eaves height of 2.7m and units in Blocks 40, 41 and 42 have a minimum eaves height of 2.9m. All units have forecourt access and parking. There is security fencing with tenant controlled access gates.

#### **SPECIFICATION**

- Mains electric and water supply
- WC Facilities
- Bi-folding loading doors to Blocks 37 & 38
- Up and over loading doors to Blocks 40, 41 & 42