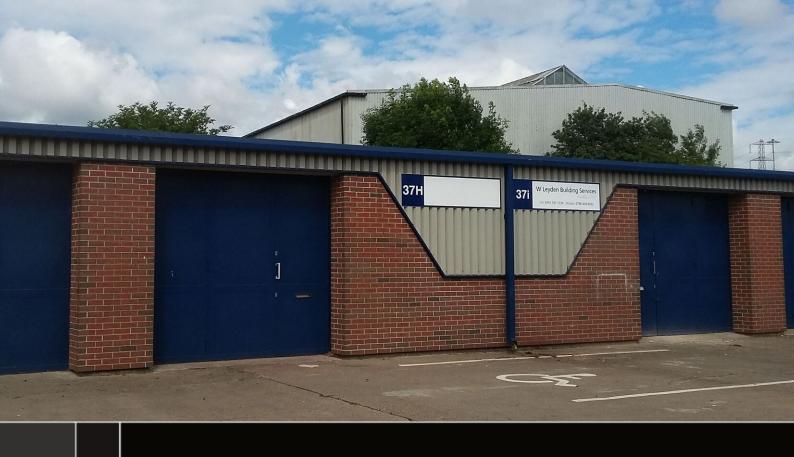

#### DESCRIPTION

Five terraces of single storey workshop units ranging in size from 495 - 2,421 sq ft. Units in Blocks 37 & 38 have a minimum eaves height of 2.7m and units in Blocks 40, 41 and 42 have a minimum eaves height of 2.9m. All units have forecourt access and parking. There is security fencing with tenant controlled access gates.

#### **SPECIFICATION**

- Mains electric and water supply
- WC Facilities
- Bi-folding loading doors to Blocks 37 & 38
- Up and over loading doors to Blocks 40, 41 & 42