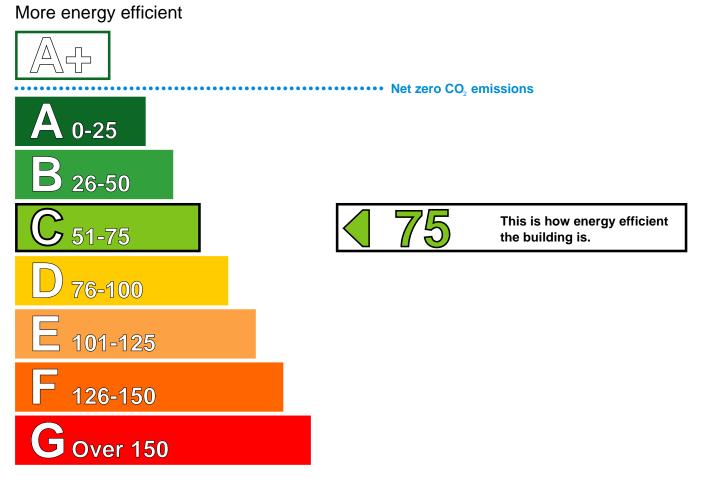

## Energy Performance Asset Rating

Less energy efficient

## **Technical information**

Main heating fuel:Natural GaBuilding environment:Heating arTotal useful floor area (m²):45Building complexity3

Natural Gas Heating and Natural Ventilation 45