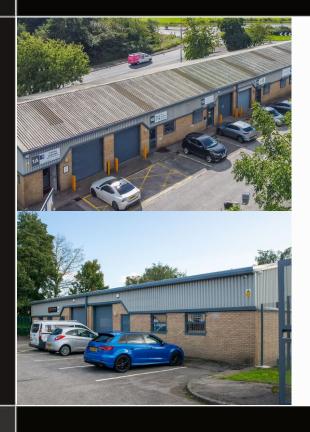

### **DESCRIPTION**

The units are of steel framed construction with brickwork and insulated profiled metal cladding elevations. Roofs are dual pitched with translucent rooflights. Each unit has forecourt access and car parking.

### **SPECIFICATION**

- Brickwork/blockwork construction with upper levels overlaid with profiled metal cladding
- Insulated profile metal clad dual pitched roof incorporating translucent rooflight panels
- 3 Phase electricity supply
- WC and hand waashing facilities
- 2.4m palladin security fencing with tenant controlled access gates to all compounds
- Security estate lighting to each compound