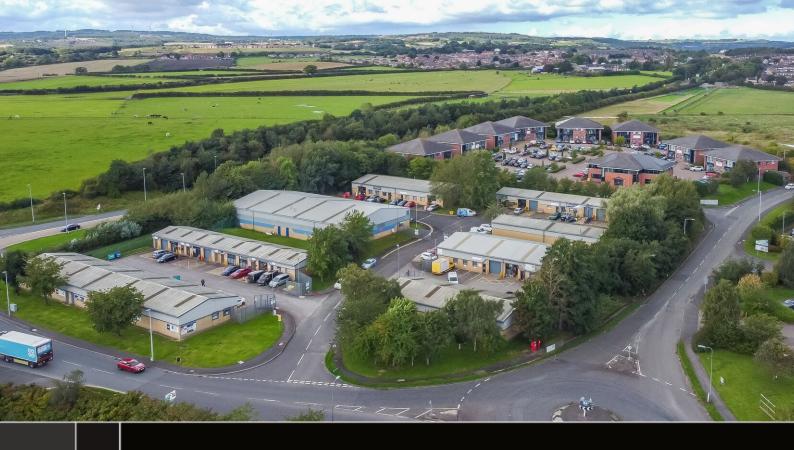

# DRUM INDUSTRIAL ESTATE

**CHESTER LE STREET, COUNTY DURHAM** 

#### LOCATION

The estate fronts the A693, 1.5 miles from J63 of the A1(M) at Chester le Street. The A167 is also within close proximilty giving good access to all parts of the region.

### **DESCRIPTION**

The units are of steel framed construction with brickwork and insulated profiled metal cladding elevations. Roofs are dual pitched with translucent rooflights. Each unit has forecourt access and car parking.

### **SPECIFICATION**

- Brickwork/blockwork construction with upper levels overlaid with profiled metal cladding
- Insulated profile metal clad dual pitched roof incorporating translucent rooflight panels
- 3 Phase electricity supply
- WC and hand waashing facilities
- 2.4m palladin security fencing with tenant controlled access gates to all compounds
- Security estate lighting to each compound