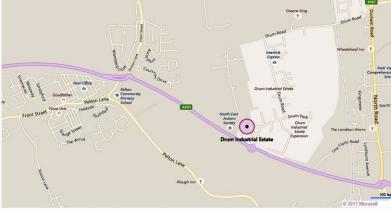

#### LOCATION

The estate fronts the A693, 1.5 miles from J63 of the A1(M) at Chester le Street. The A167 is also within close proximilty giving good access to all parts of the region.