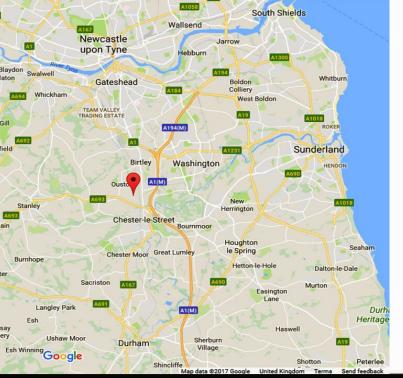

## TRAVEL DISTANCE

|                       | Miles | Mins | Transport |
|-----------------------|-------|------|-----------|
| A1(M) J.63            | 1.5   | 4    | Car       |
| Newcastle City Centre | 11.4  | 20   | Car       |
| Durham City Centre    | 9.8   | 19   | Car       |
| Source: the AA com    |       |      |           |

#### LOCATION

The estate fronts the A693, 1.5 miles from J63 of the A1(M) at Chester le Street. The A167 is also within close proximilty giving good access to all parts of the region.