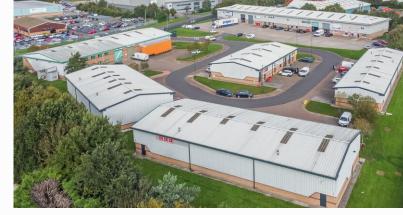

## **GLOVER INDUSTRIAL ESTATE**

SPIRE ROAD, WASHINGTON, TYNE & WEAR

#### LOCATION

Glover Industrial Estate is located off Spire Road which is accessed off the A1231 Sunderland Highway giving direct access to both the A1 and A19 trunk roads.

Nearby occupiers include Screwfix and City Electrical Factors. The units are within close proximity to Peel Retail Park.