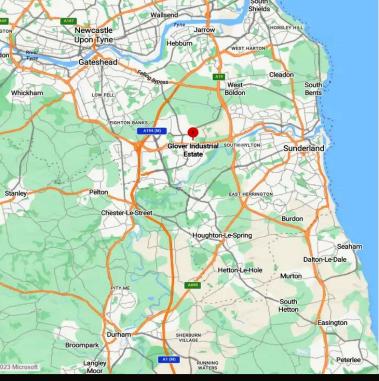

#### LOCATION

Glover Industrial Estate is located off Spire Road which is accessed off the A1231 Sunderland Highway giving direct access to both the A1 and A19 trunk roads.

Nearby occupiers include Screwfix and City Electrical Factors. The units are within close proximity to Peel Retail Park.

### TRAVEL DISTANCE

|                        | Miles | Mins | Transport |
|------------------------|-------|------|-----------|
| A19                    | 2.0   | 4    | Car       |
| A1                     | 3.0   | 6    | Car       |
| Sunderland City Centre | 7.0   | 18   | Car       |
| Newcastle City Centre  | 9.6   | 16   | Car       |
| Durham City Centre     | 13.3  | 22   | Car       |
| Source: theAA.com      |       |      |           |