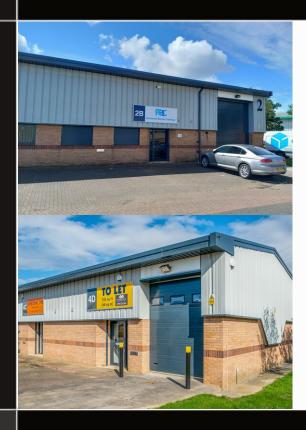

## WORKSHOP / INDUSTRIAL UNITS 550 - 3,160 sq ft (51 - 293 sqm)

#### DESCRIPTION

The units are of steel framed construction with brick/blockwork and profiled metal cladding elevations. Each unit can be accessed via an insulated sectional loading door and a separate personnel door. The estate benefits from security fencing with tenant controlled access gates.