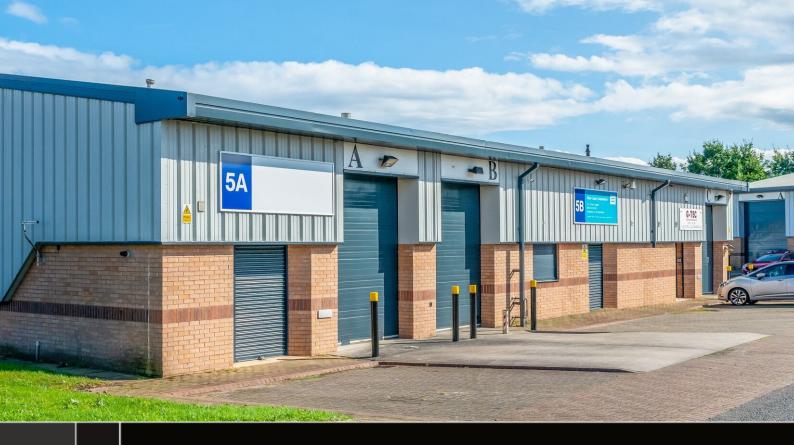

#### DESCRIPTION

The units are of steel framed construction with brick/blockwork and profiled metal cladding elevations. Each unit can be accessed via an insulated sectional loading door and a separate personnel door. The estate benefits from security fencing with tenant controlled access gates.

#### SPECIFICATION

- Office/reception in larger units
- WC and kitchenette facilities
- LED lighting
- 3 Phase electricity supply