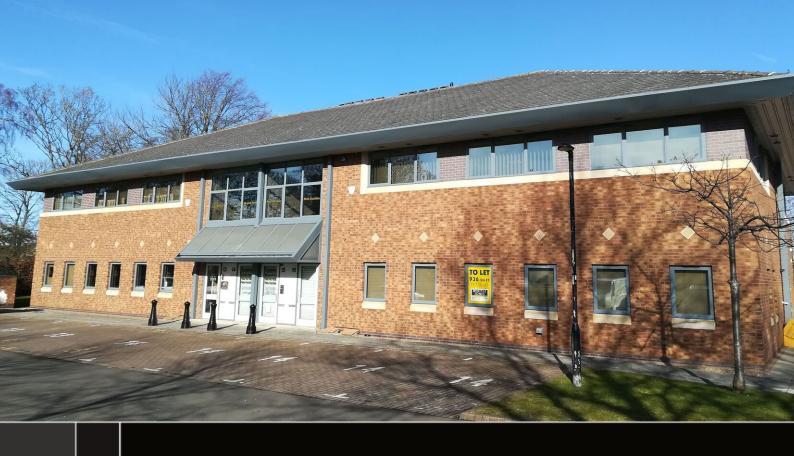

# **TELFORD COURT**

MORPETH, NORTHUMBERLAND NE61 2DB

- Landscaped development off A197
- Self contained office suites
- Individual ground floor access
- Designated on site parking
- Flexible terms available

#### DESCRIPTION

The development comprises 16 offices in two pavilions, each of two storeys. Each suite is self contained and has its own individual access. Each office is carpeted and provided with gas central heating, toilets and kitchen area, recessed light fittings, intruder and fire alarms. External doors and ground floor windows have internal security shutter protection.