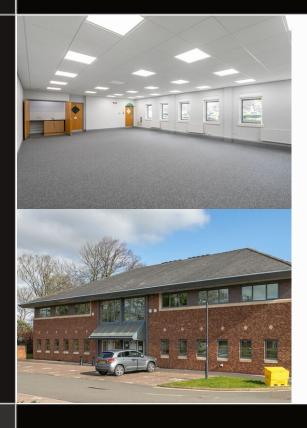

#### DESCRIPTION

The development comprises 16 offices in two pavilions, each of two storeys. Each suite is self contained and has its own individual access. Each office is carpeted and provided with gas central heating, toilets and kitchen area, recessed light fittings, intruder and fire alarms. External doors and ground floor windows have internal security shutter protection.

### **SPECIFICATION**

- Gas central heating (combi boiler)
- Kitchen area
- Male & female WCs
- Intruder and fire alarm
- Fully carpeted