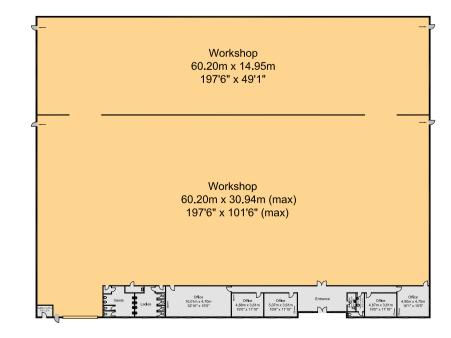

#### **DESCRIPTION**

Number One Industrial Estate provides a superb working environment within easy reach of the major conurbations and transport routes with over 500,000 sq ft of modern business space in over 100 individual units. The detached units 44 & 45 have recently undergone a substantial refurbishment program to provide a modern production space with integral offices and reception area. With both units benefitting from LED lighting throughout, internal height of 3.9m rising to 7.4m and loading doors measuring 3.6m (h) by 4.0m (w), these units would provide an ideal base for a range of business uses including manufacturing, distribution, trade operator amongst others.

#### **SPECIFICATION**

refurbished

**LED** lighting throughout

Front reception & offices

Loading door 3.6m(h) x 4.0m(w)

Internal height 3.9m x 7.4m

#### **UNITS 44 & 45. NUMBER ONE INDUSTRIAL ESTATE CONSETT | COUNTY DURHAM | DH8 6SZ**