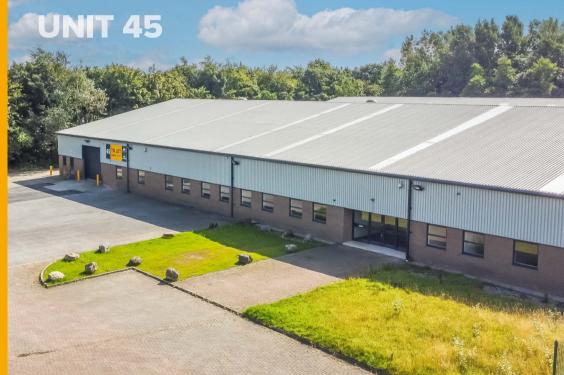

## TO LET

UNITS 44 & 45, NUMBER ONE INDUSTRIAL ESTATE CONSETT | COUNTY DURHAM | DH8 65Z

DETACHED WAREHOUSE UNITS 14,958 SQ FT (1,391 SQ M) & 29,688 SQ FT (2,758 SQ M)

www.numberoneindustrialestate.co.uk

#### **DESCRIPTION**

Number One Industrial Estate provides a superb working environment within easy reach of the major conurbations and transport routes with over 500,000 sq ft of modern business space in over 100 individual units. The detached units 44 & 45 have recently undergone a substantial refurbishment program to provide a modern production space with integral offices and reception area. With both units benefitting from LED lighting throughout, internal height of 3.9m rising to 7.4m and loading doors measuring 3.6m (h) by 4.0m (w), these units would provide an ideal base for a range of business uses including manufacturing, distribution, trade operator amongst others.