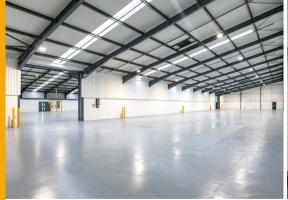

#### **DESCRIPTION**

Number One Industrial Estate provides a superb working environment within easy reach of the major conurbations and transport routes with over 500,000 sq ft of modern business space in over 100 individual units. The detached units 44 & 45 have recently undergone a substantial refurbishment program to provide a modern production space with integral offices and reception area. With both units benefitting from LED lighting throughout, internal height of 3.9m rising to 7.4m and loading doors measuring 3.6m (h) by 4.0m (w), these units would provide an ideal base for a range of business uses including manufacturing, distribution, trade operator amongst others.

#### **SPECIFICATION**

refurbished

**LED** lighting throughout

Front reception & offices

Loading door 3.6m(h) x 4.0m(w)

Internal height 3.9m x 7.4m