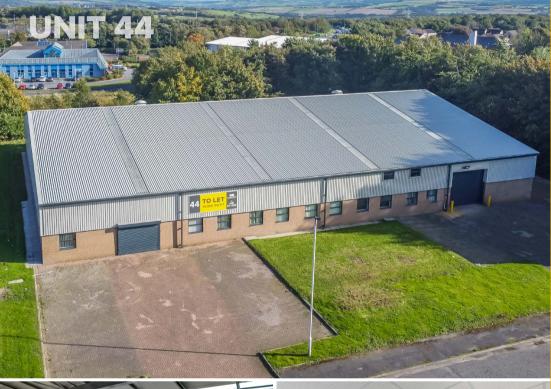

## TO LET

UNITS 44 & 45, NUMBER ONE INDUSTRIAL ESTATE CONSETT | COUNTY DURHAM | DH8 65Z

DETACHED WAREHOUSE UNITS 14,958 SQ FT (1,391 SQ M) & 29,688 SQ FT (2,758 SQ M)

www.numberoneindustrialestate.co.uk

#### **DESCRIPTION**

Number One Industrial Estate provides a superb working environment within easy reach of the major conurbations and transport routes with over 500,000 sq ft of modern business space in over 100 individual units. The detached units 44 & 45 have recently undergone a substantial refurbishment program to provide a modern production space with integral offices and reception area. With both units benefitting from LED lighting throughout, internal height of 3.9m rising to 7.4m and loading doors measuring 3.6m (h) by 4.0m (w), these units would provide an ideal base for a range of business uses including manufacturing, distribution, trade operator amongst others.