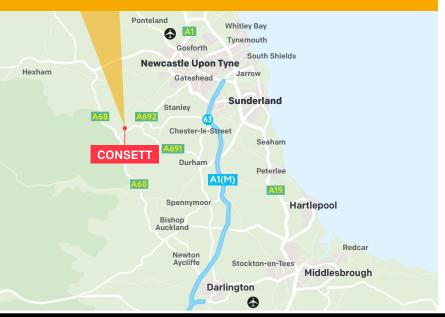

#### **LOCATION**

Number One Industrial Estate is an established estate, located in Consett, about 15 miles southwest of Newcastle upon Tyne and 23 miles west of Sunderland city centre. The estate can be accessed via the A691 or A692 and is approximately 3/4 mile from Consett town centre, which provides a range of shops and other local amenities. Tesco Extra, Morrison's and McDonalds restaurants are all within a 5 minute drive away. The estate benefits from excellent transport links to the wider region with the A1(M) less than 13 miles away. Consett has attractive countryside on its doorstep whilst being within easy reach of the major northeast conurbations and the estate also benefits from a bus service which runs through the scheme.