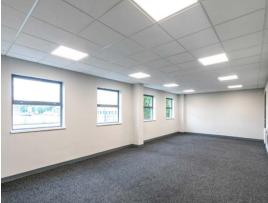

#### **DESCRIPTION**

Number One Industrial Estate provides a superb working environment within easy reach of the major conurbations and transport routes with over 500,000 sq ft of modern business space in over 100 individual units. The detached units 44 & 45 have recently undergone a substantial refurbishment program to provide a modern production space with integral offices and reception area. With both units benefitting from LED lighting throughout, internal height of 3.9m rising to 7.4m and loading doors measuring 3.6m (h) by 4.0m (w), these units would provide an ideal base for a range of business uses including manufacturing, distribution, trade operator amongst others.

#### **SPECIFICATION**

refurbished

**LED** lighting throughout

Front reception & offices

Loading door 3.6m(h) x 4.0m(w)

Internal height 3.9m x 7.4m