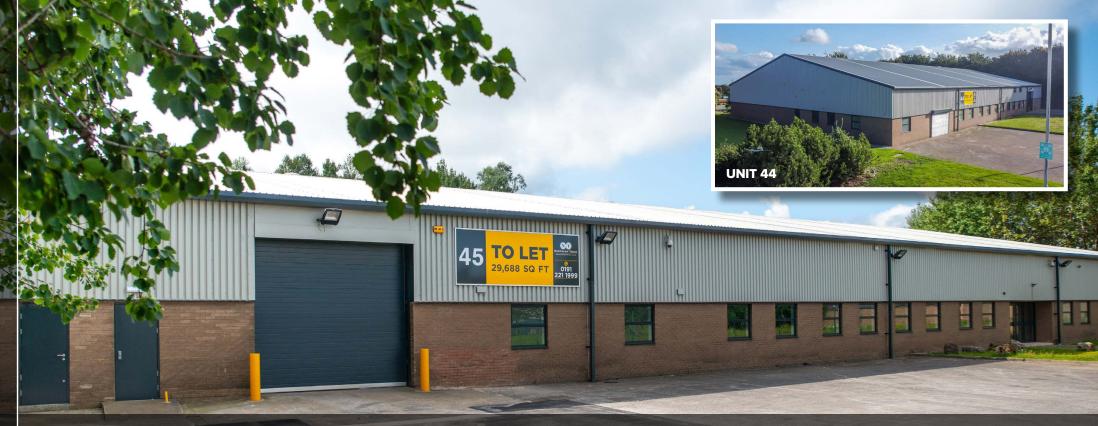

## TO LET

UNITS 44 & 45, NUMBER ONE INDUSTRIAL ESTATE CONSETT | COUNTY DURHAM | DH8 65Z

DETACHED WAREHOUSE UNITS 14,958 SQ FT (1,391 SQ M) & 29,688 SQ FT (2,758 SQ M)

www.numberoneindustrialestate.co.uk

#### **DESCRIPTION**

Number One Industrial Estate provides a superb working environment within easy reach of the major conurbations and transport routes with over 500,000 sq ft of modern business space in over 100 individual units. The detached units 44 & 45 have recently undergone a substantial refurbishment program to provide a modern production space with integral offices and reception area. With both units benefitting from LED lighting throughout, internal height of 3.9m rising to 7.4m and loading doors measuring 3.6m (h) by 4.0m (w), these units would provide an ideal base for a range of business uses including manufacturing, distribution, trade operator amongst others.

#### **SPECIFICATION**

refurbished

**LED** lighting throughout

Front reception & offices

Loading door 3.6m(h) x 4.0m(w)

Internal height 3.9m x 7.4m