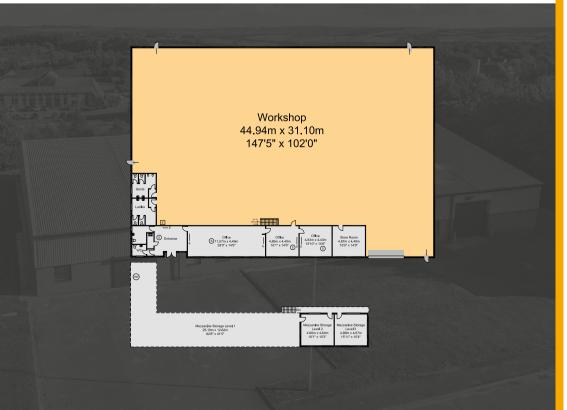

#### **DESCRIPTION**

Number One Industrial Estate provides a superb working environment within easy reach of the major conurbations and transport routes with over 500,000 sq ft of modern business space in over 100 individual units. The detached units 44 & 45 have recently undergone a substantial refurbishment program to provide a modern production space with integral offices and reception area. With both units benefitting from LED lighting throughout, internal height of 3.9m rising to 7.4m and loading doors measuring 3.6m (h) by 4.0m (w), these units would provide an ideal base for a range of business uses including manufacturing, distribution, trade operator amongst others.

#### **SPECIFICATION**

refurbished

**LED** lighting throughout

Front reception & offices

Loading door 3.6m(h) x 4.0m(w)

Internal height 3.9m x 7.4m

#### **UNITS 44 & 45. NUMBER ONE INDUSTRIAL ESTATE CONSETT | COUNTY DURHAM | DH8 6SZ**