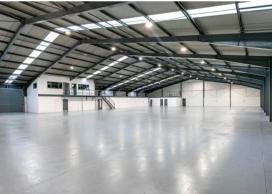

#### **DESCRIPTION**

Number One Industrial Estate provides a superb working environment within easy reach of the major conurbations and transport routes with over 500,000 sq ft of modern business space in over 100 individual units. The detached units 44 & 45 have recently undergone a substantial refurbishment program to provide a modern production space with integral offices and reception area. With both units benefitting from LED lighting throughout, internal height of 3.9m rising to 7.4m and loading doors measuring 3.6m (h) by 4.0m (w), these units would provide an ideal base for a range of business uses including manufacturing, distribution, trade operator amongst others.

#### **SPECIFICATION**

refurbished

**LED** lighting throughout

Front reception & offices

Loading door 3.6m(h) x 4.0m(w)

Internal height 3.9m x 7.4m