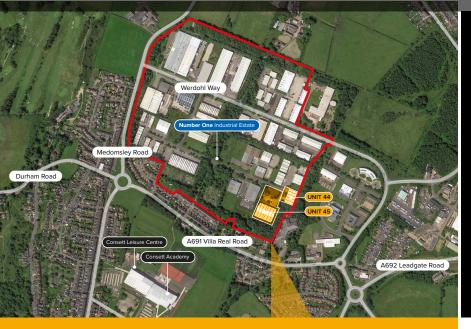

#### **LOCATION**

Number One Industrial Estate is an established estate, located in Consett, about 15 miles southwest of Newcastle upon Tyne and 23 miles west of Sunderland city centre. The estate can be accessed via the A691 or A692 and is approximately 3/4 mile from Consett town centre, which provides a range of shops and other local amenities. Tesco Extra, Morrison's and McDonalds restaurants are all within a 5 minute drive away. The estate benefits from excellent transport links to the wider region with the A1(M) less than 13 miles away. Consett has attractive countryside on its doorstep whilst being within easy reach of the major northeast conurbations and the estate also benefits from a bus service which runs through the scheme.

#### **LOCAL AMENITIES**