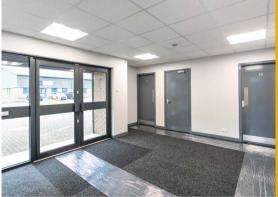

#### **DESCRIPTION**

Number One Industrial Estate provides a superb working environment within easy reach of the major conurbations and transport routes with over 500,000 sq ft of modern business space in over 100 individual units. The detached units 44 & 45 have recently undergone a substantial refurbishment program to provide a modern production space with integral offices and reception area. With both units benefitting from LED lighting throughout, internal height of 3.9m rising to 7.4m and loading doors measuring 3.6m (h) by 4.0m (w), these units would provide an ideal base for a range of business uses including manufacturing, distribution, trade operator amongst others.

#### **SPECIFICATION**

refurbished

**LED** lighting throughout

Front reception & offices

Loading door 3.6m(h) x 4.0m(w)

Internal height 3.9m x 7.4m