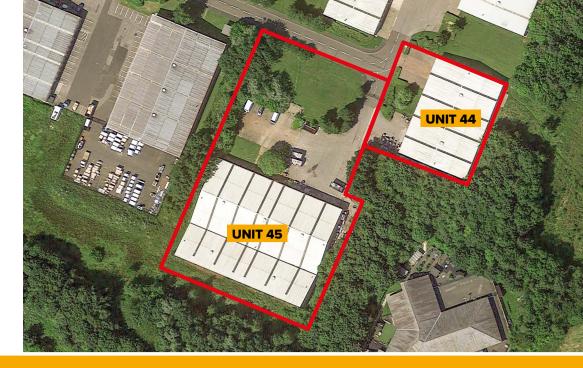

## TO LET

UNITS 44 & 45, NUMBER ONE INDUSTRIAL ESTATE CONSETT | COUNTY DURHAM | DH8 65Z

DETACHED WAREHOUSE UNITS 14,958 SQ FT (1,391 SQ M) & 29,688 SQ FT (2,758 SQ M)

www.numberoneindustrialestate.co.uk

Externally these high-quality units are set within landscaped surroundings and offer good circulation space and dedicated on site car parking areas.