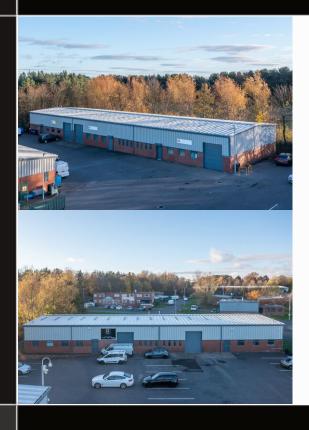

# STELLA GILL INDUSTRIAL ESTATE

**CHESTER LE STREET, COUNTY DURHAM DH2 2RG** 

- Established location within close proximity to town centre
- Good access to the A1(M)
- Security fencing with tenant controlled access gates
- Estate CCTV system
- Adjoining units can be combined (subject to availability)

# **DESCRIPTION**

The units are of steel framed construction with brickwork and insulated profiled metal cladding elevations. Roofs are pitched with translucent rooflights. Each unit has forecourt access and car parking.

## **SPECIFICATION**

- Brickwork/blockwork construction with upper levels overlaid with profiled metal cladding.
- Insulated profile metal clad pitched roof incorporating translucent rooflight panels.
- 3 Phase electricity supply.
- Estate CCTV system.
- WC and hand washing facilities.
- 2.4m steel palisade fencing with tenant controlled access gates.