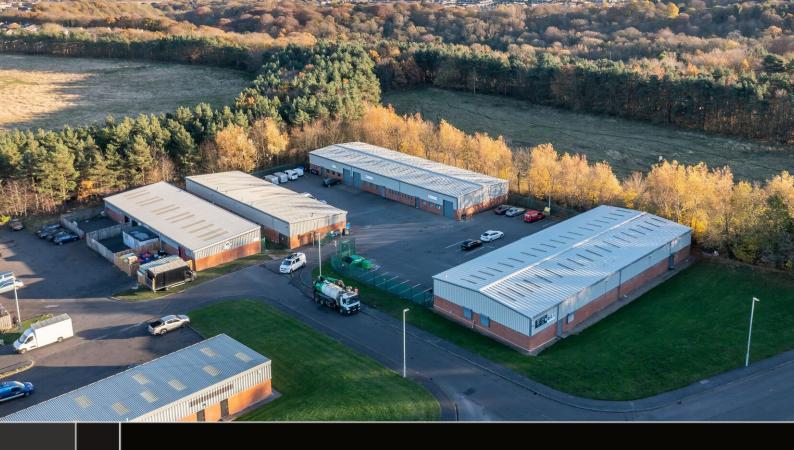

# STELLA GILL INDUSTRIAL ESTATE

**CHESTER LE STREET, COUNTY DURHAM DH2 2RG** 

- Established location within close proximity to town centre
- Good access to the A1(M)
- Security fencing with tenant controlled access gates
- Estate CCTV system
- Adjoining units can be combined (subject to availability)

# **DESCRIPTION**

The units are of steel framed construction with brickwork and insulated profiled metal cladding elevations. Roofs are pitched with translucent rooflights. Each unit has forecourt access and car parking.

## **SPECIFICATION**

- Brickwork/blockwork construction with upper levels overlaid with profiled metal cladding.
- Insulated profile metal clad pitched roof incorporating translucent rooflight panels.
- 3 Phase electricity supply.
- Estate CCTV system.
- WC and hand washing facilities.
- 2.4m steel palisade fencing with tenant controlled access gates.