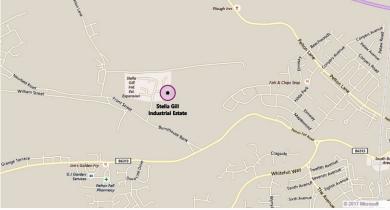

#### LOCATION

The estate is situated on the westerly outskirts of Chester le Street, County Durham just off the B6313 Pelton Road approximately 2 miles from J63 of the A1(M).