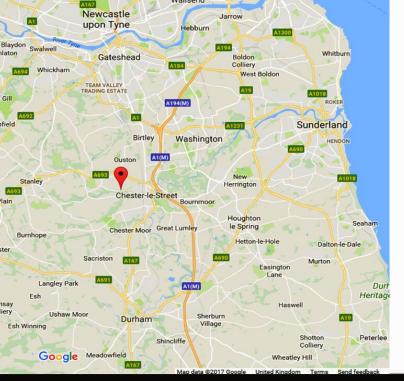

#### LOCATION

The estate is situated on the westerly outskirts of Chester le Street, County Durham just off the B6313 Pelton Road approximately 2 miles from J63 of the A1(M).

# TRAVEL DISTANCE

|                       | Miles | Mins | Transport |
|-----------------------|-------|------|-----------|
| Durham City Centre    | 8.5   | 22   | Car       |
| A1(M) J.63            | 2.3   | 9    | Car       |
| Newcastle City Centre | 12.4  | 23   | Car       |
| Source: theAA com     |       |      |           |