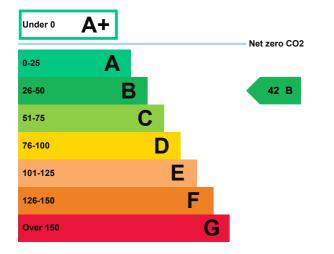

## **Energy rating and score**

This property's energy rating is B.

Properties get a rating from A+ (best) to G (worst) and a score.

The better the rating and score, the lower your property's carbon emissions are likely to be.