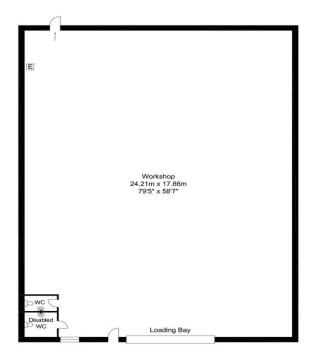

WAREHOUSE UNIT 4,650 sq ft (432 sq m)

### DESCRIPTION

The unit comprises a modern terraced trade counter / warehouse unt, extending to 4,650 sq ft (432 sq m) and is of steel portal frame construction with full height metal clad elevations rising to the dual pitched clad roof. Externally the estate offers CCTV, security floodlighting, ample car parking areas, with designated car parking spaces immediately outside the unit and an additional overflow car park area. The site is accessed via two separate tenant controlled access gates and is secured by 2.4m high palisade fencing.

### **SPECIFICATION**

- Electrically operated loading door (5.75m high by 5m wide)
- LED warehouse lighting
- Three phase electricity supply
- Male & female WCs