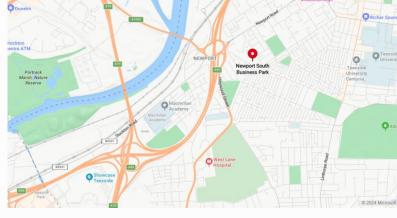

#### LOCATION

Newport South Business Park is accessed off Victoria Street and is located on the north western outskirts of Middlesbrough, adjacent to the A66 dual carriageway at the Newport Interchange. The A66/A19 Interchange is located approximately 1 mile to the south west of the estate offering excellent transport links. The park forms part of the wider Cannon Park Industrial Estate area and benefits from good amenities with Middlesbrough Town Centre only 0.6 miles away offering an array of retail outlets, eateries and financial institutions. Nearby occupiers include Lidl, Veterinary Hospital, Brewers Decorating Centre, CTS Motor Factors and Greggs.

# TRAVEL DISTANCE

| Miles | Mins               | <b>Transport</b>           |
|-------|--------------------|----------------------------|
| 1.0   | 3                  | Car                        |
| 0.6   | 13                 | Foot                       |
| 15.3  | 25                 | Car                        |
| 37    | 44                 | Car                        |
|       | 1.0<br>0.6<br>15.3 | 1.0 3<br>0.6 13<br>15.3 25 |