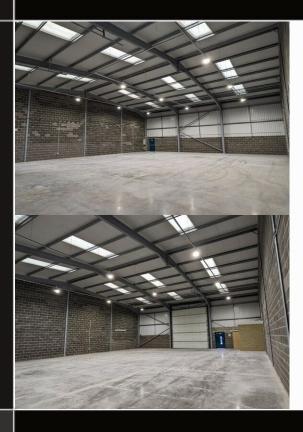

### DESCRIPTION

The unit comprises a modern terraced trade counter / warehouse unt, extending to 4,650 sq ft (432 sq m) and is of steel portal frame construction with full height metal clad elevations rising to the dual pitched clad roof. Externally the estate offers CCTV, security floodlighting, ample car parking areas, with designated car parking spaces immediately outside the unit and an additional overflow car park area. The site is accessed via two separate tenant controlled access gates and is secured by 2.4m high palisade fencing.

### **SPECIFICATION**

- Electrically operated loading door (5.75m high by 5m wide)
- LED warehouse lighting
- Three phase electricity supply
- Male & female WCs