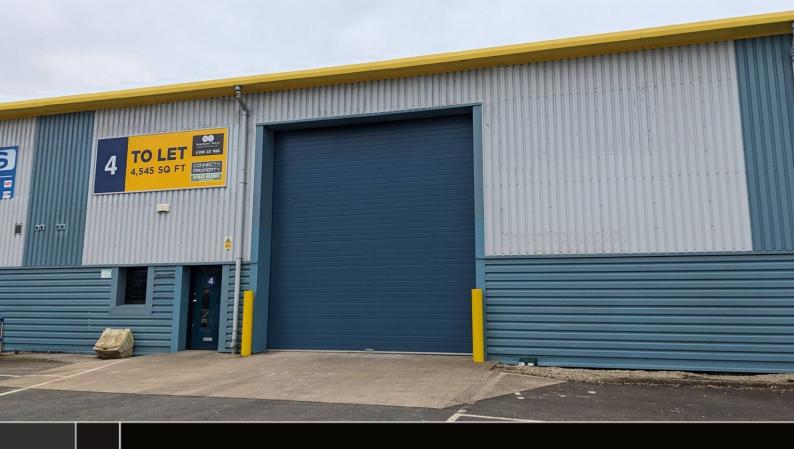

TO LET

WAREHOUSE UNIT 4,650 sq ft (432 sq m)

### DESCRIPTION

The unit comprises a modern terraced trade counter / warehouse unt, extending to 4,650 sq ft (432 sq m) and is of steel portal frame construction with full height metal clad elevations rising to the dual pitched clad roof. Externally the estate offers CCTV, security floodlighting, ample car parking areas, with designated car parking spaces immediately outside the unit and an additional overflow car park area. The site is accessed via two separate tenant controlled access gates and is secured by 2.4m high palisade fencing.

### **SPECIFICATION**

- Electrically operated loading door (5.75m high by 5m wide)
- LED warehouse lighting
- Three phase electricity supply
- Male & female WCs