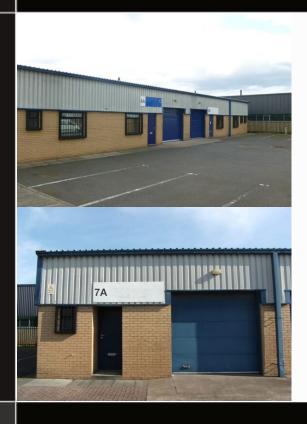

#### **DESCRIPTION**

Single storey terraced units of steel portal frame construction with brick/blockwork walls and insulated metal sheeting. The roofs are of insulated metal decking incorporating roof lights. The units have a separate personnel door, insulated up and over loading door and forecourt parking. The estate benefits from security fencing and tenant controlled acess gates.

#### **SPECIFICATION**

- 3 Phase electric and mains water
- WC facilities
- Blocks 6-8 loading door 2.7m wide by 2.7m high