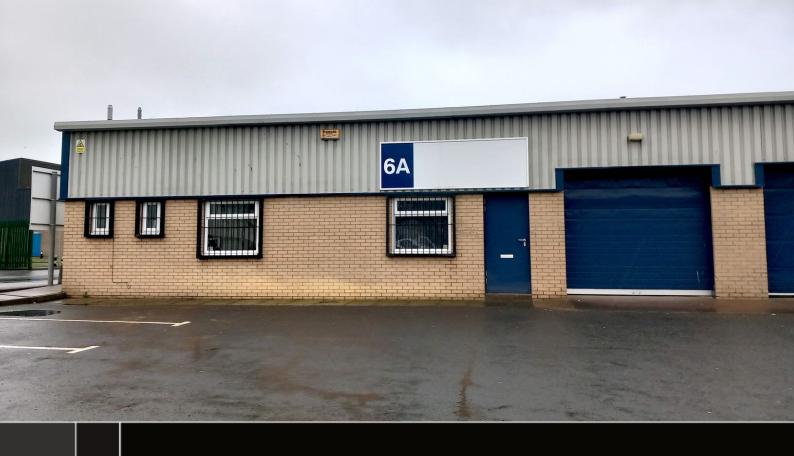

#### **DESCRIPTION**

Single storey terraced units of steel portal frame construction with brick/blockwork walls and insulated metal sheeting. The roofs are of insulated metal decking incorporating roof lights. The units have a separate personnel door, insulated up and over loading door and forecourt parking. The estate benefits from security fencing and tenant controlled acess gates.

#### **SPECIFICATION**

- 3 Phase electric and mains water
- WC facilities
- Blocks 6-8 loading door 2.7m wide by 2.7m high