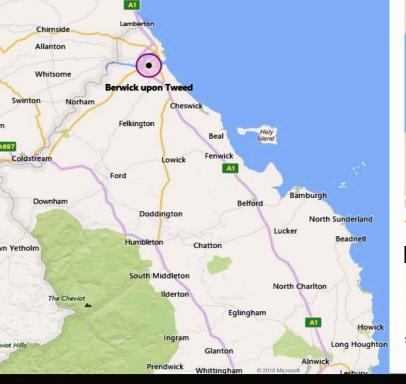

#### LOCATION

The estate is situated on the A698 Berwick to Coldstream road, approximately half a mile from the A1 and less than a mile from Berwick town centre. The popular market town is approximately two miles from the Scottish border and is on the East Coast railway line.