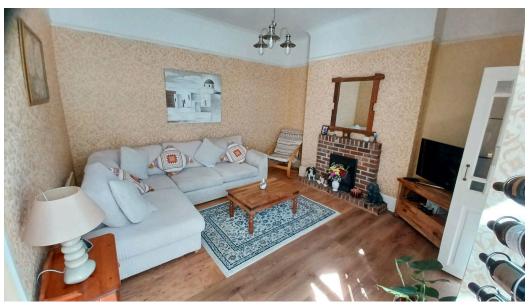

### Meadfoot Lane, Torquay, TQ1 2BP

You enter you come to a generous hallway, with doors to principal rooms and elegant staircase to upper levels. The lounge is an impressive room, large and with its beautiful bay window and feature fireplace which highlights the elegance of this period home. The dining room is a lovely size as well as bright and breezy. The snug/ owner's lounge is another nice size with opening to the kitchen and doors to the conservatory which leads to steps that take you to a nice sunny roof terrace. The utility room comes with plumbing for a washing machine, work surface with floor and wall cupboards. The kitchen is a good size with plenty of work surfaces, floor and wall cupboards, space for a cooker, fridge/freezer and dishwasher as well as a door to a good-sized store/larder.