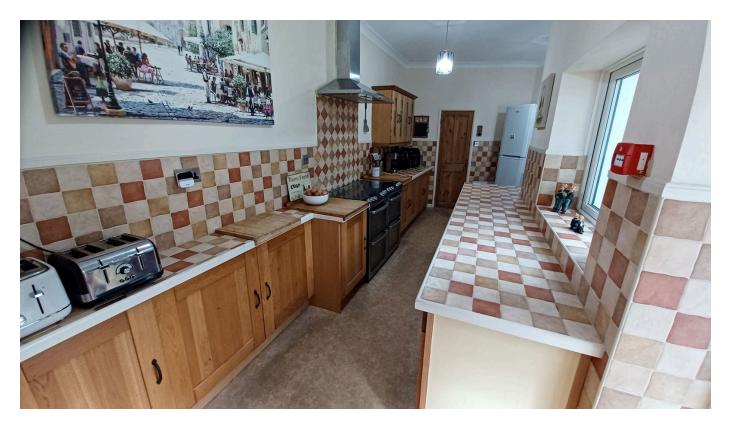

### Meadfoot Lane, Torquay, TQ1 2BP

You enter you come to a generous hallway, with doors to principal rooms and elegant staircase to upper levels. The lounge is an impressive room, large and with its beautiful bay window and feature fireplace which highlights the elegance of this period home. The dining room is a lovely size as well as bright and breezy. The snug/ owner's lounge is another nice size with opening to the kitchen and doors to the conservatory which leads to steps that take you to a nice sunny roof terrace. The utility room comes with plumbing for a washing machine, work surface with floor and wall cupboards. The kitchen is a good size with plenty of work surfaces, floor and wall cupboards, space for a cooker, fridge/freezer and dishwasher as well as a door to a good-sized store/larder.