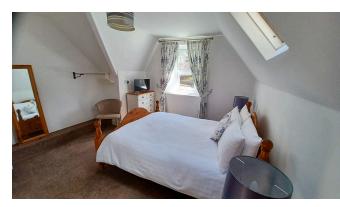

As you climb the stairs you come to an attractive mezzanine landing with a door to a useful shower room with low level W/C, wash hand basin and shower cubicle. On the first floor you have the master bedroom with lovely bay window making it bright and breezy, fitted wardrobe and wash hand basin. Bedroom 2 is another lovely sized double bedroom with fitted wardrobe and ensuite shower room with low level W/C, wash hand basin and shower. Bedroom's 3 and 4 are further good sized double bedrooms. There are also two store cupboard's on the landing and a bathroom on this level with low level W/C, wash hand basin and panelled bath with shower over.

Further stairs lead you to another attractive landing and to the top level with 3 more bedrooms. Bedroom 5 is another double bedroom with an ensuite comprising a fitted wet room with low level W/C, and wash hand basin. Bedroom's 6 and 7 are the last two good size double rooms with a sink and an ensuite wet room with low level W/ C and wash hand basin.