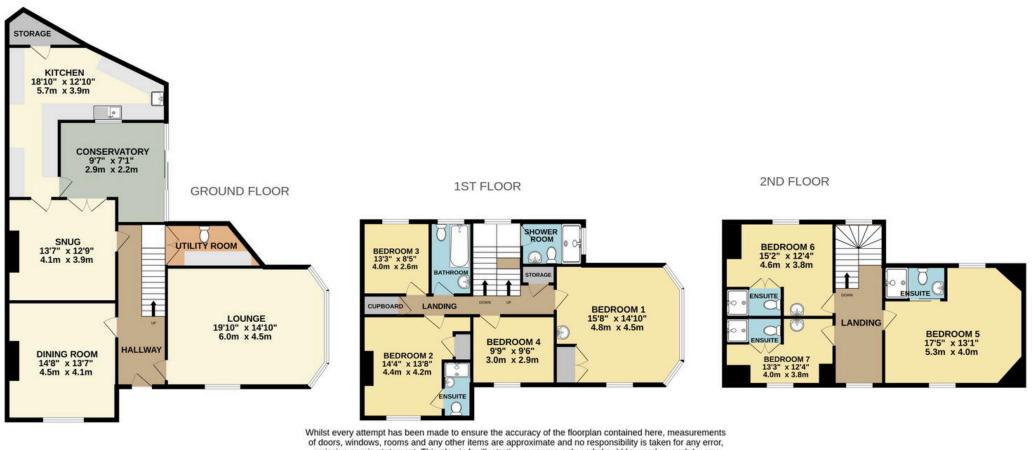

### Meadfoot Lane, Torquay, TQ1 2BP

You enter you come to a generous hallway, with doors to principal rooms and elegant staircase to upper levels. The lounge is an impressive room, large and with its beautiful bay window and feature fireplace which highlights the elegance of this period home. The dining room is a lovely size as well as bright and breezy. The snug/ owner's lounge is another nice size with opening to the kitchen and doors to the conservatory which leads to steps that take you to a nice sunny roof terrace. The utility room comes with plumbing for a washing machine, work surface with floor and wall cupboards. The kitchen is a good size with plenty of work surfaces, floor and wall cupboards, space for a cooker, fridge/freezer and dishwasher as well as a door to a good-sized store/larder.

As you climb the stairs you come to an attractive mezzanine landing with a door to a useful shower room with low level W/C, wash hand basin and shower cubicle. On the first floor you have the master bedroom with lovely bay window making it bright and breezy, fitted wardrobe and wash hand basin. Bedroom 2 is another lovely sized double bedroom with fitted wardrobe and ensuite shower room with low level W/C, wash hand basin and shower. Bedroom's 3 and 4 are further good sized double bedrooms. There are also two store cupboard's on the landing and a bathroom on this level with low level W/C, wash hand basin and panelled bath with shower over.

Further stairs lead you to another attractive landing and to the top level with 3 more bedrooms. Bedroom 5 is another double bedroom with an ensuite comprising a fitted wet room with low level W/C, and wash hand basin. Bedroom's 6 and 7 are the last two good size double rooms with a sink and an ensuite wet room with low level W/ C and wash hand basin.

Whilst every attempt has been made to ensure the accuracy of the floorplan contained here, measurements of doors, windows, rooms and any other items are approximate and no responsibility is taken for any error, omission or mis-statement. This plan is for illustrative purposes only and should be used as such by any prospective purchaser. The services, systems and appliances shown have not been tested and no guarantee as to their operability or efficiency can be given. Made with Metropix ©2025