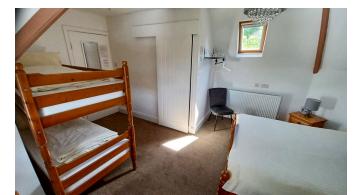

As you climb the stairs you come to an attractive mezzanine landing with a door to a useful shower room with low level W/C, wash hand basin and shower cubicle. On the first floor you have the master bedroom with lovely bay window making it bright and breezy, fitted wardrobe and wash hand basin. Bedroom 2 is another lovely sized double bedroom with fitted wardrobe and ensuite shower room with low level W/C, wash hand basin and shower. Bedroom's 3 and 4 are further good sized double bedrooms. There are also two store cupboard's on the landing and a bathroom on this level with low level W/C, wash hand basin and panelled bath with shower over.

Further stairs lead you to another attractive landing and to the top level with 3 more bedrooms. Bedroom 5 is another double bedroom with an ensuite comprising a fitted wet room with low level W/C, and wash hand basin. Bedroom's 6 and 7 are the last two good size double rooms with a sink and an ensuite wet room with low level W/ C and wash hand basin.