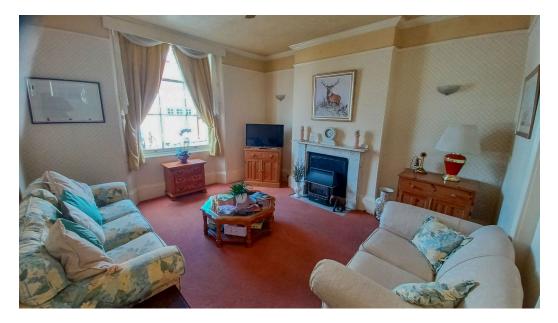

### Meadfoot Lane, Torquay, TQ1 2BP

You enter you come to a generous hallway, with doors to principal rooms and elegant staircase to upper levels. The lounge is an impressive room, large and with its beautiful bay window and feature fireplace which highlights the elegance of this period home. The dining room is a lovely size as well as bright and breezy. The snug/ owner's lounge is another nice size with opening to the kitchen and doors to the conservatory which leads to steps that take you to a nice sunny roof terrace. The utility room comes with plumbing for a washing machine, work surface with floor and wall cupboards. The kitchen is a good size with plenty of work surfaces, floor and wall cupboards, space for a cooker, fridge/freezer and dishwasher as well as a door to a good-sized store/larder.