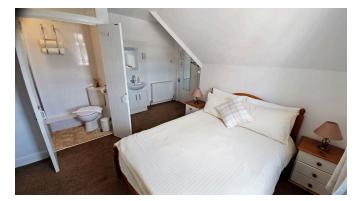

As you climb the stairs you come to an attractive mezzanine landing with a door to a useful shower room with low level W/C, wash hand basin and shower cubicle. On the first floor you have the master bedroom with lovely bay window making it bright and breezy, fitted wardrobe and wash hand basin. Bedroom 2 is another lovely sized double bedroom with fitted wardrobe and ensuite shower room with low level W/C, wash hand basin and shower. Bedroom's 3 and 4 are further good sized double bedrooms. There are also two store cupboard's on the landing and a bathroom on this level with low level W/C, wash hand basin and panelled bath with shower over.