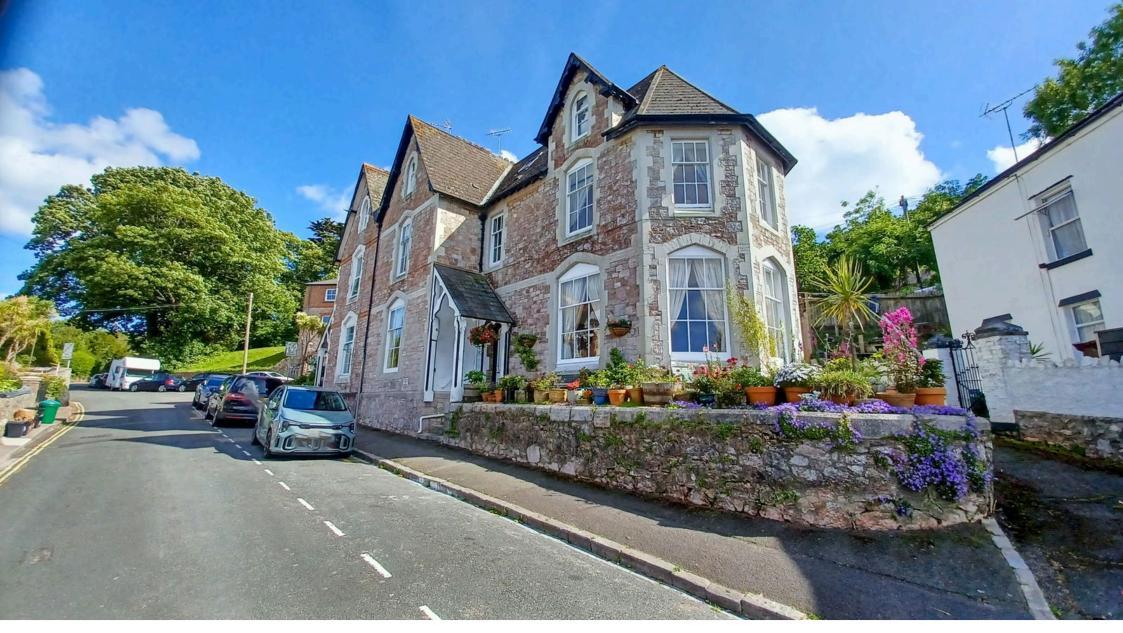

GH

Meadfoot Lane, Torquay, TQ1 2BP

Offers In Region Of £500,000

www.garganandhart.co.uk

### Meadfoot Lane, Torquay, TQ1 2BP

You enter you come to a generous hallway, with doors to principal rooms and elegant staircase to upper levels. The lounge is an impressive room, large and with its beautiful bay window and feature fireplace which highlights the elegance of this period home. The dining room is a lovely size as well as bright and breezy. The snug/ owner's lounge is another nice size with opening to the kitchen and doors to the conservatory which leads to steps that take you to a nice sunny roof terrace. The utility room comes with plumbing for a washing machine, work surface with floor and wall cupboards. The kitchen is a good size with plenty of work surfaces, floor and wall cupboards, space for a cooker, fridge/freezer and dishwasher as well as a door to a good-sized store/larder.