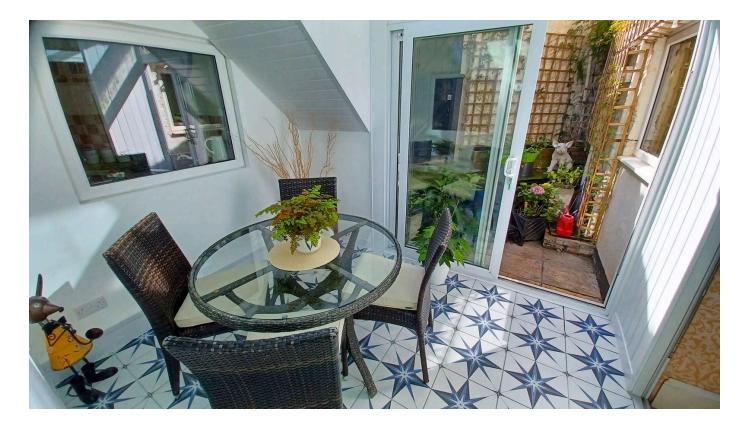

### Meadfoot Lane, Torquay, TQ1 2BP

You enter you come to a generous hallway, with doors to principal rooms and elegant staircase to upper levels. The lounge is an impressive room, large and with its beautiful bay window and feature fireplace which highlights the elegance of this period home. The dining room is a lovely size as well as bright and breezy. The snug/ owner's lounge is another nice size with opening to the kitchen and doors to the conservatory which leads to steps that take you to a nice sunny roof terrace. The utility room comes with plumbing for a washing machine, work surface with floor and wall cupboards. The kitchen is a good size with plenty of work surfaces, floor and wall cupboards, space for a cooker, fridge/freezer and dishwasher as well as a door to a good-sized store/larder.