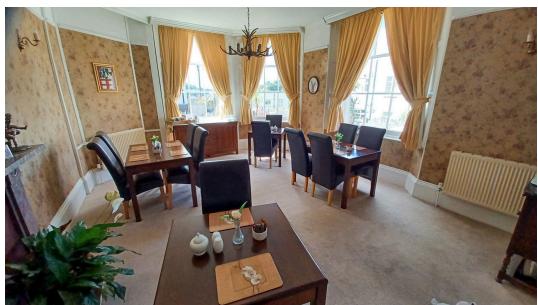

### Meadfoot Lane, Torquay, TQ1 2BP

You enter you come to a generous hallway, with doors to principal rooms and elegant staircase to upper levels. The lounge is an impressive room, large and with its beautiful bay window and feature fireplace which highlights the elegance of this period home. The dining room is a lovely size as well as bright and breezy. The snug/ owner's lounge is another nice size with opening to the kitchen and doors to the conservatory which leads to steps that take you to a nice sunny roof terrace. The utility room comes with plumbing for a washing machine, work surface with floor and wall cupboards. The kitchen is a good size with plenty of work surfaces, floor and wall cupboards, space for a cooker, fridge/freezer and dishwasher as well as a door to a good-sized store/larder.