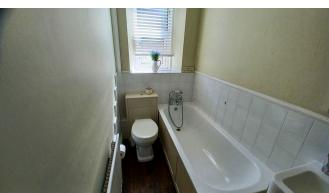

As you climb the stairs you come to an attractive mezzanine landing with a door to a useful shower room with low level W/C, wash hand basin and shower cubicle. On the first floor you have the master bedroom with lovely bay window making it bright and breezy, fitted wardrobe and wash hand basin. Bedroom 2 is another lovely sized double bedroom with fitted wardrobe and ensuite shower room with low level W/C, wash hand basin and shower. Bedroom's 3 and 4 are further good sized double bedrooms. There are also two store cupboard's on the landing and a bathroom on this level with low level W/C, wash hand basin and panelled bath with shower over.

Further stairs lead you to another attractive landing and to the top level with 3 more bedrooms. Bedroom 5 is another double bedroom with an ensuite comprising a fitted wet room with low level W/C, and wash hand basin. Bedroom's 6 and 7 are the last two good size double rooms with a sink and an ensuite wet room with low level W/ C and wash hand basin.