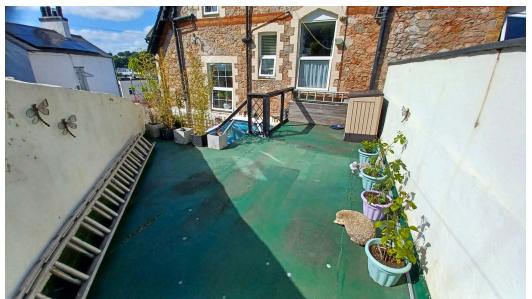

### Meadfoot Lane, Torquay, TQ1 2BP

You enter you come to a generous hallway, with doors to principal rooms and elegant staircase to upper levels. The lounge is an impressive room, large and with its beautiful bay window and feature fireplace which highlights the elegance of this period home. The dining room is a lovely size as well as bright and breezy. The snug/ owner's lounge is another nice size with opening to the kitchen and doors to the conservatory which leads to steps that take you to a nice sunny roof terrace. The utility room comes with plumbing for a washing machine, work surface with floor and wall cupboards. The kitchen is a good size with plenty of work surfaces, floor and wall cupboards, space for a cooker, fridge/freezer and dishwasher as well as a door to a good-sized store/larder.

#### **STAR POINTS**

- Semi Detached House
- 7 Bedrooms / 6 Bathrooms
- 3 Reception Rooms
- Large Family home OR Investment
  Opportunity
- High Ceilings
- Utility Room
- Bay Windows
- Close to Sea Front
- Lovely Condition
- Roof Terrace