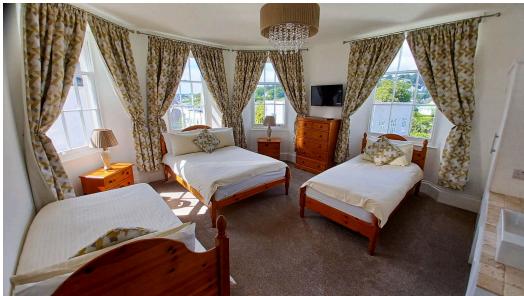

As you climb the stairs you come to an attractive mezzanine landing with a door to a useful shower room with low level W/C, wash hand basin and shower cubicle. On the first floor you have the master bedroom with lovely bay window making it bright and breezy, fitted wardrobe and wash hand basin. Bedroom 2 is another lovely sized double bedroom with fitted wardrobe and ensuite shower room with low level W/C, wash hand basin and shower. Bedroom's 3 and 4 are further good sized double bedrooms. There are also two store cupboard's on the landing and a bathroom on this level with low level W/C, wash hand basin and panelled bath with shower over.

Further stairs lead you to another attractive landing and to the top level with 3 more bedrooms. Bedroom 5 is another double bedroom with an ensuite comprising a fitted wet room with low level W/C, and wash hand basin. Bedroom's 6 and 7 are the last two good size double rooms with a sink and an ensuite wet room with low level W/ C and wash hand basin.