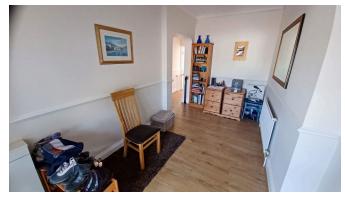

Entrance to the property is via a useful porch. A lovely spacious hallway really makes a great welcome to the interior and gives you a good idea of what is on offer. Bedroom 1 is a good size double with double glazed window to the front. The lounge with its beautiful bay window overlooking the garden is a real feature of this property. Bright and generous in size and with a door to the conservatory. The kitchen diner is fully equipped with built in dishwasher, fridge freezer, 4 ring gas hob and fitted electric over. There is plenty of workspace and floor, wall and drawer units. The modern family shower room has shower cubicle, wash hand basin and low-level w/c. The dining room/bedroom 2 is a good-sized double with a ensuite with shower cubicle, low level w/c and wash hand basin. There are Patio doors to the conservatory which is a real sun trap and gives you plenty of room for relaxing and enjoying the view over you lovely garden.