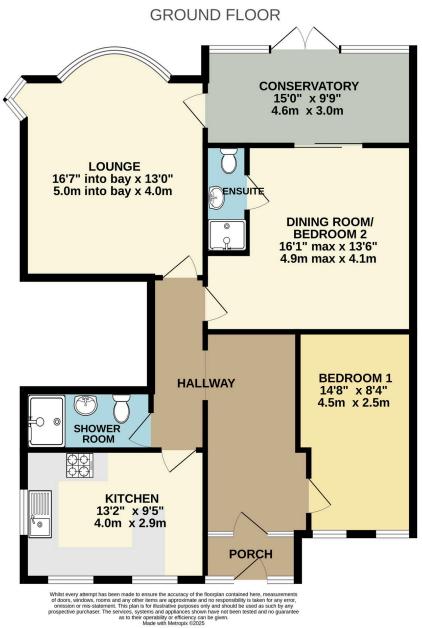

Entrance to the property is via a useful porch. A lovely spacious hallway really makes a great welcome to the interior and gives you a good idea of what is on offer. Bedroom 1 is a good size double with double glazed window to the front. The lounge with its beautiful bay window overlooking the garden is a real feature of this property. Bright and generous in size and with a door to the conservatory. The kitchen diner is fully equipped with built in dishwasher, fridge freezer, 4 ring gas hob and fitted electric over. There is plenty of workspace and floor, wall and drawer units. The modern family shower room has shower cubicle, wash hand basin and low-level w/c. The dining room/bedroom 2 is a good-sized double with a ensuite with shower cubicle, low level w/c and wash hand basin. There are Patio doors to the conservatory which is a real sun trap and gives you plenty of room for relaxing and enjoying the view over you lovely garden.

Outside, as you enter, you are greeted by a good-sized drive for parking and a garage with up and over door as well as electrics. The garden is a great space to sit and relax and enjoy the sun. Well stocked and with lawned areas you can enjoy your time if you are a keen Gardner or some one who just wants to enjoy their time in the garden.