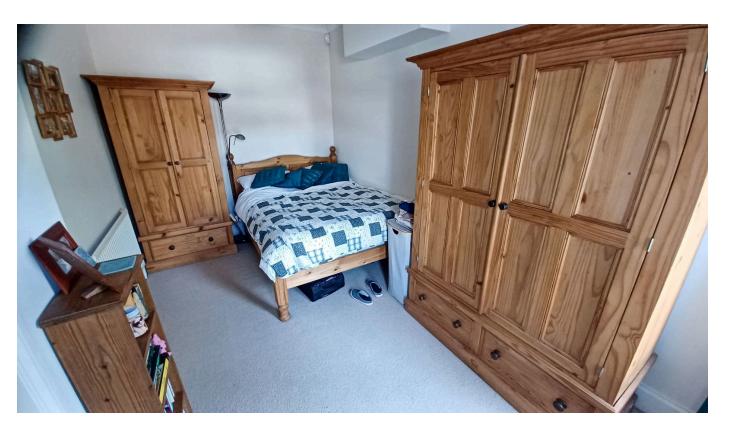

Entrance to the property is via a useful porch. A lovely spacious hallway really makes a great welcome to the interior and gives you a good idea of what is on offer. Bedroom 1 is a good size double with double glazed window to the front. The lounge with its beautiful bay window overlooking the garden is a real feature of this property. Bright and generous in size and with a door to the conservatory. The kitchen diner is fully equipped with built in dishwasher, fridge freezer, 4 ring gas hob and fitted electric over. There is plenty of workspace and floor, wall and drawer units. The modern family shower room has shower cubicle, wash hand basin and low-level w/c. The dining room/bedroom 2 is a good-sized double with a ensuite with shower cubicle, low level w/c and wash hand basin. There are Patio doors to the conservatory which is a real sun trap and gives you plenty of room for relaxing and enjoying the view over you lovely garden.