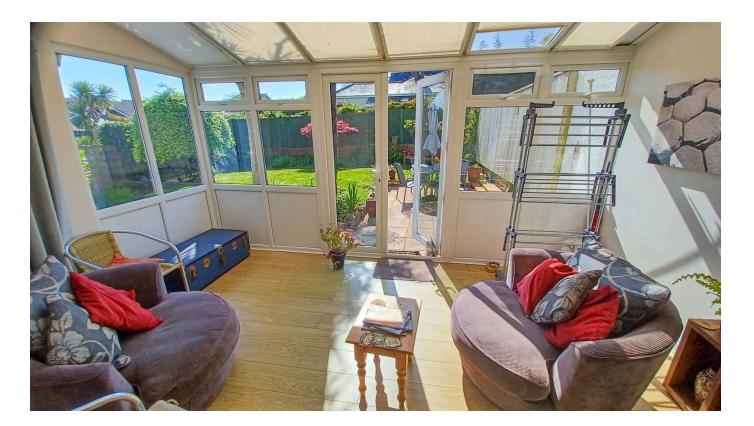

Entrance to the property is via a useful porch. A lovely spacious hallway really makes a great welcome to the interior and gives you a good idea of what is on offer. Bedroom 1 is a good size double with double glazed window to the front. The lounge with its beautiful bay window overlooking the garden is a real feature of this property. Bright and generous in size and with a door to the conservatory. The kitchen diner is fully equipped with built in dishwasher, fridge freezer, 4 ring gas hob and fitted electric over. There is plenty of workspace and floor, wall and drawer units. The modern family shower room has shower cubicle, wash hand basin and low-level w/c. The dining room/bedroom 2 is a good-sized double with a ensuite with shower cubicle, low level w/c and wash hand basin. There are Patio doors to the conservatory which is a real sun trap and gives you plenty of room for relaxing and enjoying the view over you lovely garden.