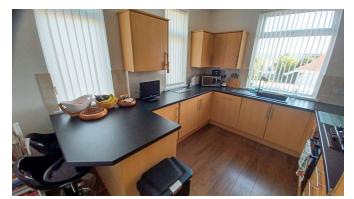

Entrance to the property is via a useful porch. A lovely spacious hallway really makes a great welcome to the interior and gives you a good idea of what is on offer. Bedroom 1 is a good size double with double glazed window to the front. The lounge with its beautiful bay window overlooking the garden is a real feature of this property. Bright and generous in size and with a door to the conservatory. The kitchen diner is fully equipped with built in dishwasher, fridge freezer, 4 ring gas hob and fitted electric over. There is plenty of workspace and floor, wall and drawer units. The modern family shower room has shower cubicle, wash hand basin and low-level w/c. The dining room/bedroom 2 is a good-sized double with a ensuite with shower cubicle, low level w/c and wash hand basin. There are Patio doors to the conservatory which is a real sun trap and gives you plenty of room for relaxing and enjoying the view over you lovely garden.