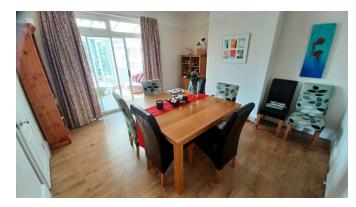

Entrance to the property is via a useful porch. A lovely spacious hallway really makes a great welcome to the interior and gives you a good idea of what is on offer. Bedroom 1 is a good size double with double glazed window to the front. The lounge with its beautiful bay window overlooking the garden is a real feature of this property. Bright and generous in size and with a door to the conservatory. The kitchen diner is fully equipped with built in dishwasher, fridge freezer, 4 ring gas hob and fitted electric over. There is plenty of workspace and floor, wall and drawer units. The modern family shower room has shower cubicle, wash hand basin and low-level w/c. The dining room/bedroom 2 is a good-sized double with a ensuite with shower cubicle, low level w/c and wash hand basin. There are Patio doors to the conservatory which is a real sun trap and gives you plenty of room for relaxing and enjoying the view over you lovely garden.