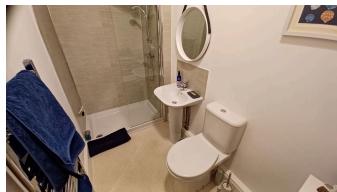

Entrance to the property is via a useful porch. A lovely spacious hallway really makes a great welcome to the interior and gives you a good idea of what is on offer. Bedroom 1 is a good size double with double glazed window to the front. The lounge with its beautiful bay window overlooking the garden is a real feature of this property. Bright and generous in size and with a door to the conservatory. The kitchen diner is fully equipped with built in dishwasher, fridge freezer, 4 ring gas hob and fitted electric over. There is plenty of workspace and floor, wall and drawer units. The modern family shower room has shower cubicle, wash hand basin and low-level w/c. The dining room/bedroom 2 is a good-sized double with a ensuite with shower cubicle, low level w/c and wash hand basin. There are Patio doors to the conservatory which is a real sun trap and gives you plenty of room for relaxing and enjoying the view over you lovely garden.