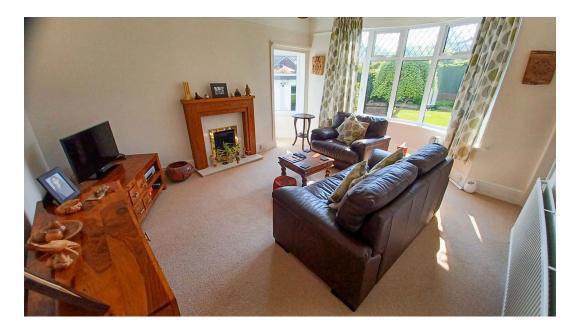

Entrance to the property is via a useful porch. A lovely spacious hallway really makes a great welcome to the interior and gives you a good idea of what is on offer. Bedroom 1 is a good size double with double glazed window to the front. The lounge with its beautiful bay window overlooking the garden is a real feature of this property. Bright and generous in size and with a door to the conservatory. The kitchen diner is fully equipped with built in dishwasher, fridge freezer, 4 ring gas hob and fitted electric over. There is plenty of workspace and floor, wall and drawer units. The modern family shower room has shower cubicle, wash hand basin and low-level w/c. The dining room/bedroom 2 is a good-sized double with a ensuite with shower cubicle, low level w/c and wash hand basin. There are Patio doors to the conservatory which is a real sun trap and gives you plenty of room for relaxing and enjoying the view over you lovely garden.