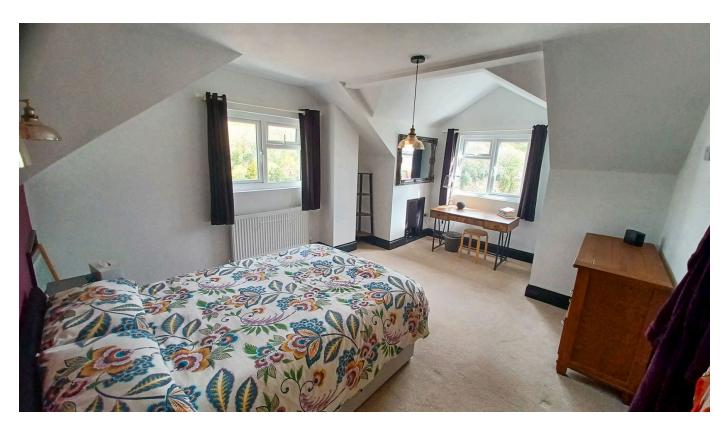

To the first floor you have a galleried landing. Bedroom 1 has its own ensuite shower room, its own dressing area, and the double glazed windows to the front and side have views towards Occombe Woods. Bedroom 2 is good size double bedroom and bedroom 3 is another double bedroom. Lastly is the very nice family bathroom with standalone bath, low level W/C and wash hand basin.