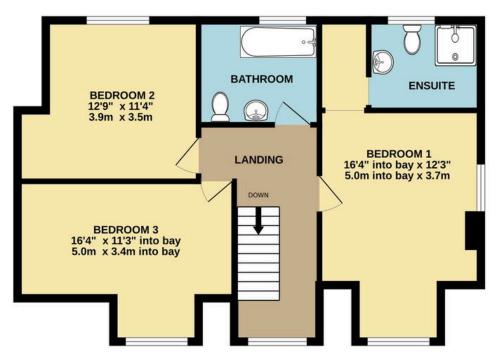

To the first floor you have a galleried landing. Bedroom 1 has its own ensuite shower room, its own dressing area, and the double glazed windows to the front and side have views towards Occombe Woods. Bedroom 2 is good size double bedroom and bedroom 3 is another double bedroom. Lastly is the very nice family bathroom with standalone bath, low level W/C and wash hand basin.

GROUND FLOOR 1ST FLOOR

Whilst every attempt has been made to ensure the accuracy of the floorplan contained here, measurements of doors, windows, rooms and any other items are approximate and no responsibility is taken for any error, omission or mis-statement. This plan is for illustrative purposes only and should be used as such by any prospective purchaser. The services, systems and appliances shown have not been tested and no guarantee as to their operability or efficiency can be given.