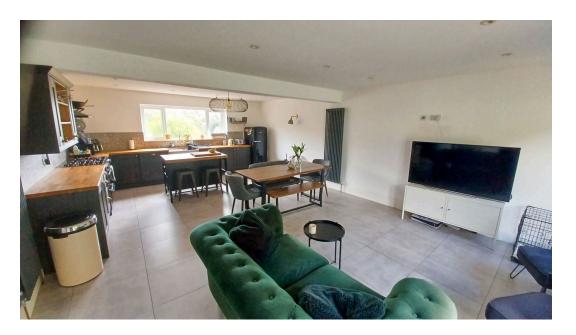

Entry is via paved steps leading up to the front door which in turn leads you into a light and airy entrance hall with stairs to the first floor. To the ground level you will appreciate a lovely sized lounge with a large, double-glazed window to the front. A real feature of this property is the amazingly fitted kitchen/dining room, a great size and a real family gathering area with patio doors to the garden and double-glazed window to the front. Bedroom 4 is a good-sized double with 2 double glazed windows with outlook over the rear garden. There is the convenience of a modern fitted cloakroom W/C too.