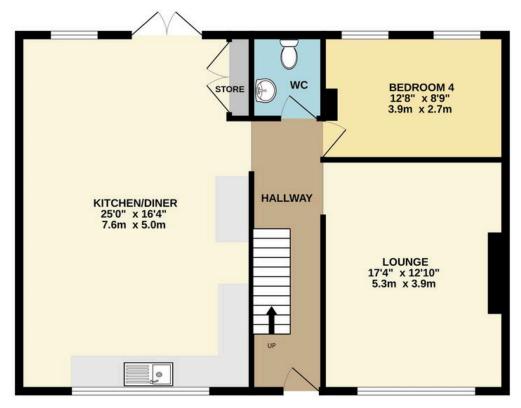

Entry is via paved steps leading up to the front door which in turn leads you into a light and airy entrance hall with stairs to the first floor. To the ground level you will appreciate a lovely sized lounge with a large, double-glazed window to the front. A real feature of this property is the amazingly fitted kitchen/dining room, a great size and a real family gathering area with patio doors to the garden and double-glazed window to the front. Bedroom 4 is a good-sized double with 2 double glazed windows with outlook over the rear garden. There is the convenience of a modern fitted cloakroom W/C too.

GROUND FLOOR 1ST FLOOR

Whilst every attempt has been made to ensure the accuracy of the floorplan contained here, measurements of doors, windows, rooms and any other items are approximate and no responsibility is taken for any error, omission or mis-statement. This plan is for illustrative purposes only and should be used as such by any prospective purchaser. The services, systems and appliances shown have not been tested and no guarantee as to their operability or efficiency can be given.