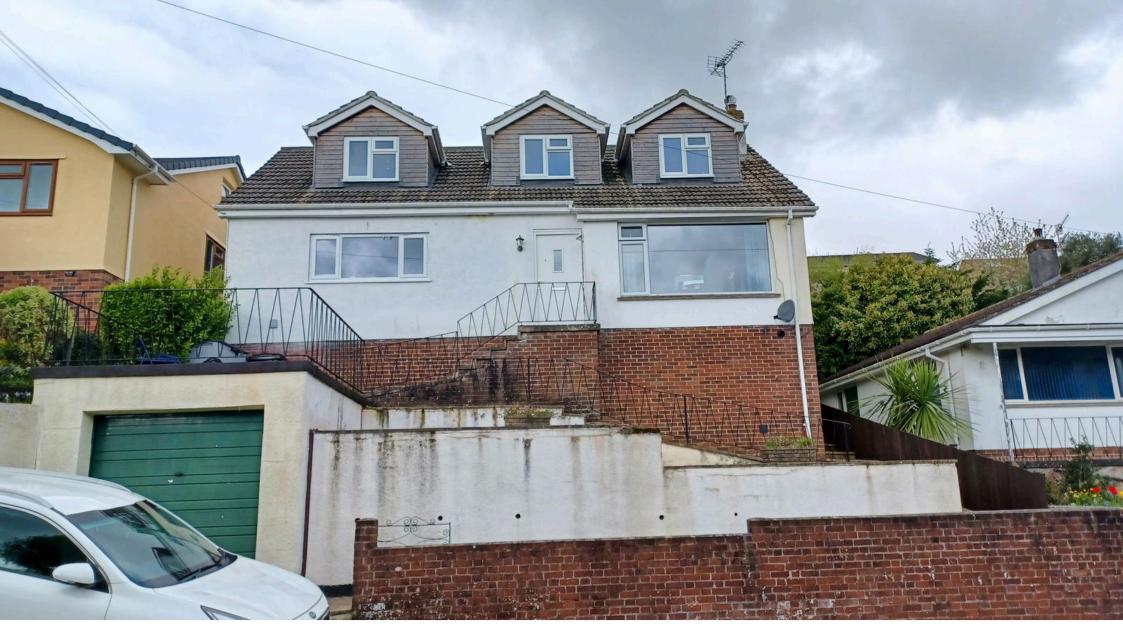

## Albany Road, Paignton

This well proportioned 4-bedroom detached family home is located in the desirable Preston area of Paignton. Occombe Woods are only a couple of minutes' walk away, providing excellent dog walks and nature trails. The local shopping precinct is easily accessible and has local shops, doctors surgery and amenities. Preston sea front is a short walk from the property and the local bus routes are easily accessible.

Entry is via paved steps leading up to the front door which in turn leads you into a light and airy entrance hall with stairs to the first floor. To the ground level you will appreciate a lovely sized lounge with a large, double-glazed window to the front. A real feature of this property is the amazingly fitted kitchen/dining room, a great size and a real family gathering area with patio doors to the garden and double-glazed window to the front. Bedroom 4 is a good-sized double with 2 double glazed windows with outlook over the rear garden. There is the convenience of a modern fitted cloakroom W/C too.