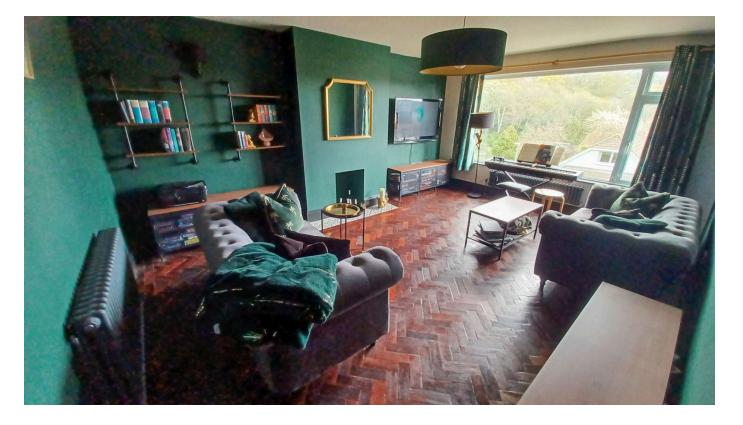

Entry is via paved steps leading up to the front door which in turn leads you into a light and airy entrance hall with stairs to the first floor. To the ground level you will appreciate a lovely sized lounge with a large, double-glazed window to the front. A real feature of this property is the amazingly fitted kitchen/dining room, a great size and a real family gathering area with patio doors to the garden and double-glazed window to the front. Bedroom 4 is a good-sized double with 2 double glazed windows with outlook over the rear garden. There is the convenience of a modern fitted cloakroom W/C too.