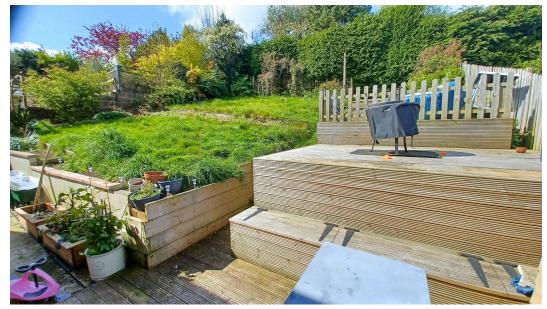

To the rear you have a good size garden with patio onto two lawned garden areas and 3 large, decked patio areas with an outside timber bar and mature shrub borders. The property also benefits from large under house storage and a garage with up and over door.