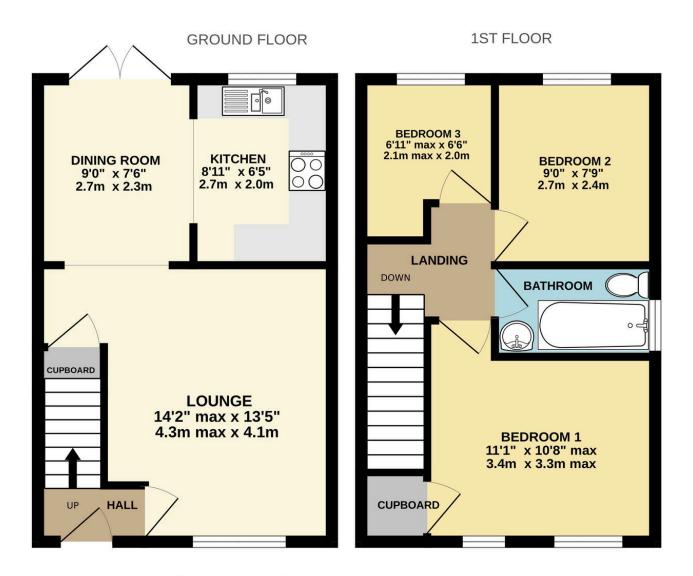

As you come through the main door you come into the entrance vestibule with Stairway to first floor and door to a spacious and light and airy lounge with UPVC double glazed window and outlook to front, useful built-in understairs storage cupboard and archway through to the dining room with UPVC double glazed patio doors leading out to the rear garden and another archway to the kitchen. The kitchen has a UPVC double glazed window with outlook over rear garden, range of fitments comprising wall, base and drawer units, inset single drainer sink unit with mixer tap, plumbing for automatic washing machine, space for fridge freezer, inset four ring electric hob with built-in electric oven under and extractor unit over.

On the first floor you have a hatch to the roof void, there is a door to Bedroom 1 which is a double bedroom with UPVC double glazed window to the front and built-in wardrobe. Bedroom 2 is another double with UPVC double glazed window and outlook to the rear. Lastly bedroom 3 is a single with UPVC double glazed window with outlook to rear. The family bathroom has an obscure double glazed window to side aspect, panelled bath with mixer tap and shower attachment, low level W/C and pedestal wash basin.

To the front is a small patio area and driveway parking to the side. The rear garden is enclosed by timber fencing with small patio seating area and a small lawned section.

#### **VIEWING ARRANGEMENTS**

For further information or to arrange a viewing please contact our Chelston Office.

Whilst every attempt has been made to ensure the accuracy of the floorplan contained here, measurements of doors, windows, rooms and any other items are approximate and no responsibility is taken for any error, omission or mis-statement. This plan is for illustrative purposes only and should be used as such by any prospective purchaser. The services, systems and appliances shown have not been tested and no guarantee as to their operability or efficiency can be given.