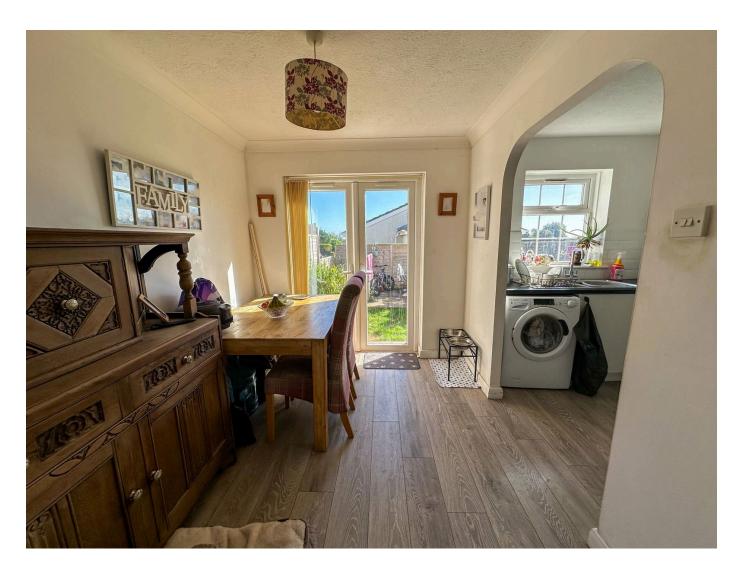

As you come through the main door you come into the entrance vestibule with Stairway to first floor and door to a spacious and light and airy lounge with UPVC double glazed window and outlook to front, useful built-in understairs storage cupboard and archway through to the dining room with UPVC double glazed patio doors leading out to the rear garden and another archway to the kitchen. The kitchen has a UPVC double glazed window with outlook over rear garden, range of fitments comprising wall, base and drawer units, inset single drainer sink unit with mixer tap, plumbing for automatic washing machine, space for fridge freezer, inset four ring electric hob with built-in electric oven under and extractor unit over.