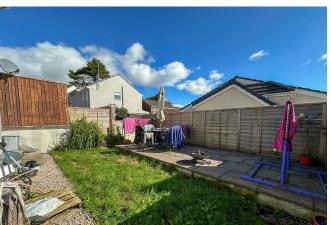

To the front is a small patio area and driveway parking to the side. The rear garden is enclosed by timber fencing with small patio seating area and a small lawned section.