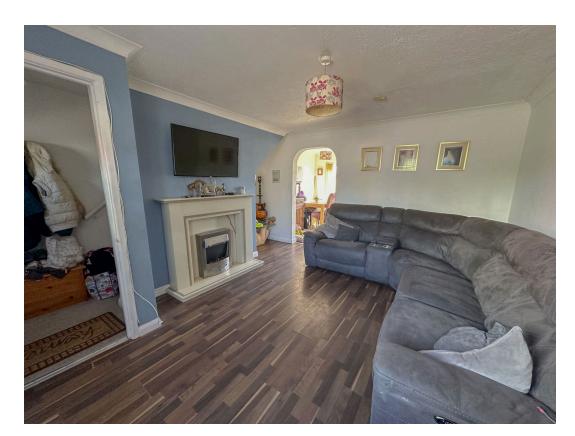

As you come through the main door you come into the entrance vestibule with Stairway to first floor and door to a spacious and light and airy lounge with UPVC double glazed window and outlook to front, useful built-in understairs storage cupboard and archway through to the dining room with UPVC double glazed patio doors leading out to the rear garden and another archway to the kitchen. The kitchen has a UPVC double glazed window with outlook over rear garden, range of fitments comprising wall, base and drawer units, inset single drainer sink unit with mixer tap, plumbing for automatic washing machine, space for fridge freezer, inset four ring electric hob with built-in electric oven under and extractor unit over.