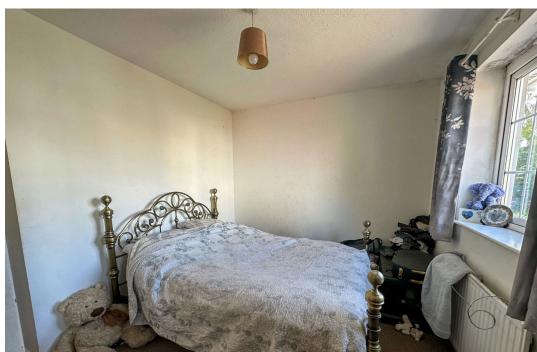

On the first floor you have a hatch to the roof void, there is a door to Bedroom 1 which is a double bedroom with UPVC double glazed window to the front and built-in wardrobe. Bedroom 2 is another double with UPVC double glazed window and outlook to the rear. Lastly bedroom 3 is a single with UPVC double glazed window with outlook to rear. The family bathroom has an obscure double glazed window to side aspect, panelled bath with mixer tap and shower attachment, low level W/C and pedestal wash basin.