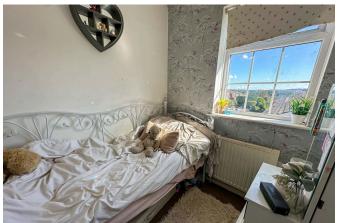

On the first floor you have a hatch to the roof void, there is a door to Bedroom 1 which is a double bedroom with UPVC double glazed window to the front and built-in wardrobe. Bedroom 2 is another double with UPVC double glazed window and outlook to the rear. Lastly bedroom 3 is a single with UPVC double glazed window with outlook to rear. The family bathroom has an obscure double glazed window to side aspect, panelled bath with mixer tap and shower attachment, low level W/C and pedestal wash basin.