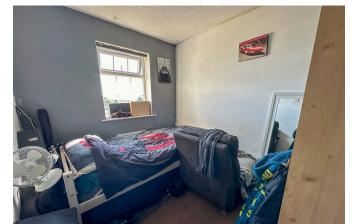

On the first floor you have a hatch to the roof void, there is a door to Bedroom 1 which is a double bedroom with UPVC double glazed window to the front and built-in wardrobe. Bedroom 2 is another double with UPVC double glazed window and outlook to the rear. Lastly bedroom 3 is a single with UPVC double glazed window with outlook to rear. The family bathroom has an obscure double glazed window to side aspect, panelled bath with mixer tap and shower attachment, low level W/C and pedestal wash basin.