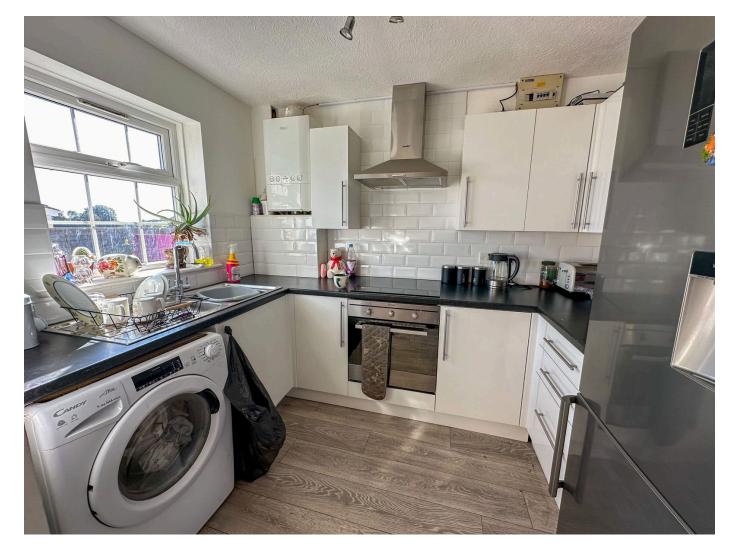

As you come through the main door you come into the entrance vestibule with Stairway to first floor and door to a spacious and light and airy lounge with UPVC double glazed window and outlook to front, useful built-in understairs storage cupboard and archway through to the dining room with UPVC double glazed patio doors leading out to the rear garden and another archway to the kitchen. The kitchen has a UPVC double glazed window with outlook over rear garden, range of fitments comprising wall, base and drawer units, inset single drainer sink unit with mixer tap, plumbing for automatic washing machine, space for fridge freezer, inset four ring electric hob with built-in electric oven under and extractor unit over.