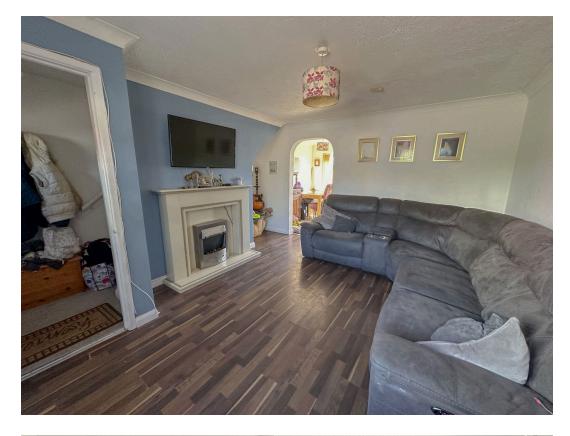

As you come through the main door you come into the entrance vestibule with Stairway to first floor and door to a spacious and light and airy lounge with UPVC double glazed window and outlook to front, useful built-in understairs storage cupboard and archway through to the dining room with UPVC double glazed patio doors leading out to the rear garden and another archway to the kitchen. The kitchen has a UPVC double glazed window with outlook over rear garden, range of fitments comprising wall, base and drawer units, inset single drainer sink unit with mixer tap, plumbing for automatic washing machine, space for fridge freezer, inset four ring electric hob with built-in electric oven under and extractor unit over.