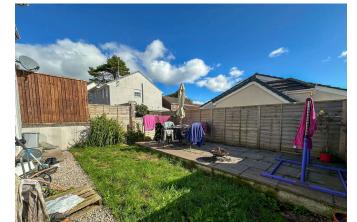

To the front is a small patio area and driveway parking to the side. The rear garden is enclosed by timber fencing with small patio seating area and a small lawned section.