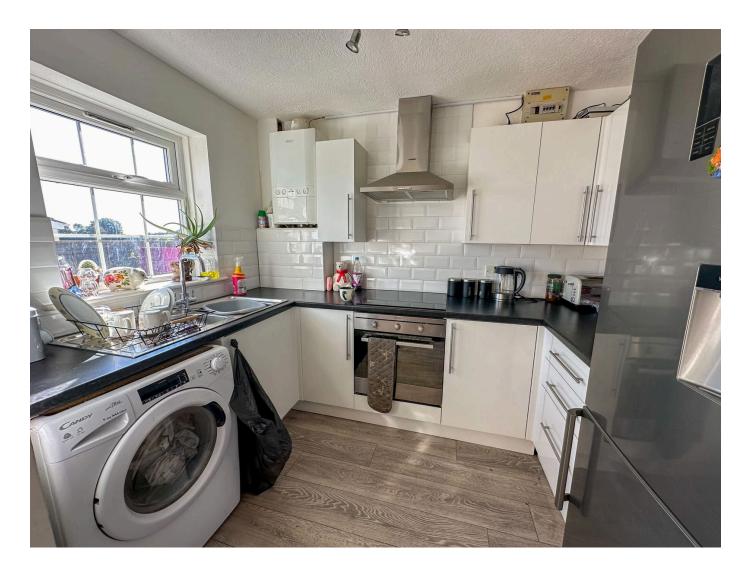

As you come through the main door you come into the entrance vestibule with Stairway to first floor and door to a spacious and light and airy lounge with UPVC double glazed window and outlook to front, useful built-in understairs storage cupboard and archway through to the dining room with UPVC double glazed patio doors leading out to the rear garden and another archway to the kitchen. The kitchen has a UPVC double glazed window with outlook over rear garden, range of fitments comprising wall, base and drawer units, inset single drainer sink unit with mixer tap, plumbing for automatic washing machine, space for fridge freezer, inset four ring electric hob with built-in electric oven under and extractor unit over.