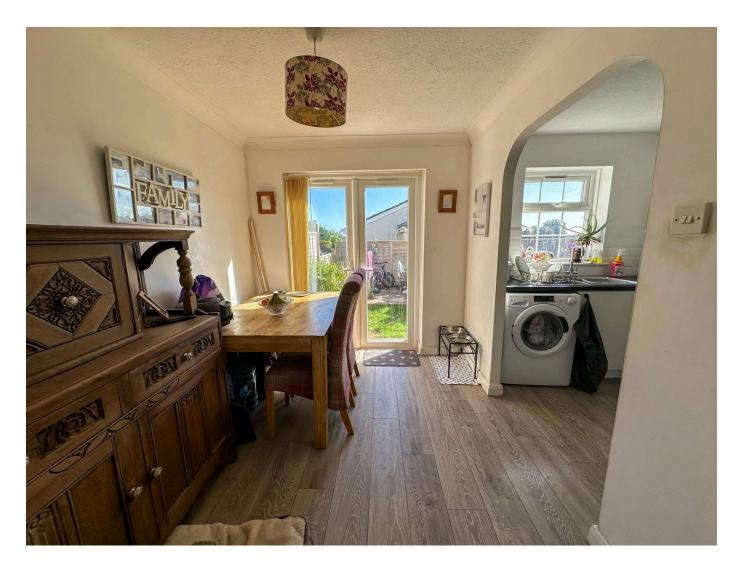

As you come through the main door you come into the entrance vestibule with Stairway to first floor and door to a spacious and light and airy lounge with UPVC double glazed window and outlook to front, useful built-in understairs storage cupboard and archway through to the dining room with UPVC double glazed patio doors leading out to the rear garden and another archway to the kitchen. The kitchen has a UPVC double glazed window with outlook over rear garden, range of fitments comprising wall, base and drawer units, inset single drainer sink unit with mixer tap, plumbing for automatic washing machine, space for fridge freezer, inset four ring electric hob with built-in electric oven under and extractor unit over.