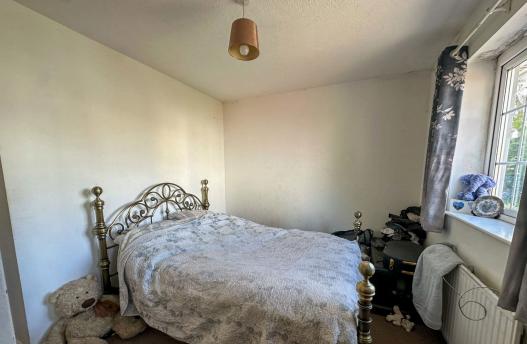

On the first floor you have a hatch to the roof void, there is a door to Bedroom 1 which is a double bedroom with UPVC double glazed window to the front and built-in wardrobe. Bedroom 2 is another double with UPVC double glazed window and outlook to the rear. Lastly bedroom 3 is a single with UPVC double glazed window with outlook to rear. The family bathroom has an obscure double glazed window to side aspect, panelled bath with mixer tap and shower attachment, low level W/C and pedestal wash basin.