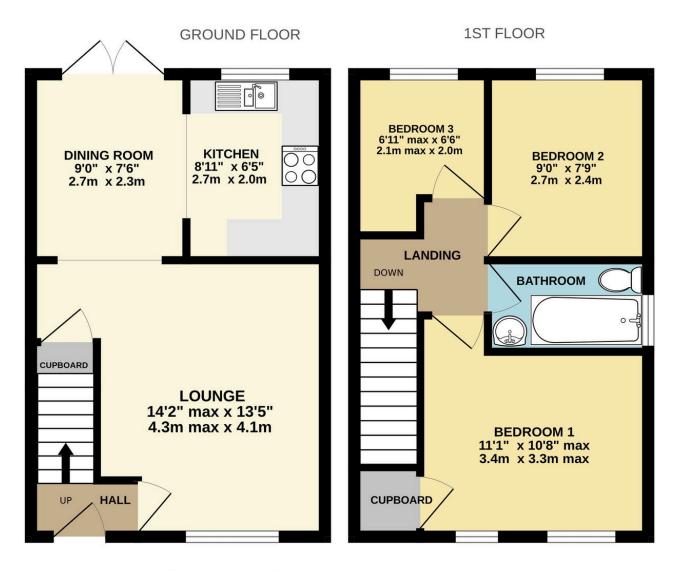

As you come through the main door you come into the entrance vestibule with Stairway to first floor and door to a spacious and light and airy lounge with UPVC double glazed window and outlook to front, useful built-in understairs storage cupboard and archway through to the dining room with UPVC double glazed patio doors leading out to the rear garden and another archway to the kitchen. The kitchen has a UPVC double glazed window with outlook over rear garden, range of fitments comprising wall, base and drawer units, inset single drainer sink unit with mixer tap, plumbing for automatic washing machine, space for fridge freezer, inset four ring electric hob with built-in electric oven under and extractor unit over.

On the first floor you have a hatch to the roof void, there is a door to Bedroom 1 which is a double bedroom with UPVC double glazed window to the front and built-in wardrobe. Bedroom 2 is another double with UPVC double glazed window and outlook to the rear. Lastly bedroom 3 is a single with UPVC double glazed window with outlook to rear. The family bathroom has an obscure double glazed window to side aspect, panelled bath with mixer tap and shower attachment, low level W/C and pedestal wash basin.

To the front is a small patio area and driveway parking to the side. The rear garden is enclosed by timber fencing with small patio seating area and a small lawned section.

Whilst every attempt has been made to ensure the accuracy of the floorplan contained here, measurements of doors, windows, rooms and any other items are approximate and no responsibility is taken for any error, omission or mis-statement. This plan is for illustrative purposes only and should be used as such by any prospective purchaser. The services, systems and appliances shown have not been tested and no guarantee as to their operability or efficiency can be given. Made with Metropix ©2024