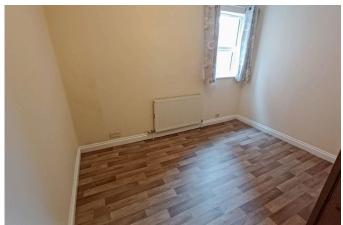

As you enter the front door you come into a generous sized lounge with feature fireplaceandwindow to the front. The lounge is open plan to the kitchen. The fitted kitchen is brightandbreezy with window to the front, there is a range of wall, floor & drawer units, sink drainerunit,gas hob, electric cooker, plumbing for washing machine and space for fridge freezer. Thefamilybathroom has a panelled bath with shower over, low level W/C and wash hand basin.Twobedrooms complete this bungalow.