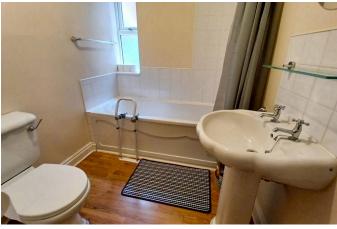

As you enter the front door you come into a generous sized lounge with feature fireplaceandwindow to the front. The lounge is open plan to the kitchen. The fitted kitchen is brightandbreezy with window to the front, there is a range of wall, floor & drawer units, sink drainerunit,gas hob, electric cooker, plumbing for washing machine and space for fridge freezer. Thefamilybathroom has a panelled bath with shower over, low level W/C and wash hand basin.Twobedrooms complete this bungalow.