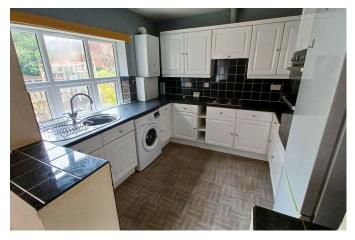

As you enter the front door you come into a generous sized lounge with feature fireplaceandwindow to the front. The lounge is open plan to the kitchen. The fitted kitchen is brightandbreezy with window to the front, there is a range of wall, floor & drawer units, sink drainerunit,gas hob, electric cooker, plumbing for washing machine and space for fridge freezer. Thefamilybathroom has a panelled bath with shower over, low level W/C and wash hand basin.Twobedrooms complete this bungalow.