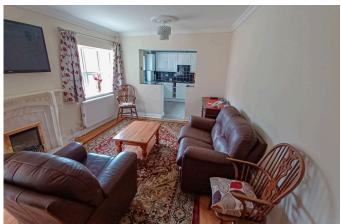

As you enter the front door you come into a generous sized lounge with feature fireplaceandwindow to the front. The lounge is open plan to the kitchen. The fitted kitchen is brightandbreezy with window to the front, there is a range of wall, floor & drawer units, sink drainerunit,gas hob, electric cooker, plumbing for washing machine and space for fridge freezer. Thefamilybathroom has a panelled bath with shower over, low level W/C and wash hand basin.Twobedrooms complete this bungalow.