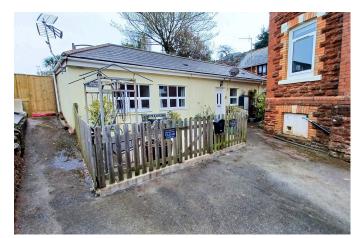

- Detached Bungalow
- Driveway Parking
- · Spacious Lounge
- Superb Location
- · Council Tax Band B

- NO ONWARD CHAIN
- Private Patio
- Open Plan Lounge/Kitchen
- · 2 bedrooms
- EPC C

As you enter the front door you come into a generous sized lounge with feature fireplaceandwindow to the front. The lounge is open plan to the kitchen. The fitted kitchen is brightandbreezy with window to the front, there is a range of wall, floor & drawer units, sink drainerunit,gas hob, electric cooker, plumbing for washing machine and space for fridge freezer. Thefamilybathroom has a panelled bath with shower over, low level W/C and wash hand basin.Twobedrooms complete this bungalow.