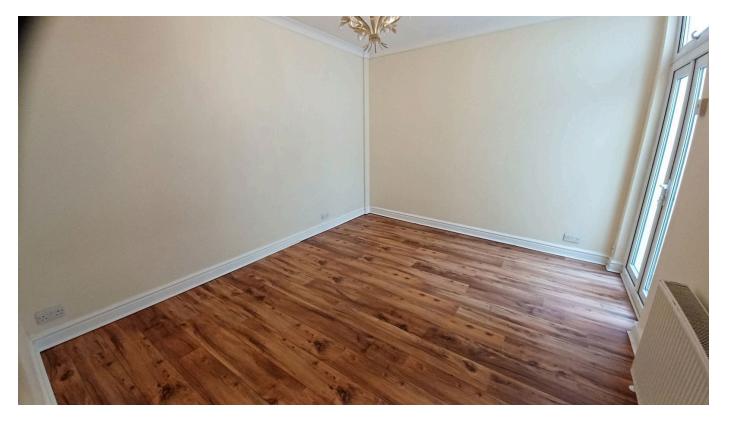

Bedroom 1 is a good-sized double with ensuite shower room that is complete with a low level WC and wash hand basin. Bedroom 2 is a good-sized double with patio doors leading to an outside patio with gate to rear lane, and bedroom 3 is a single which could also be used as an office. The family bathroom comes with corner bath, low level WC and wash hand basin.