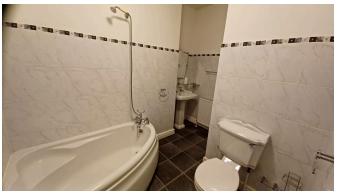

Bedroom 1 is a good-sized double with ensuite shower room that is complete with a low level WC and wash hand basin. Bedroom 2 is a good-sized double with patio doors leading to an outside patio with gate to rear lane, and bedroom 3 is a single which could also be used as an office. The family bathroom comes with corner bath, low level WC and wash hand basin.