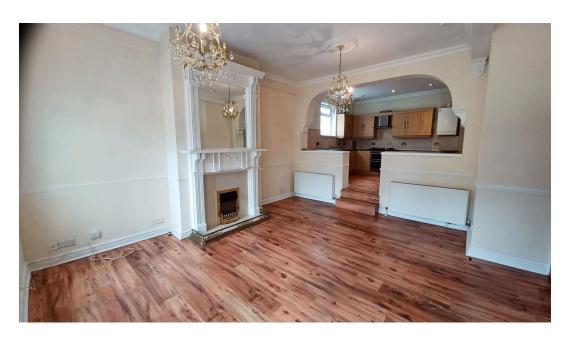

As you enter the development, you can park outside the property. Passing through the gate and up a few steps to a generous sized private patio. The patio has stone walling and built in BBQ for those evenings sitting in the sun with family and friends, this then leads you to your front door. You are welcomed into the property by the generous sized, bright and breezy open plan lounge/kitchen. Character and modern living combine in this property, with high ceilings and ornate coving, feature fireplace and steps up to your kitchen area with breakfast bar, a selection of wall, base and drawer cupboards, stainless steel sink drainer unit, under counter space and plumbing for washing machine, 5 ring gas hob and oven.