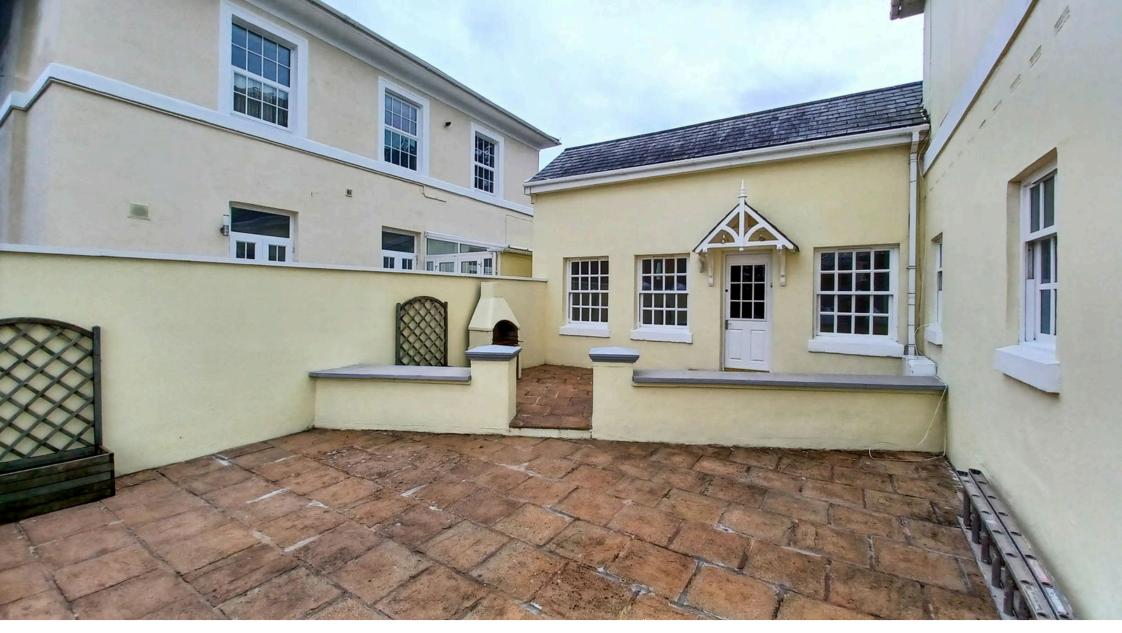

As you enter the development, you can park outside the property. Passing through the gate and up a few steps to a generous sized private patio. The patio has stone walling and built in BBQ for those evenings sitting in the sun with family and friends, this then leads you to your front door. You are welcomed into the property by the generous sized, bright and breezy open plan lounge/kitchen. Character and modern living combine in this property, with high ceilings and ornate coving, feature fireplace and steps up to your kitchen area with breakfast bar, a selection of wall, base and drawer cupboards, stainless steel sink drainer unit, under counter space and plumbing for washing machine, 5 ring gas hob and oven.