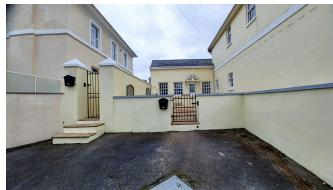

As you enter the development, you can park outside the property. Passing through the gate and up a few steps to a generous sized private patio. The patio has stone walling and built in BBQ for those evenings sitting in the sun with family and friends, this then leads you to your front door. You are welcomed into the property by the generous sized, bright and breezy open plan lounge/kitchen. Character and modern living combine in this property, with high ceilings and ornate coving, feature fireplace and steps up to your kitchen area with breakfast bar, a selection of wall, base and drawer cupboards, stainless steel sink drainer unit, under counter space and plumbing for washing machine, 5 ring gas hob and oven.