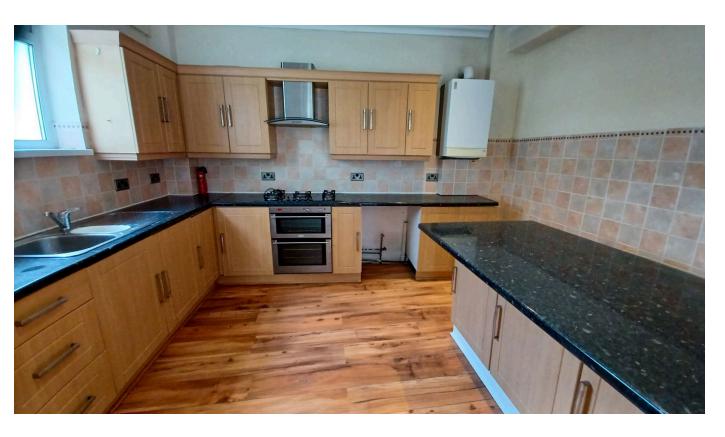

As you enter the development, you can park outside the property. Passing through the gate and up a few steps to a generous sized private patio. The patio has stone walling and built in BBQ for those evenings sitting in the sun with family and friends, this then leads you to your front door. You are welcomed into the property by the generous sized, bright and breezy open plan lounge/kitchen. Character and modern living combine in this property, with high ceilings and ornate coving, feature fireplace and steps up to your kitchen area with breakfast bar, a selection of wall, base and drawer cupboards, stainless steel sink drainer unit, under counter space and plumbing for washing machine, 5 ring gas hob and oven.