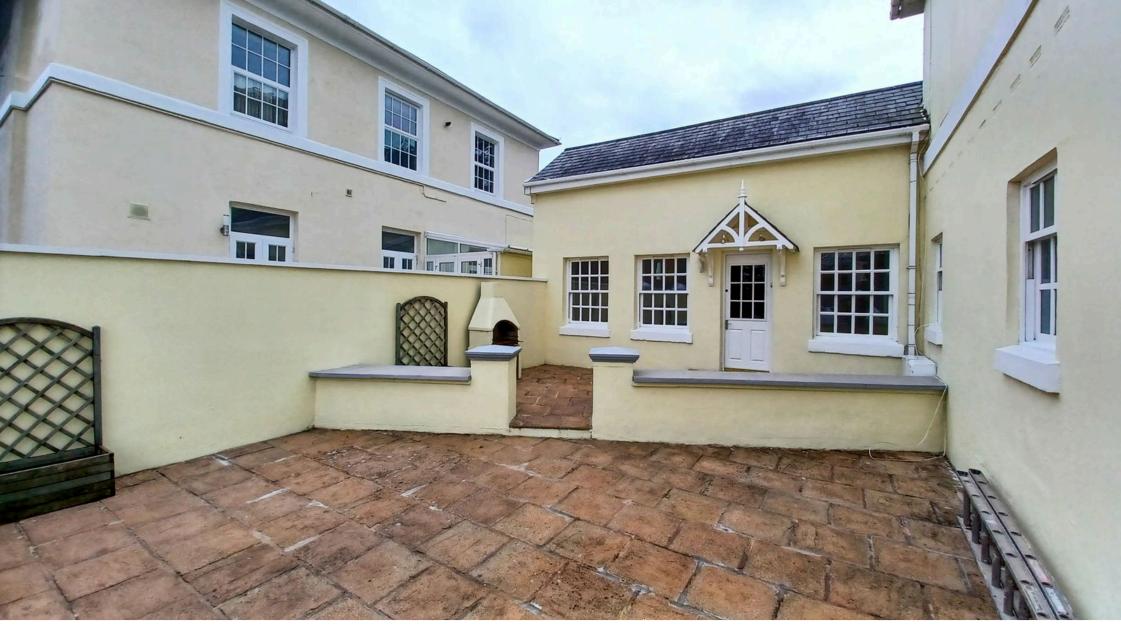

As you enter the development, you can park outside the property. Passing through the gate and up a few steps to a generous sized private patio. The patio has stone walling and built in BBQ for those evenings sitting in the sun with family and friends, this then leads you to your front door. You are welcomed into the property by the generous sized, bright and breezy open plan lounge/kitchen. Character and modern living combine in this property, with high ceilings and ornate coving, feature fireplace and steps up to your kitchen area with breakfast bar, a selection of wall, base and drawer cupboards, stainless steel sink drainer unit, under counter space and plumbing for washing machine, 5 ring gas hob and oven.