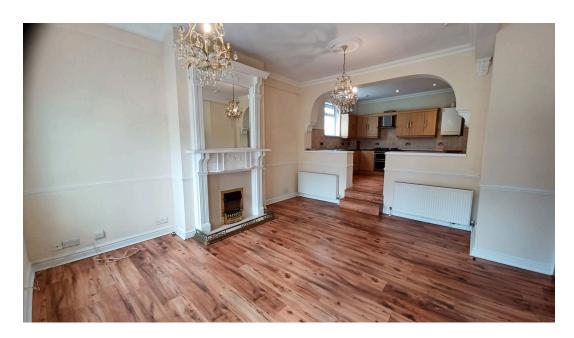

As you enter the development, you can park outside the property. Passing through the gate and up a few steps to a generous sized private patio. The patio has stone walling and built in BBQ for those evenings sitting in the sun with family and friends, this then leads you to your front door. You are welcomed into the property by the generous sized, bright and breezy open plan lounge/kitchen. Character and modern living combine in this property, with high ceilings and ornate coving, feature fireplace and steps up to your kitchen area with breakfast bar, a selection of wall, base and drawer cupboards, stainless steel sink drainer unit, under counter space and plumbing for washing machine, 5 ring gas hob and oven.