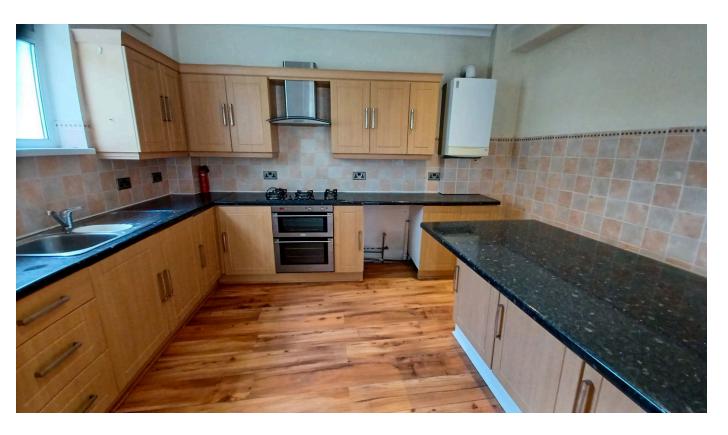

As you enter the development, you can park outside the property. Passing through the gate and up a few steps to a generous sized private patio. The patio has stone walling and built in BBQ for those evenings sitting in the sun with family and friends, this then leads you to your front door. You are welcomed into the property by the generous sized, bright and breezy open plan lounge/kitchen. Character and modern living combine in this property, with high ceilings and ornate coving, feature fireplace and steps up to your kitchen area with breakfast bar, a selection of wall, base and drawer cupboards, stainless steel sink drainer unit, under counter space and plumbing for washing machine, 5 ring gas hob and oven.