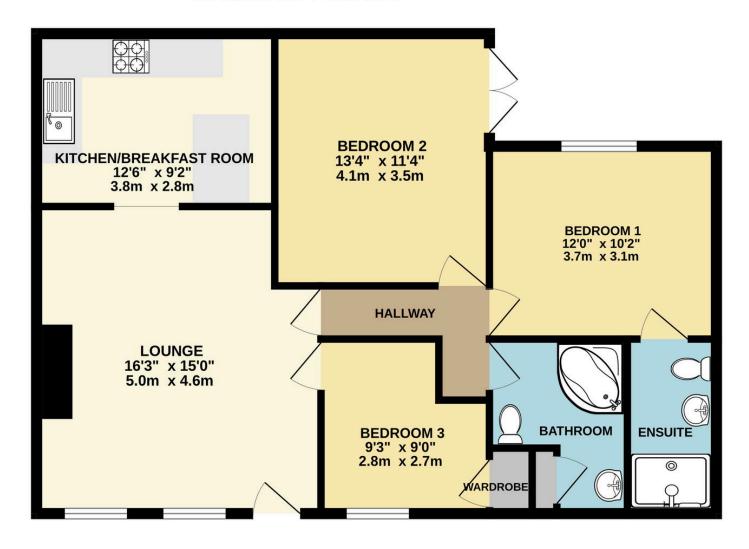

Bedroom 1 is a good-sized double with ensuite shower room that is complete with a low level WC and wash hand basin. Bedroom 2 is a good-sized double with patio doors leading to an outside patio with gate to rear lane, and bedroom 3 is a single which could also be used as an office. The family bathroom comes with corner bath, low level WC and wash hand basin.

# **GROUND FLOOR**

Whilst every attempt has been made to ensure the accuracy of the floorplan contained here, measurements of doors, windows, rooms and any other items are approximate and no responsibility is taken for any error, omission or mis-statement. This plan is for illustrative purposes only and should be used as such by any prospective purchaser. The services, systems and appliances shown have not been tested and no guarantee as to their operability or efficiency can be given.