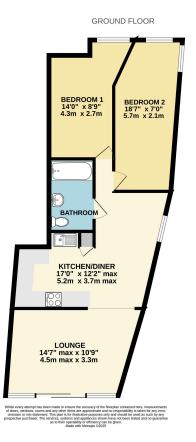

Semi-Detached Bungalow

NO ONWARD CHAIN

Close to Sea Front

- Close to Town
- Allocated Parking

Good Location

Open Plan Living

Private Courtyard

• Council Tax Band - B

• EPC - D

As you enter you find allocated parking for 2 cars. A wrought iron gate leads you to a privatewalkway to your own courtyard garden. Entrance to the property is by patio doors which leadyou to your open plan lounge/kitchen/dining area. The kitchen comes with a sink drainer unit,fitted electric hob and cooker, plumbing for a washing machine, and wall, base and drawer units. To the side of this you have the dining area. Bedrooms 1 and 2 are nice sizes. The familybathroom comes with low level W/C, wash hand basin and panelled bath with shower over.