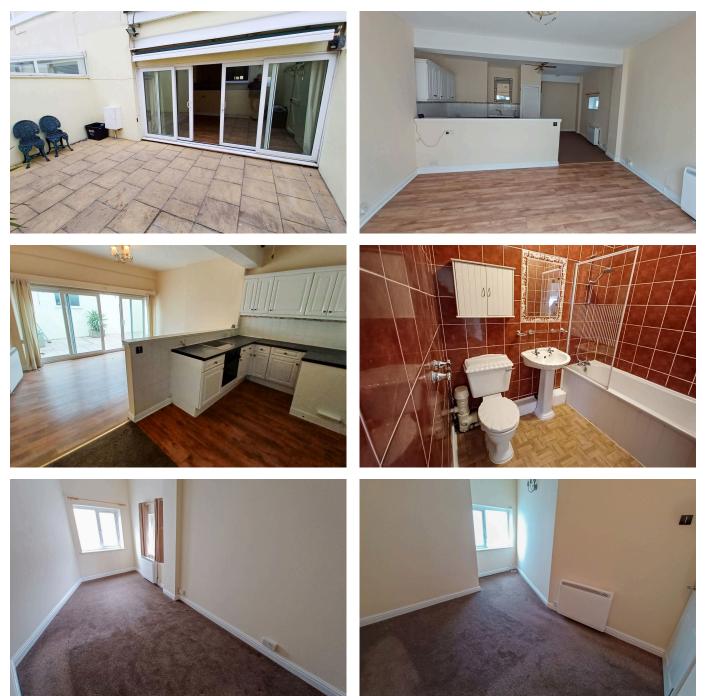

Semi-Detached Bungalow

NO ONWARD CHAIN

Close to Sea Front

- Close to Town
- Allocated Parking

Good Location

Open Plan Living

Private Courtyard

• Council Tax Band - B

• EPC - D

As you enter you find allocated parking for 2 cars. A wrought iron gate leads you to a privatewalkway to your own courtyard garden. Entrance to the property is by patio doors which leadyou to your open plan lounge/kitchen/dining area. The kitchen comes with a sink drainer unit,fitted electric hob and cooker, plumbing for a washing machine, and wall, base and drawer units. To the side of this you have the dining area. Bedrooms 1 and 2 are nice sizes. The familybathroom comes with low level W/C, wash hand basin and panelled bath with shower over.