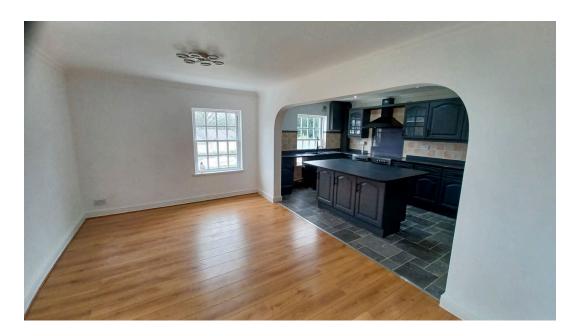

# Ash Hill Road, Torquay, TQ1 3JB

As you enter the front door you come into a lovely, bright and breezy, good sized kitchen dining room. The kitchen is fitted with a range of wall, base and drawer cupboards, a large island with cupboards below, plumbing for dishwasher, space for fridge freezer and large Arga style cooker. All of which are a benefit of this great space. A door takes you to the generous sized lounge that again is bright and breezy with feature fireplace. A door from the lounge takes you to a walk through where you have a downstairs cloak room with low level W/C and wash hand basin. Further on you have a flexible room which could be used as a work from home office, study, playroom, whatever the new owner requires. Towards the rear of the property is the utility room with plumbing for a washing machine.