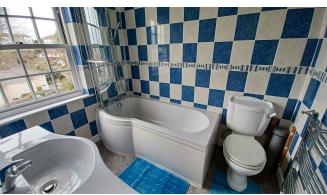

On the first floor you have 4 good sized bedrooms, master ensuite and family bathroom. The main bedroom is a great size with twin aspect windows to the front with views to the sea and side that allows light to flow in. This bedroom comes with a good size ensuite with low level W/C, wash hand basin and bath with shower over. Bedroom 2 is another double bedroom with a double-glazed window with views to the sea. Bedrooms 3 and 4 are also a generous size. The family bathroom has a panelled bath with shower over, low level W/C and wash hand basin.