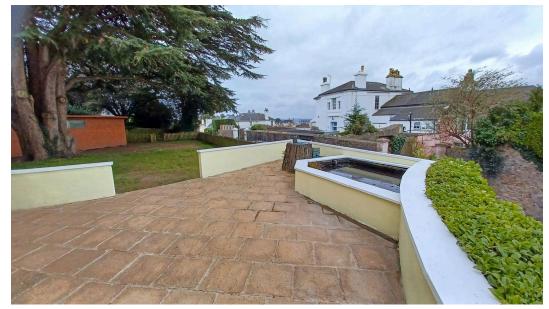

To the front, as you enter the select development you come to the front of the property where you will find parking for 2 cars. Steps lead you up to the paved patio where you will find a lovely seating area with distant sea views. The rest of the garden is laid to lawn and is a lovely feature of this property with a timber shed and 2 large timber out houses with power and light.