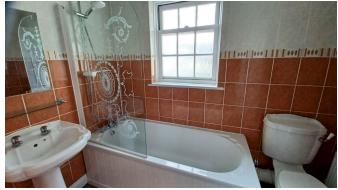

On the first floor you have 4 good sized bedrooms, master ensuite and family bathroom. The main bedroom is a great size with twin aspect windows to the front with views to the sea and side that allows light to flow in. This bedroom comes with a good size ensuite with low level W/C, wash hand basin and bath with shower over. Bedroom 2 is another double bedroom with a double-glazed window with views to the sea. Bedrooms 3 and 4 are also a generous size. The family bathroom has a panelled bath with shower over, low level W/C and wash hand basin.