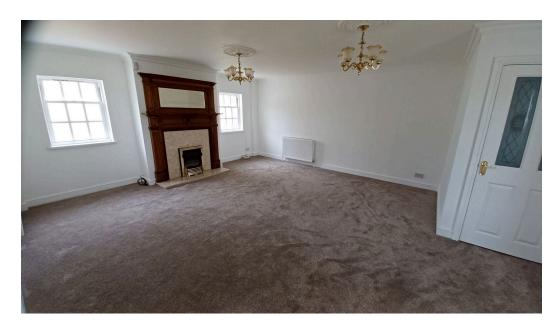

# Ash Hill Road, Torquay, TQ1 3JB

As you enter the front door you come into a lovely, bright and breezy, good sized kitchen dining room. The kitchen is fitted with a range of wall, base and drawer cupboards, a large island with cupboards below, plumbing for dishwasher, space for fridge freezer and large Arga style cooker. All of which are a benefit of this great space. A door takes you to the generous sized lounge that again is bright and breezy with feature fireplace. A door from the lounge takes you to a walk through where you have a downstairs cloak room with low level W/C and wash hand basin. Further on you have a flexible room which could be used as a work from home office, study, playroom, whatever the new owner requires. Towards the rear of the property is the utility room with plumbing for a washing machine.