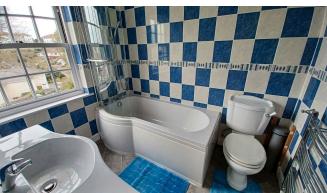

On the first floor you have 4 good sized bedrooms, master ensuite and family bathroom. The main bedroom is a great size with twin aspect windows to the front with views to the sea and side that allows light to flow in. This bedroom comes with a good size ensuite with low level W/C, wash hand basin and bath with shower over. Bedroom 2 is another double bedroom with a double-glazed window with views to the sea. Bedrooms 3 and 4 are also a generous size. The family bathroom has a panelled bath with shower over, low level W/C and wash hand basin.