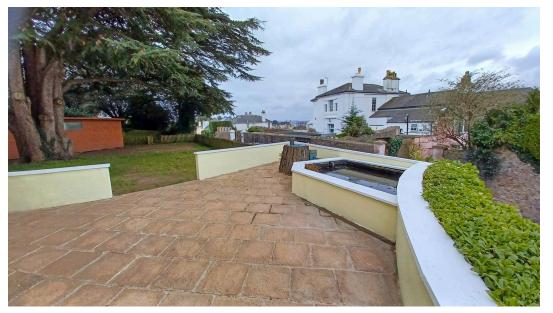

To the front, as you enter the select development you come to the front of the property where you will find parking for 2 cars. Steps lead you up to the paved patio where you will find a lovely seating area with distant sea views. The rest of the garden is laid to lawn and is a lovely feature of this property with a timber shed and 2 large timber out houses with power and light.