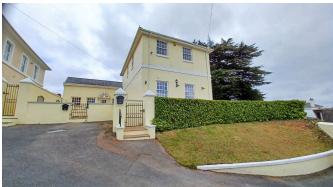

To the front, as you enter the select development you come to the front of the property where you will find parking for 2 cars. Steps lead you up to the paved patio where you will find a lovely seating area with distant sea views. The rest of the garden is laid to lawn and is a lovely feature of this property with a timber shed and 2 large timber out houses with power and light.