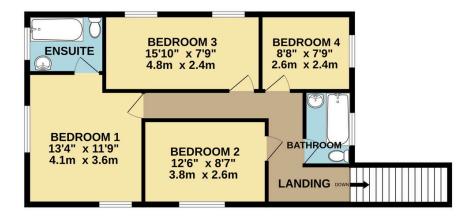

On the first floor you have 4 good sized bedrooms, master ensuite and family bathroom. The main bedroom is a great size with twin aspect windows to the front with views to the sea and side that allows light to flow in. This bedroom comes with a good size ensuite with low level W/C, wash hand basin and bath with shower over. Bedroom 2 is another double bedroom with a double-glazed window with views to the sea. Bedrooms 3 and 4 are also a generous size. The family bathroom has a panelled bath with shower over, low level W/C and wash hand basin.

#### 1ST FLOOR

Whilst every attempt has been made to ensure the accuracy of the floorplan contained here, measurements of doors, windows, rooms and any other items are approximate and no responsibility is taken for any error, omission or mis-statement. This plan is for illustrative purposes only and should be used as such by any prospective purchaser. The services, systems and appliances shown have not been tested and no guarantee as to their operability or efficiency can be given.