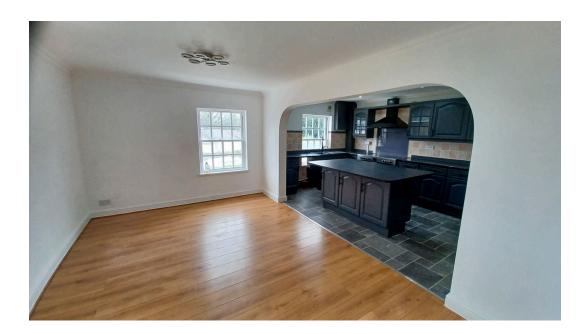

# Ash Hill Road, Torquay, TQ1 3JB

As you enter the front door you come into a lovely, bright and breezy, good sized kitchen dining room. The kitchen is fitted with a range of wall, base and drawer cupboards, a large island with cupboards below, plumbing for dishwasher, space for fridge freezer and large Arga style cooker. All of which are a benefit of this great space. A door takes you to the generous sized lounge that again is bright and breezy with feature fireplace. A door from the lounge takes you to a walk through where you have a downstairs cloak room with low level W/C and wash hand basin. Further on you have a flexible room which could be used as a work from home office, study, playroom, whatever the new owner requires. Towards the rear of the property is the utility room with plumbing for a washing machine.