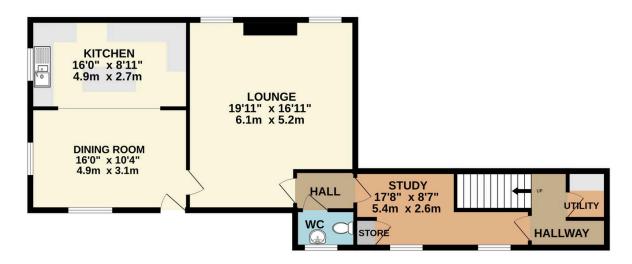

# Ash Hill Road, Torquay, TQ1 3JB

As you enter the front door you come into a lovely, bright and breezy, good sized kitchen dining room. The kitchen is fitted with a range of wall, base and drawer cupboards, a large island with cupboards below, plumbing for dishwasher, space for fridge freezer and large Arga style cooker. All of which are a benefit of this great space. A door takes you to the generous sized lounge that again is bright and breezy with feature fireplace. A door from the lounge takes you to a walk through where you have a downstairs cloak room with low level W/C and wash hand basin. Further on you have a flexible room which could be used as a work from home office, study, playroom, whatever the new owner requires. Towards the rear of the property is the utility room with plumbing for a washing machine.

#### **GROUND FLOOR**