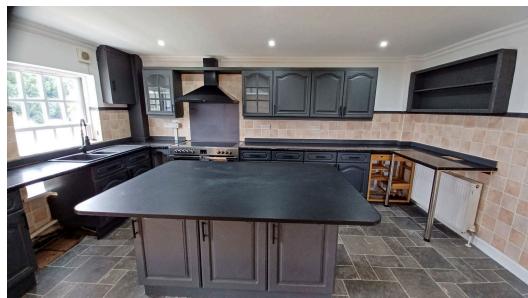

# Ash Hill Road, Torquay, TQ1 3JB

As you enter the front door you come into a lovely, bright and breezy, good sized kitchen dining room. The kitchen is fitted with a range of wall, base and drawer cupboards, a large island with cupboards below, plumbing for dishwasher, space for fridge freezer and large Arga style cooker. All of which are a benefit of this great space. A door takes you to the generous sized lounge that again is bright and breezy with feature fireplace. A door from the lounge takes you to a walk through where you have a downstairs cloak room with low level W/C and wash hand basin. Further on you have a flexible room which could be used as a work from home office, study, playroom, whatever the new owner requires. Towards the rear of the property is the utility room with plumbing for a washing machine.