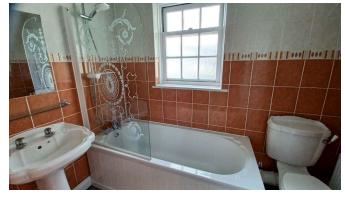

On the first floor you have 4 good sized bedrooms, master ensuite and family bathroom. The main bedroom is a great size with twin aspect windows to the front with views to the sea and side that allows light to flow in. This bedroom comes with a good size ensuite with low level W/C, wash hand basin and bath with shower over. Bedroom 2 is another double bedroom with a double-glazed window with views to the sea. Bedrooms 3 and 4 are also a generous size. The family bathroom has a panelled bath with shower over, low level W/C and wash hand basin.