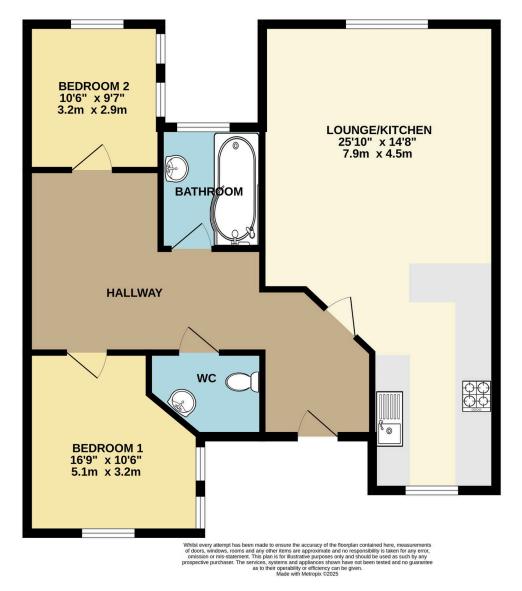

## Burridge Road, TQ2 6HG

Situated within a converted semi-detached Victorian Villa is this good sized, bright, breezy and very well presented top floor 2bedroom apartment. Being offered for sale with NO ONWARD CHAIN, the property is located in the popular area of Chelston and is conveniently placed for access to local shops and public transport, and only a short walk from the picturesque Cockington Village, Torquay seafront and promenade. The property also benefits from UPVC double glazing, gas fired central heating and lovely sea views. Outside there is parking on a first come first serve basis but is not normally an issue to park as there are several spaces available and well-maintained communal gardens. This is a wonderful opportunity to purchase this rarely available good-sized apartment in a sought after road.

As you enter the lounge you are immediately struck with how light and breezy it is with its wonderful size window with views over Chelston and the sea beyond. The kitchen area is located to the back of the lounge and is well equipped with modern range of fitments comprising wall, base, drawer units, inset sink unit with mixer tap, plumbing for automatic washing machine, intergraded fridge and freezer and Inset 4 ring gas hob with built-in electric oven. The main bedroom is a good size and bedroom 2 is a small double. The bathroom is modern and well equipped with a wash hand basin and P shaped bath with shower overhead. Lastly is a cloakroom with low level wc and wash hand basin, as well as built in storage.