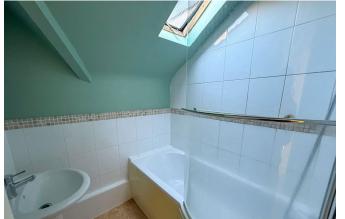

As you enter the lounge you are immediately struck with how light and breezy it is with its wonderful size window with views over Chelston and the sea beyond. The kitchen area is located to the back of the lounge and is well equipped with modern range of fitments comprising wall, base, drawer units, inset sink unit with mixer tap, plumbing for automatic washing machine, intergraded fridge and freezer and Inset 4 ring gas hob with built-in electric oven. The main bedroom is a good size and bedroom 2 is a small double. The bathroom is modern and well equipped with a wash hand basin and P shaped bath with shower overhead. Lastly is a cloakroom with low level wc and wash hand basin, as well as built in storage.