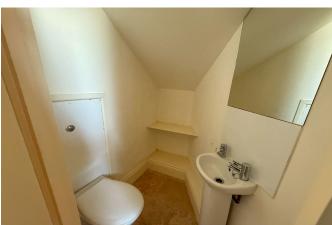

As you enter the lounge you are immediately struck with how light and breezy it is with its wonderful size window with views over Chelston and the sea beyond. The kitchen area is located to the back of the lounge and is well equipped with modern range of fitments comprising wall, base, drawer units, inset sink unit with mixer tap, plumbing for automatic washing machine, intergraded fridge and freezer and Inset 4 ring gas hob with built-in electric oven. The main bedroom is a good size and bedroom 2 is a small double. The bathroom is modern and well equipped with a wash hand basin and P shaped bath with shower overhead. Lastly is a cloakroom with low level wc and wash hand basin, as well as built in storage.