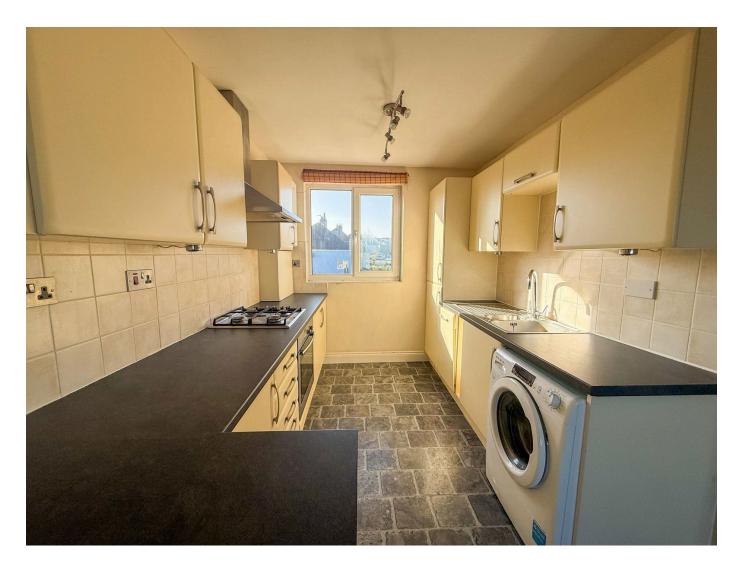

As you enter the lounge you are immediately struck with how light and breezy it is with its wonderful size window with views over Chelston and the sea beyond. The kitchen area is located to the back of the lounge and is well equipped with modern range of fitments comprising wall, base, drawer units, inset sink unit with mixer tap, plumbing for automatic washing machine, intergraded fridge and freezer and Inset 4 ring gas hob with built-in electric oven. The main bedroom is a good size and bedroom 2 is a small double. The bathroom is modern and well equipped with a wash hand basin and P shaped bath with shower overhead. Lastly is a cloakroom with low level wc and wash hand basin, as well as built in storage.