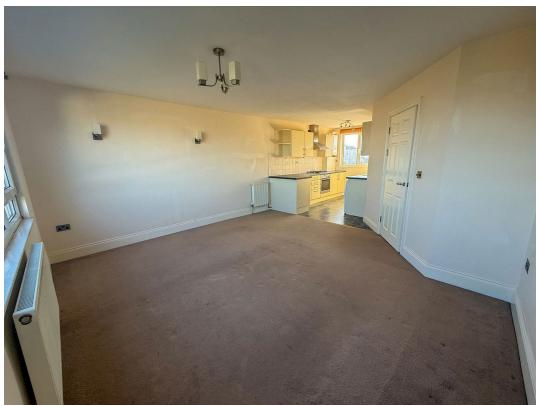

As you enter the lounge you are immediately struck with how light and breezy it is with its wonderful size window with views over Chelston and the sea beyond. The kitchen area is located to the back of the lounge and is well equipped with modern range of fitments comprising wall, base, drawer units, inset sink unit with mixer tap, plumbing for automatic washing machine, intergraded fridge and freezer and Inset 4 ring gas hob with built-in electric oven. The main bedroom is a good size and bedroom 2 is a small double. The bathroom is modern and well equipped with a wash hand basin and P shaped bath with shower overhead. Lastly is a cloakroom with low level wc and wash hand basin, as well as built in storage.