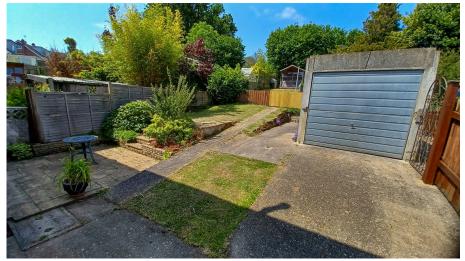

Modern Kitchen & Bathroom

NO ONWARD CHAIN

- Private Parking to Front & Garage
- Council Tax B

Upon entry, you're greeting with a welcoming reception hall, with useful built-in storage cupboard. The lounge is spacious and full of natural light, courtesy of a large picture window. Also to the front is bedroom two, a double room with large picture window. To the rear, the kitchen is well equipped with wall, base and drawer units, space for a cooker and French doors leading out to the rear garden. The master double bedroom, again with a large picture window. Completing the property's layout is a modern, partly tiled bathroom, equipped with a panelled bath with electric shower attachment, a low-level WC and wash hand basin. Outside, to the front of the property there is a private parking space. The property also benefits from a private enclosed low maintenance garden which has a paved patio and small lawned area. There is also a garage with up and over door, a great space that could be a workshop or storage.