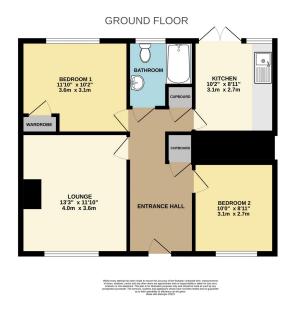

Modern Kitchen & Bathroom

NO ONWARD CHAIN

- Private Parking to Front & Garage
- Council Tax B

Upon entry, you're greeting with a welcoming reception hall, with useful built-in storage cupboard. The lounge is spacious and full of natural light, courtesy of a large picture window. Also to the front is bedroom two, a double room with large picture window. To the rear, the kitchen is well equipped with wall, base and drawer units, space for a cooker and French doors leading out to the rear garden. The master double bedroom, again with a large picture window. Completing the property's layout is a modern, partly tiled bathroom, equipped with a panelled bath with electric shower attachment, a low-level WC and wash hand basin. Outside, to the front of the property there is a private parking space. The property also benefits from a private enclosed low maintenance garden which has a paved patio and small lawned area. There is also a garage with up and over door, a great space that could be a workshop or storage.