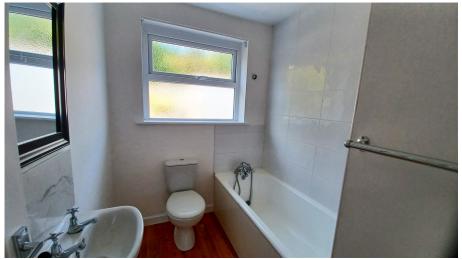

Modern Kitchen & Bathroom

NO ONWARD CHAIN

- Private Parking to Front & Garage
- Council Tax B

Upon entry, you're greeting with a welcoming reception hall, with useful built-in storage cupboard. The lounge is spacious and full of natural light, courtesy of a large picture window. Also to the front is bedroom two, a double room with large picture window. To the rear, the kitchen is well equipped with wall, base and drawer units, space for a cooker and French doors leading out to the rear garden. The master double bedroom, again with a large picture window. Completing the property's layout is a modern, partly tiled bathroom, equipped with a panelled bath with electric shower attachment, a low-level WC and wash hand basin. Outside, to the front of the property there is a private parking space. The property also benefits from a private enclosed low maintenance garden which has a paved patio and small lawned area. There is also a garage with up and over door, a great space that could be a workshop or storage.