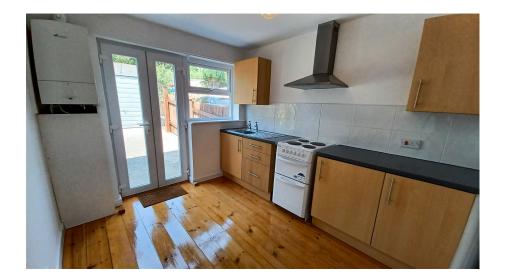

Modern Kitchen & Bathroom

NO ONWARD CHAIN

- Private Parking to Front & Garage
- Council Tax B

Upon entry, you're greeting with a welcoming reception hall, with useful built-in storage cupboard. The lounge is spacious and full of natural light, courtesy of a large picture window. Also to the front is bedroom two, a double room with large picture window. To the rear, the kitchen is well equipped with wall, base and drawer units, space for a cooker and French doors leading out to the rear garden. The master double bedroom, again with a large picture window. Completing the property's layout is a modern, partly tiled bathroom, equipped with a panelled bath with electric shower attachment, a low-level WC and wash hand basin. Outside, to the front of the property there is a private parking space. The property also benefits from a private enclosed low maintenance garden which has a paved patio and small lawned area. There is also a garage with up and over door, a great space that could be a workshop or storage.