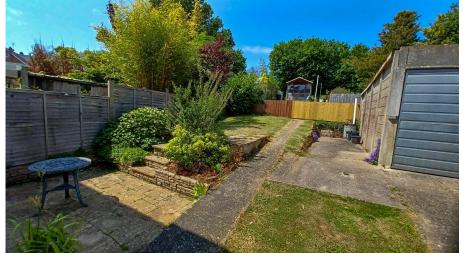

Modern Kitchen & Bathroom

NO ONWARD CHAIN

- Private Parking to Front & Garage
- Council Tax B

Upon entry, you're greeting with a welcoming reception hall, with useful built-in storage cupboard. The lounge is spacious and full of natural light, courtesy of a large picture window. Also to the front is bedroom two, a double room with large picture window. To the rear, the kitchen is well equipped with wall, base and drawer units, space for a cooker and French doors leading out to the rear garden. The master double bedroom, again with a large picture window. Completing the property's layout is a modern, partly tiled bathroom, equipped with a panelled bath with electric shower attachment, a low-level WC and wash hand basin. Outside, to the front of the property there is a private parking space. The property also benefits from a private enclosed low maintenance garden which has a paved patio and small lawned area. There is also a garage with up and over door, a great space that could be a workshop or storage.