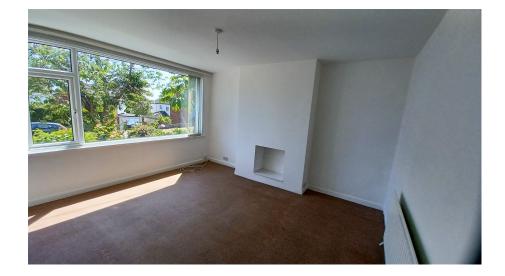

Modern Kitchen & Bathroom

NO ONWARD CHAIN

- Private Parking to Front & Garage
- Council Tax B

Upon entry, you're greeting with a welcoming reception hall, with useful built-in storage cupboard. The lounge is spacious and full of natural light, courtesy of a large picture window. Also to the front is bedroom two, a double room with large picture window. To the rear, the kitchen is well equipped with wall, base and drawer units, space for a cooker and French doors leading out to the rear garden. The master double bedroom, again with a large picture window. Completing the property's layout is a modern, partly tiled bathroom, equipped with a panelled bath with electric shower attachment, a low-level WC and wash hand basin. Outside, to the front of the property there is a private parking space. The property also benefits from a private enclosed low maintenance garden which has a paved patio and small lawned area. There is also a garage with up and over door, a great space that could be a workshop or storage.