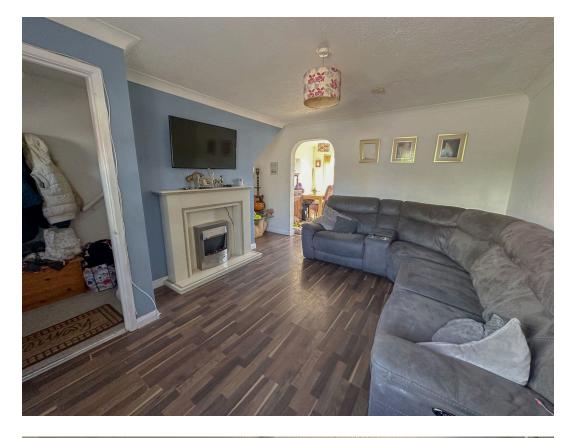

As you come through the main door you come into the entrance vestibule with Stairway to first floor and door to a spacious and light and airy lounge with UPVC double glazed window and outlook to front, useful built-in understairs storage cupboard and archway through to the dining room with UPVC double glazed patio doors leading out to the rear garden and another archway to the kitchen. The kitchen has a UPVC double glazed window with outlook over rear garden, range of fitments comprising wall, base and drawer units, inset single drainer sink unit with mixer tap, plumbing for automatic washing machine, space for fridge freezer, inset four ring electric hob with built-in electric oven under and extractor unit over.