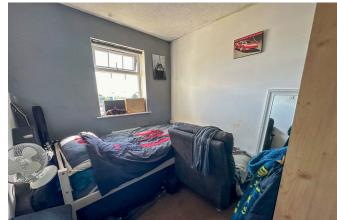

On the first floor you have a hatch to the roof void, there is a door to Bedroom 1 which is a double bedroom with UPVC double glazed window to the front and built-in wardrobe. Bedroom 2 is another double with UPVC double glazed window and outlook to the rear. Lastly bedroom 3 is a single with UPVC double glazed window with outlook to rear. The family bathroom has an obscure double glazed window to side aspect, panelled bath with mixer tap and shower attachment, low level W/C and pedestal wash basin.