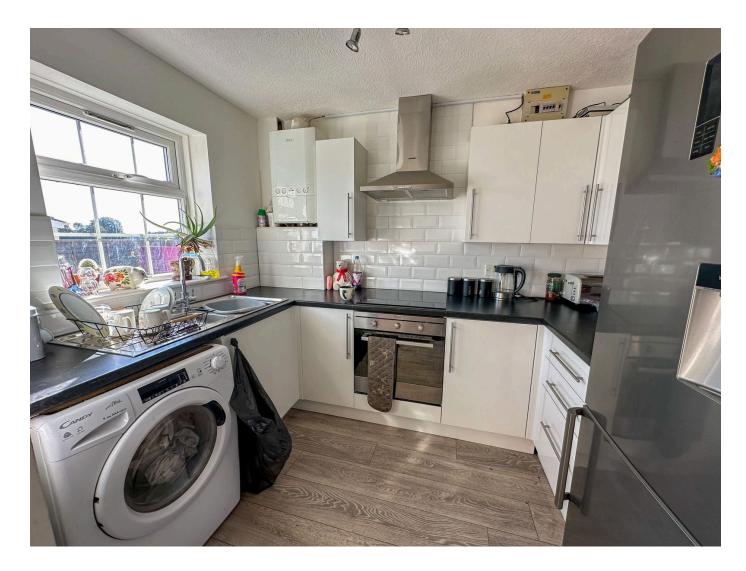

As you come through the main door you come into the entrance vestibule with Stairway to first floor and door to a spacious and light and airy lounge with UPVC double glazed window and outlook to front, useful built-in understairs storage cupboard and archway through to the dining room with UPVC double glazed patio doors leading out to the rear garden and another archway to the kitchen. The kitchen has a UPVC double glazed window with outlook over rear garden, range of fitments comprising wall, base and drawer units, inset single drainer sink unit with mixer tap, plumbing for automatic washing machine, space for fridge freezer, inset four ring electric hob with built-in electric oven under and extractor unit over.