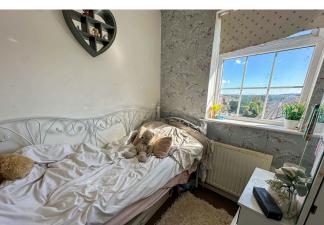

On the first floor you have a hatch to the roof void, there is a door to Bedroom 1 which is a double bedroom with UPVC double glazed window to the front and built-in wardrobe. Bedroom 2 is another double with UPVC double glazed window and outlook to the rear. Lastly bedroom 3 is a single with UPVC double glazed window with outlook to rear. The family bathroom has an obscure double glazed window to side aspect, panelled bath with mixer tap and shower attachment, low level W/C and pedestal wash basin.