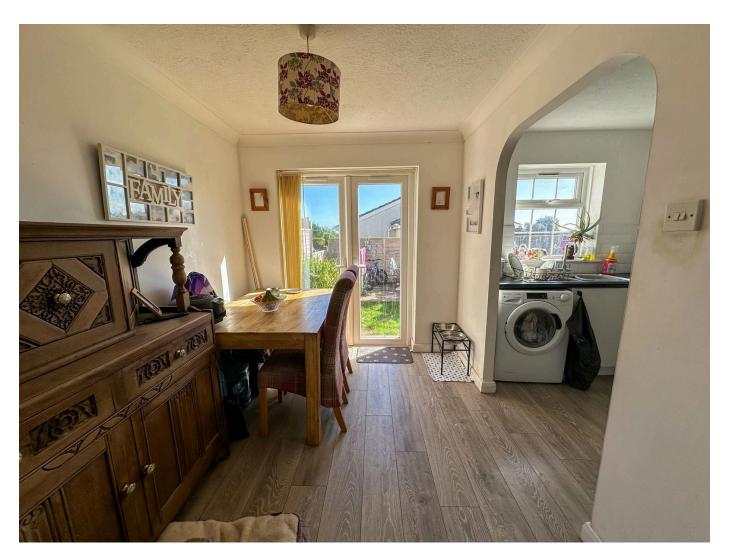

As you come through the main door you come into the entrance vestibule with Stairway to first floor and door to a spacious and light and airy lounge with UPVC double glazed window and outlook to front, useful built-in understairs storage cupboard and archway through to the dining room with UPVC double glazed patio doors leading out to the rear garden and another archway to the kitchen. The kitchen has a UPVC double glazed window with outlook over rear garden, range of fitments comprising wall, base and drawer units, inset single drainer sink unit with mixer tap, plumbing for automatic washing machine, space for fridge freezer, inset four ring electric hob with built-in electric oven under and extractor unit over.