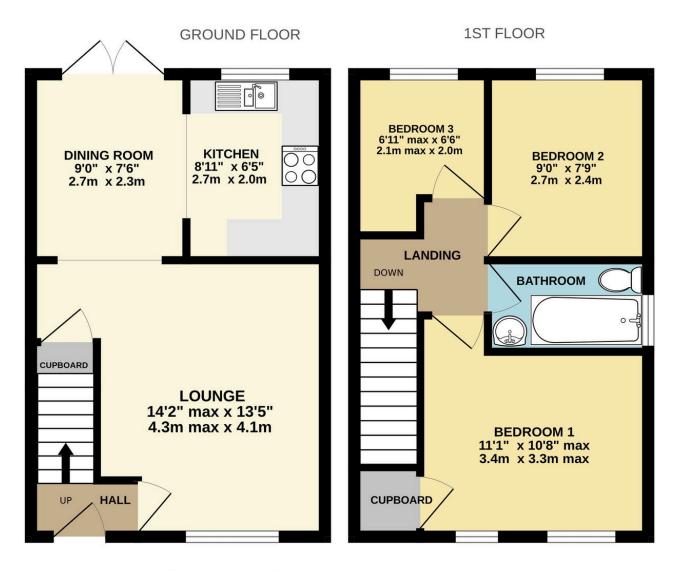

As you come through the main door you come into the entrance vestibule with Stairway to first floor and door to a spacious and light and airy lounge with UPVC double glazed window and outlook to front, useful built-in understairs storage cupboard and archway through to the dining room with UPVC double glazed patio doors leading out to the rear garden and another archway to the kitchen. The kitchen has a UPVC double glazed window with outlook over rear garden, range of fitments comprising wall, base and drawer units, inset single drainer sink unit with mixer tap, plumbing for automatic washing machine, space for fridge freezer, inset four ring electric hob with built-in electric oven under and extractor unit over.

On the first floor you have a hatch to the roof void, there is a door to Bedroom 1 which is a double bedroom with UPVC double glazed window to the front and built-in wardrobe. Bedroom 2 is another double with UPVC double glazed window and outlook to the rear. Lastly bedroom 3 is a single with UPVC double glazed window with outlook to rear. The family bathroom has an obscure double glazed window to side aspect, panelled bath with mixer tap and shower attachment, low level W/C and pedestal wash basin.

Whilst every attempt has been made to ensure the accuracy of the floorplan contained here, measurements of doors, windows, rooms and any other items are approximate and no responsibility is taken for any error, omission or mis-statement. This plan is for illustrative purposes only and should be used as such by any prospective purchaser. The services, systems and appliances shown have not been tested and no guarantee as to their operability or efficiency can be given. Made with Metropix ©2024