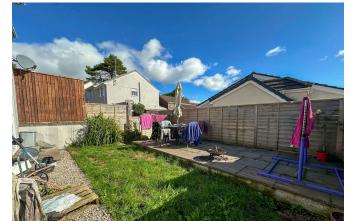

To the front is a small patio area and driveway parking to the side. The rear garden is enclosed by timber fencing with small patio seating area and a small lawned section.