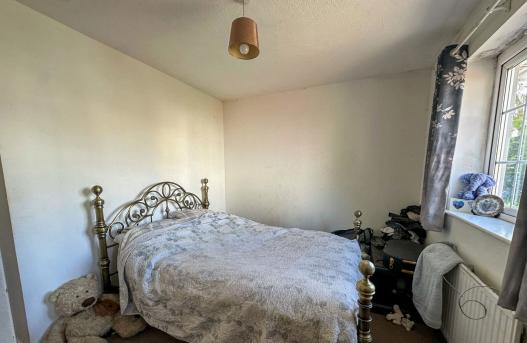

On the first floor you have a hatch to the roof void, there is a door to Bedroom 1 which is a double bedroom with UPVC double glazed window to the front and built-in wardrobe. Bedroom 2 is another double with UPVC double glazed window and outlook to the rear. Lastly bedroom 3 is a single with UPVC double glazed window with outlook to rear. The family bathroom has an obscure double glazed window to side aspect, panelled bath with mixer tap and shower attachment, low level W/C and pedestal wash basin.