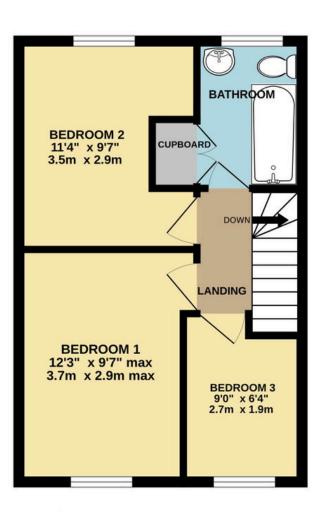

Upstairs you will find a single bedroom and 2 double bedrooms. The main bedroom has been recently decorated with window to the front. The 2nd bedroom, again, has been recently decorated with window to the rear. The good sized third has a window to the front. The bathroom is also on this level and comprises a bath, wash hand basin and low level wc.

Whilst every attempt has been made to ensure the accuracy of the floorplan contained here, measurements of doors, windows, rooms and any other items are approximate and no responsibility is taken for any error, omission or mis-statement. This plan is for illustrative purposes only and should be used as such by any prospective purchaser. The services, systems and appliances shown have not been tested and no guarantee as to their operability or efficiency can be given.