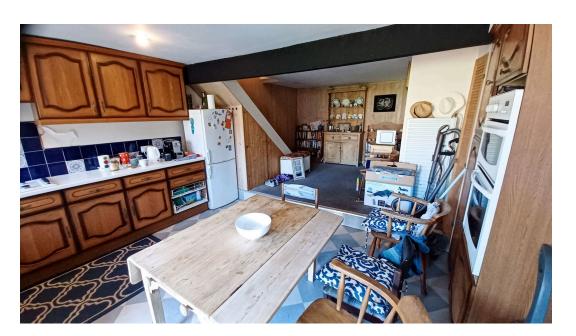

On the lower ground floor, you will find a great sized kitchen/dining room. The kitchen could do with some updating, but comes equipped with floor, wall and drawer units, under counter space for washing machine and dish washer, there is also a built in oven and gas hob. This space does however provide a great space for someone to stamp their mark on it. With window and timber stable door to the rear garden