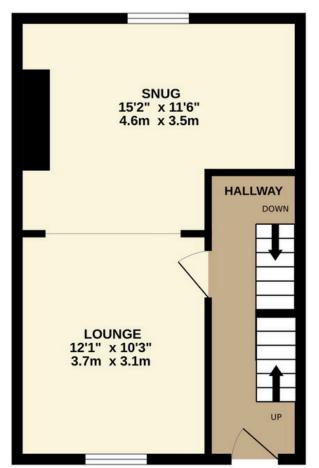

The accommodation is arranged over three floors. As you enter on the ground floor, you come into a hallway with stairs to upper and lower levels. The spacious lounge is very welcoming with window to the front and a snug is at the rear with feature fireplace and window looking over the garden and rocket park.

Whilst every attempt has been made to ensure the accuracy of the floorplan contained here, measurements of doors, windows, rooms and any other items are approximate and no responsibility is taken for any error, omission or mis-statement. This plan is for illustrative purposes only and should be used as such by any prospective purchaser. The services, systems and appliances shown have not been tested and no guarantee as to their operability or efficiency can be given.