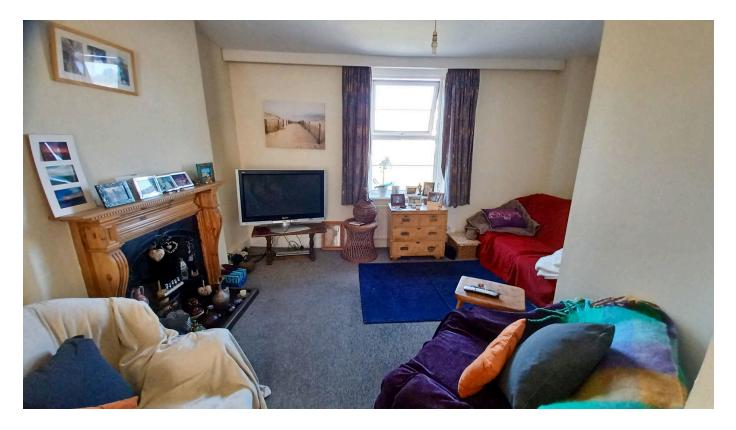

The accommodation is arranged over three floors. As you enter on the ground floor, you come into a hallway with stairs to upper and lower levels. The spacious lounge is very welcoming with window to the front and a snug is at the rear with feature fireplace and window looking over the garden and rocket park.