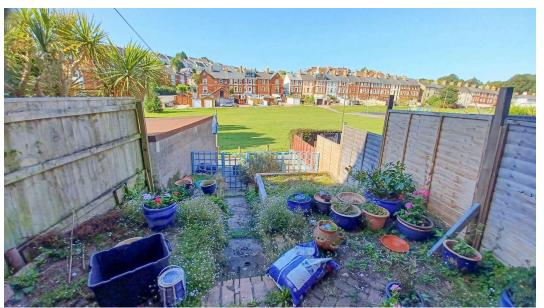

Outside to the front is a patio garden and to the rear you have a raised patio garden with flowers and shrubbery and a path to your rear off road parking hard standing.