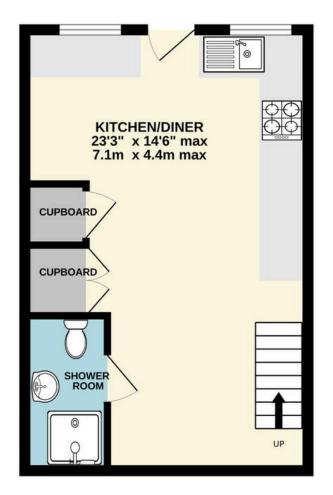

On the lower ground floor, you will find a great sized kitchen/dining room. The kitchen could do with some updating, but comes equipped with floor, wall and drawer units, under counter space for washing machine and dish washer, there is also a built in oven and gas hob. This space does however provide a great space for someone to stamp their mark on it. With window and timber stable door to the rear garden

Whilst every attempt has been made to ensure the accuracy of the floorplan contained here, measurements of doors, windows, rooms and any other items are approximate and no responsibility is taken for any error, omission or mis-statement. This plan is for illustrative purposes only and should be used as such by any prospective purchaser. The services, systems and appliances shown have not been tested and no guarantee as to their operability or efficiency can be given.