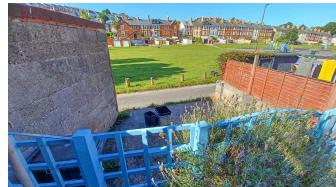

Outside to the front is a patio garden and to the rear you have a raised patio garden with flowers and shrubbery and a path to your rear off road parking hard standing.