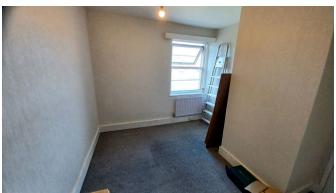

Upstairs you will find a single bedroom and 2 double bedrooms. The main bedroom has been recently decorated with window to the front. The 2nd bedroom, again, has been recently decorated with window to the rear. The good sized third has a window to the front. The bathroom is also on this level and comprises a bath, wash hand basin and low level wc.