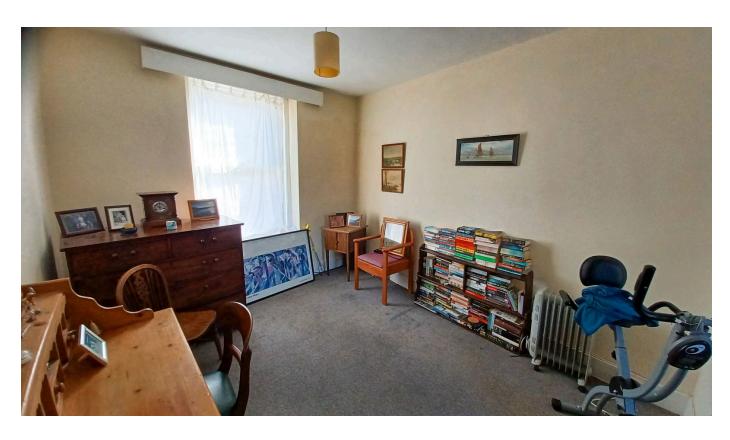

The accommodation is arranged over three floors. As you enter on the ground floor, you come into a hallway with stairs to upper and lower levels. The spacious lounge is very welcoming with window to the front and a snug is at the rear with feature fireplace and window looking over the garden and rocket park.