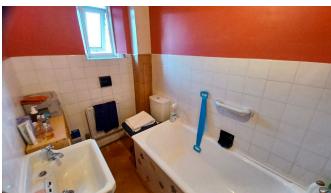

Upstairs you will find a single bedroom and 2 double bedrooms. The main bedroom has been recently decorated with window to the front. The 2nd bedroom, again, has been recently decorated with window to the rear. The good sized third has a window to the front. The bathroom is also on this level and comprises a bath, wash hand basin and low level wc.