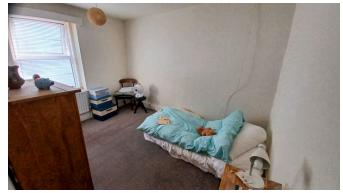

Upstairs you will find a single bedroom and 2 double bedrooms. The main bedroom has been recently decorated with window to the front. The 2nd bedroom, again, has been recently decorated with window to the rear. The good sized third has a window to the front. The bathroom is also on this level and comprises a bath, wash hand basin and low level wc.