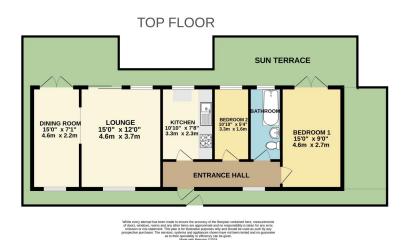

   Council Tax C
   Side & Communal Gardens
- EPC C Service Charge £1,351 pa

A fantastic opportunity for cash buyers to acquire a penthouse apartment affording stunning panoramic sea views over Torbay. The purpose built development is conveniently located in an elevated position, within walking distance of Torquay town centre and its vibrant seafront promenade and well placed for access to Torquay mainline train station and arterial roads to Exeter, Plymouth and the M5 motorway. The well presented accommodation comprises two bedrooms, lounge, dining room, modern kitchen and bathroom. In addition, the apartment benefits from sun terraces to the rear and one side, accessed from the lounge, dining room and principal bedroom, each enjoying fabulous sea views. Outside, there are communal gardens and allocated parking space. For those looking to capture seaside and alfresco living then look no further than this fabulous apartment which deserves internal inspection to fully appreciate the lifestyle it offers.