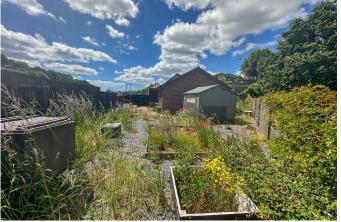

You enter from the drive, through a gate, to the garden which surrounds the property. The lounge is a great size and benefits from large windows at each end making it a bright and breezy space. The double bedroom again is a bright room. The kitchen would now benefit from updating but is a generous size with plenty of room for all that is needed. A shower room completes the inside of the property, and comes with shower cubicle, pedestal hand wash basin and low level WC.