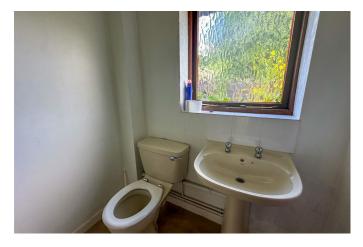

You enter from the drive, through a gate, to the garden which surrounds the property. The lounge is a great size and benefits from large windows at each end making it a bright and breezy space. The double bedroom again is a bright room. The kitchen would now benefit from updating but is a generous size with plenty of room for all that is needed. A shower room completes the inside of the property, and comes with shower cubicle, pedestal hand wash basin and low level WC.