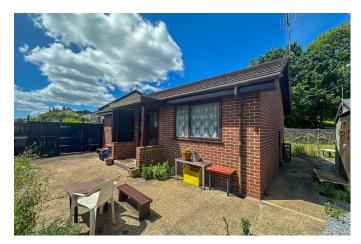

- Bungalow
- Detached Property
- · Spacious Property
- Popular Location
- · Close to Schools

- NO ONWARD CHAIN
- Generous Sized Garden
- Room to Extend or Redesign
- Off Road Parking
- · Close to Amenities

You enter from the drive, through a gate, to the garden which surrounds the property. The lounge is a great size and benefits from large windows at each end making it a bright and breezy space. The double bedroom again is a bright room. The kitchen would now benefit from updating but is a generous size with plenty of room for all that is needed. A shower room completes the inside of the property, and comes with shower cubicle, pedestal hand wash basin and low level WC.