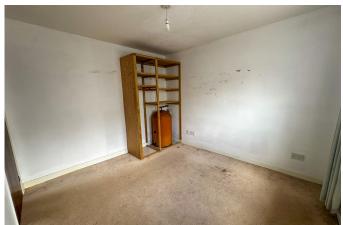

You enter from the drive, through a gate, to the garden which surrounds the property. The lounge is a great size and benefits from large windows at each end making it a bright and breezy space. The double bedroom again is a bright room. The kitchen would now benefit from updating but is a generous size with plenty of room for all that is needed. A shower room completes the inside of the property, and comes with shower cubicle, pedestal hand wash basin and low level WC.