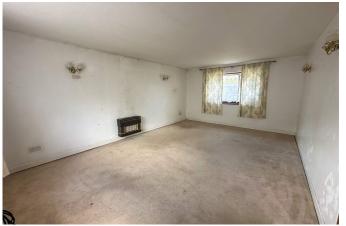

You enter from the drive, through a gate, to the garden which surrounds the property. The lounge is a great size and benefits from large windows at each end making it a bright and breezy space. The double bedroom again is a bright room. The kitchen would now benefit from updating but is a generous size with plenty of room for all that is needed. A shower room completes the inside of the property, and comes with shower cubicle, pedestal hand wash basin and low level WC.