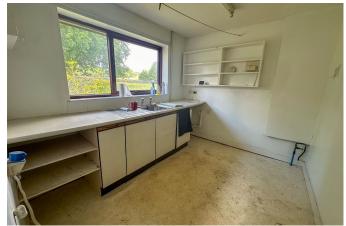

You enter from the drive, through a gate, to the garden which surrounds the property. The lounge is a great size and benefits from large windows at each end making it a bright and breezy space. The double bedroom again is a bright room. The kitchen would now benefit from updating but is a generous size with plenty of room for all that is needed. A shower room completes the inside of the property, and comes with shower cubicle, pedestal hand wash basin and low level WC.