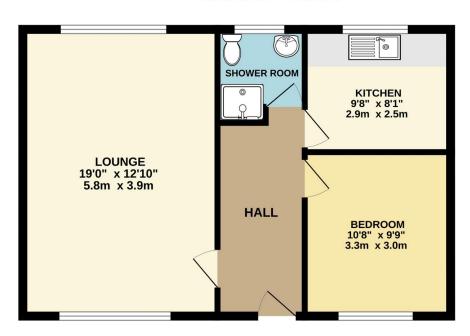

## **GROUND FLOOR**

whilesterly alterity has been induce of better the account of the industrial contained little, inequalities of doors, windows, comis and any other items are approximate and no responsibility is taken for any entry of mission or mis-statement. This plan is for illustrative purposes only and should be used as such by any prospective purchaser. The services, systems and appliances shown have not been tested and no guarantee as to their operability or efficiency can be given.

You enter from the drive, through a gate, to the garden which surrounds the property. The lounge is a great size and benefits from large windows at each end making it a bright and breezy space. The double bedroom again is a bright room. The kitchen would now benefit from updating but is a generous size with plenty of room for all that is needed. A shower room completes the inside of the property, and comes with shower cubicle, pedestal hand wash basin and low level WC.