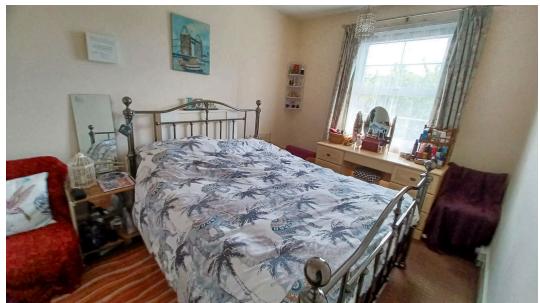

On the first floor you have 2 double bedrooms and a single bedroom. The master bedroom is a spacious light and airy double bedroom with UPVC double glazed window and outlook over the front. Bedroom 2 is another double bedroom with UPVC double glazed window with outlook to rear and a wash basin and bedroom 3 is a good sized single with double glazed window and outlook to front. The family shower room can also be found on the first floor with an electric shower in cubicle, double-glazed window to rear, low level WC, and a pedestal wash hand basin.