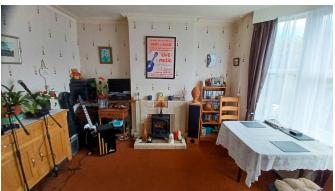

### Sanford Road, TQ2 6AN

As you enter you come into the reception hall with Stairway to first floor and doors to the lounge which is a spacious light and airy room with walk-in bay window which is UPVC double glazing with outlook to front, there is also an attractive feature fireplace. The dining room is another spacious area with UPVC double glazed window and outlook to rear, built-in understairs cupboard with door to the kitchen. The kitchen comes with a range of fitments comprising wall, base and drawer units, inset double sink unit with mixer tap, plumbing for automatic washing machine, an inset electric cooker and 4 ring hob. The shed/workshop area is a great and flexible space that the new owner can use if they do not want such a large storage area. There is a window to the side, this would make an ideal work from home office or playroom.