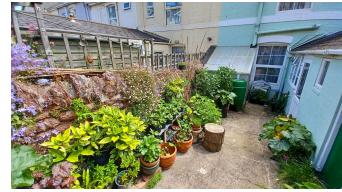

Outside to the front of the property there is an attractive garden with path and steps that lead up to main entrance. To the rear of the property there is a courtyard garden.