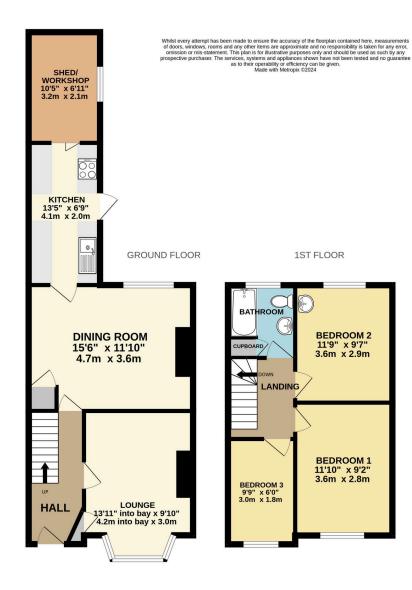

### Sanford Road, TQ2 6AN

As you enter you come into the reception hall with Stairway to first floor and doors to the lounge which is a spacious light and airy room with walk-in bay window which is UPVC double glazing with outlook to front, there is also an attractive feature fireplace. The dining room is another spacious area with UPVC double glazed window and outlook to rear, built-in understairs cupboard with door to the kitchen. The kitchen comes with a range of fitments comprising wall, base and drawer units, inset double sink unit with mixer tap, plumbing for automatic washing machine, an inset electric cooker and 4 ring hob. The shed/workshop area is a great and flexible space that the new owner can use if they do not want such a large storage area. There is a window to the side, this would make an ideal work from home office or playroom.

On the first floor you have 2 double bedrooms and a single bedroom. The master bedroom is a spacious light and airy double bedroom with UPVC double glazed window and outlook over the front. Bedroom 2 is another double bedroom with UPVC double glazed window with outlook to rear and a wash basin and bedroom 3 is a good sized single with double glazed window and outlook to front. The family shower room can also be found on the first floor with an electric shower in cubicle, double-glazed window to rear, low level WC, and a pedestal wash hand basin.

Outside to the front of the property there is an attractive garden with path and steps that lead up to main entrance. To the rear of the property there is a courtyard garden.