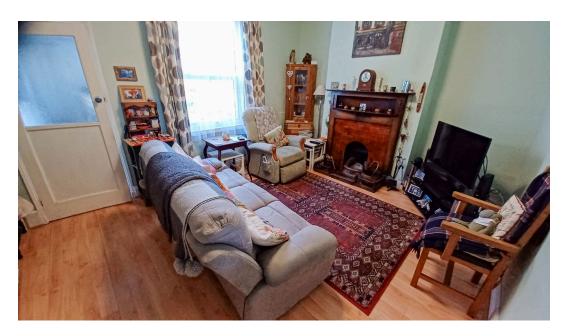

### Sanford Road, TQ2 6AN

As you enter you come into the reception hall with Stairway to first floor and doors to the lounge which is a spacious light and airy room with walk-in bay window which is UPVC double glazing with outlook to front, there is also an attractive feature fireplace. The dining room is another spacious area with UPVC double glazed window and outlook to rear, built-in understairs cupboard with door to the kitchen. The kitchen comes with a range of fitments comprising wall, base and drawer units, inset double sink unit with mixer tap, plumbing for automatic washing machine, an inset electric cooker and 4 ring hob. The shed/workshop area is a great and flexible space that the new owner can use if they do not want such a large storage area. There is a window to the side, this would make an ideal work from home office or playroom.