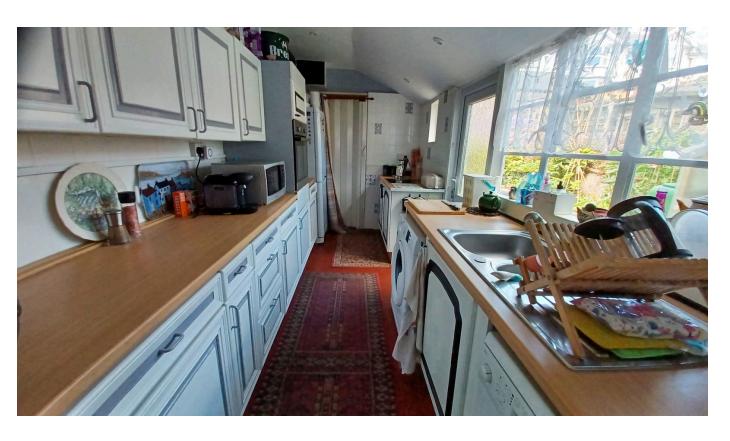

### Sanford Road, TQ2 6AN

As you enter you come into the reception hall with Stairway to first floor and doors to the lounge which is a spacious light and airy room with walk-in bay window which is UPVC double glazing with outlook to front, there is also an attractive feature fireplace. The dining room is another spacious area with UPVC double glazed window and outlook to rear, built-in understairs cupboard with door to the kitchen. The kitchen comes with a range of fitments comprising wall, base and drawer units, inset double sink unit with mixer tap, plumbing for automatic washing machine, an inset electric cooker and 4 ring hob. The shed/workshop area is a great and flexible space that the new owner can use if they do not want such a large storage area. There is a window to the side, this would make an ideal work from home office or playroom.