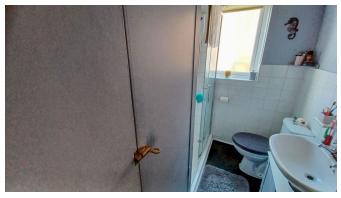

On the first floor you have 2 double bedrooms and a single bedroom. The master bedroom is a spacious light and airy double bedroom with UPVC double glazed window and outlook over the front. Bedroom 2 is another double bedroom with UPVC double glazed window with outlook to rear and a wash basin and bedroom 3 is a good sized single with double glazed window and outlook to front. The family shower room can also be found on the first floor with an electric shower in cubicle, double-glazed window to rear, low level WC, and a pedestal wash hand basin.