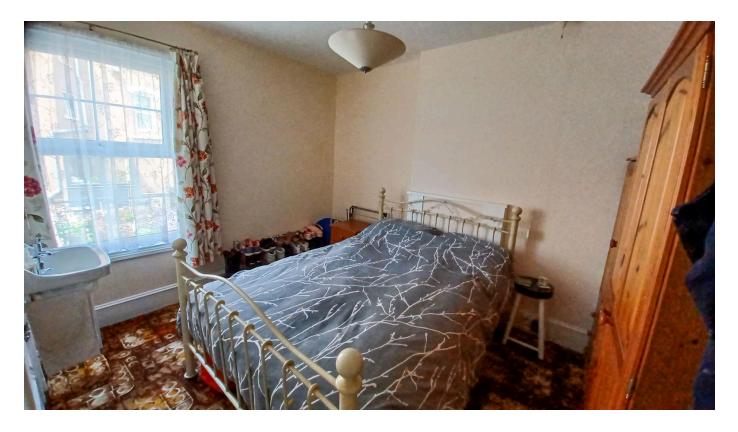

On the first floor you have 2 double bedrooms and a single bedroom. The master bedroom is a spacious light and airy double bedroom with UPVC double glazed window and outlook over the front. Bedroom 2 is another double bedroom with UPVC double glazed window with outlook to rear and a wash basin and bedroom 3 is a good sized single with double glazed window and outlook to front. The family shower room can also be found on the first floor with an electric shower in cubicle, double-glazed window to rear, low level WC, and a pedestal wash hand basin.