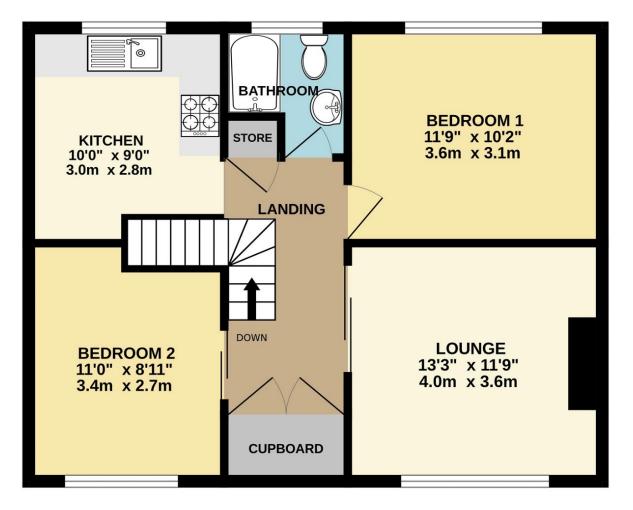

### **FIRST FLOOR**

Whilst every attempt has been made to ensure the accuracy of the floorplan contained here, measurements of doors, windows, rooms and any other items are approximate and no responsibility is taken for any error, omission or mis-statement. This plan is for illustrative purposes only and should be used as such by any prospective purchaser. The services, systems and appliances shown have not been tested and no guarantee as to their operability or efficiency can be given. Made with Metropix €2024