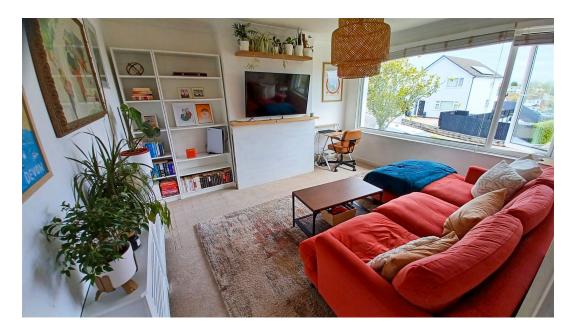

The accommodation is accessed via a private main entrance door with stairs leading up to a spacious landing and doors leading to the principal rooms, storage cupboard as well as a hatch to roof void. The lounge is bright and airy with picture window to the front, allowing in lots of natural light. The modern kitchen/breakfast room enjoys views over the attractive rear garden and is fully equipped with wall, base and drawer units, plumbing for automatic washing machine and four ring electric cooker. Two spacious double bedroom, and modern family bathroom with a low level WC, wash hand basin and bath with shower overhead complete the layout. The property also benefits from UPVC double glazing and gas fired central heating throughout.