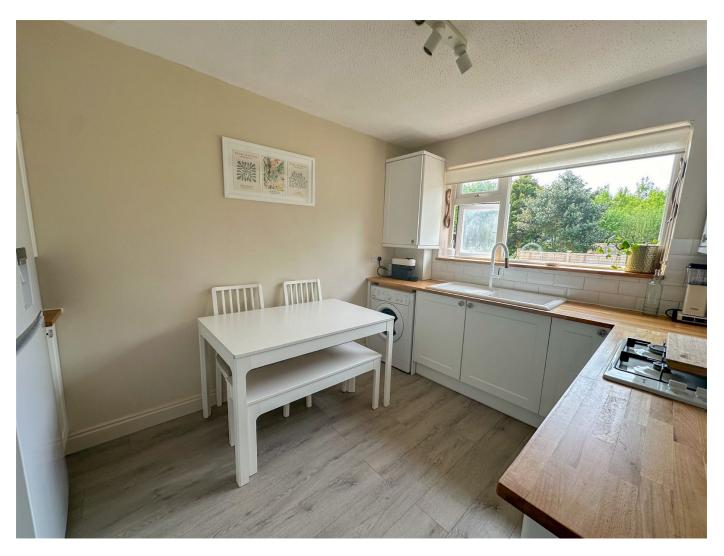

The accommodation is accessed via a private main entrance door with stairs leading up to a spacious landing and doors leading to the principal rooms, storage cupboard as well as a hatch to roof void. The lounge is bright and airy with picture window to the front, allowing in lots of natural light. The modern kitchen/breakfast room enjoys views over the attractive rear garden and is fully equipped with wall, base and drawer units, plumbing for automatic washing machine and four ring electric cooker. Two spacious double bedroom, and modern family bathroom with a low level WC, wash hand basin and bath with shower overhead complete the layout. The property also benefits from UPVC double glazing and gas fired central heating throughout.