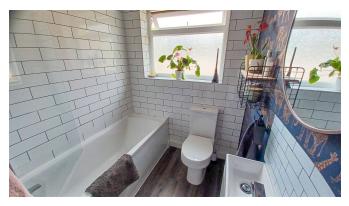

The accommodation is accessed via a private main entrance door with stairs leading up to a spacious landing and doors leading to the principal rooms, storage cupboard as well as a hatch to roof void. The lounge is bright and airy with picture window to the front, allowing in lots of natural light. The modern kitchen/breakfast room enjoys views over the attractive rear garden and is fully equipped with wall, base and drawer units, plumbing for automatic washing machine and four ring electric cooker. Two spacious double bedroom, and modern family bathroom with a low level WC, wash hand basin and bath with shower overhead complete the layout. The property also benefits from UPVC double glazing and gas fired central heating throughout.