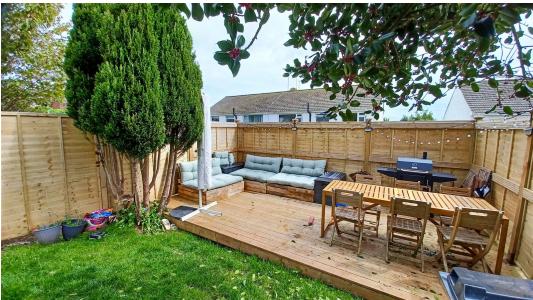

Outside there is a lovely garden, predominantly laid to lawn with a superb raised decked area allowing you benefit from the sun. A rear gate takes you to a pathway that leads you to Armada Park. There is also a garage. Viewing of this sensibly priced home is highly recommended to fully appreciate the excellent accommodation on offer.