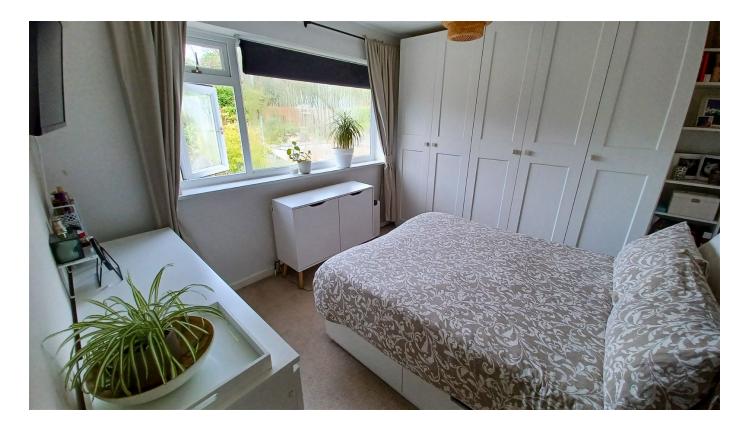

The accommodation is accessed via a private main entrance door with stairs leading up to a spacious landing and doors leading to the principal rooms, storage cupboard as well as a hatch to roof void. The lounge is bright and airy with picture window to the front, allowing in lots of natural light. The modern kitchen/breakfast room enjoys views over the attractive rear garden and is fully equipped with wall, base and drawer units, plumbing for automatic washing machine and four ring electric cooker. Two spacious double bedroom, and modern family bathroom with a low level WC, wash hand basin and bath with shower overhead complete the layout. The property also benefits from UPVC double glazing and gas fired central heating throughout.