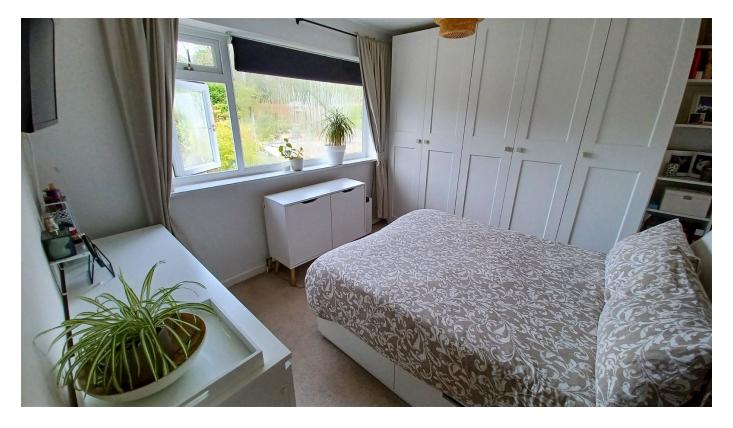

The accommodation is accessed via a private main entrance door with stairs leading up to a spacious landing and doors leading to the principal rooms, storage cupboard as well as a hatch to roof void. The lounge is bright and airy with picture window to the front, allowing in lots of natural light. The modern kitchen/breakfast room enjoys views over the attractive rear garden and is fully equipped with wall, base and drawer units, plumbing for automatic washing machine and four ring electric cooker. Two spacious double bedroom, and modern family bathroom with a low level WC, wash hand basin and bath with shower overhead complete the layout. The property also benefits from UPVC double glazing and gas fired central heating throughout.