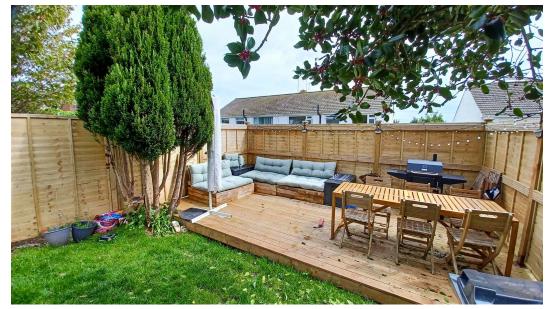

Outside there is a lovely garden, predominantly laid to lawn with a superb raised decked area allowing you benefit from the sun. A rear gate takes you to a pathway that leads you to Armada Park. There is also a garage. Viewing of this sensibly priced home is highly recommended to fully appreciate the excellent accommodation on offer.