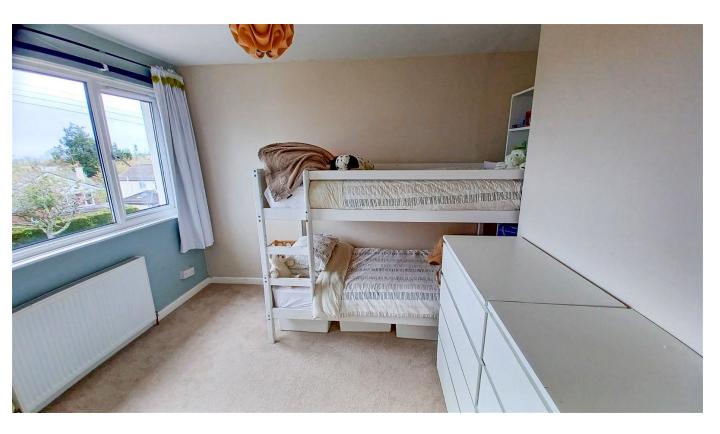

The accommodation is accessed via a private main entrance door with stairs leading up to a spacious landing and doors leading to the principal rooms, storage cupboard as well as a hatch to roof void. The lounge is bright and airy with picture window to the front, allowing in lots of natural light. The modern kitchen/breakfast room enjoys views over the attractive rear garden and is fully equipped with wall, base and drawer units, plumbing for automatic washing machine and four ring electric cooker. Two spacious double bedroom, and modern family bathroom with a low level WC, wash hand basin and bath with shower overhead complete the layout. The property also benefits from UPVC double glazing and gas fired central heating throughout.