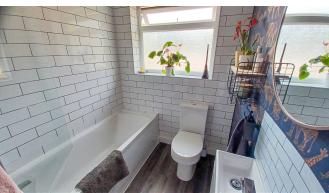

The accommodation is accessed via a private main entrance door with stairs leading up to a spacious landing and doors leading to the principal rooms, storage cupboard as well as a hatch to roof void. The lounge is bright and airy with picture window to the front, allowing in lots of natural light. The modern kitchen/breakfast room enjoys views over the attractive rear garden and is fully equipped with wall, base and drawer units, plumbing for automatic washing machine and four ring electric cooker. Two spacious double bedroom, and modern family bathroom with a low level WC, wash hand basin and bath with shower overhead complete the layout. The property also benefits from UPVC double glazing and gas fired central heating throughout.