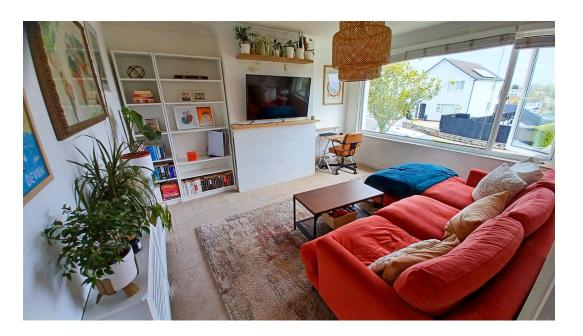

The accommodation is accessed via a private main entrance door with stairs leading up to a spacious landing and doors leading to the principal rooms, storage cupboard as well as a hatch to roof void. The lounge is bright and airy with picture window to the front, allowing in lots of natural light. The modern kitchen/breakfast room enjoys views over the attractive rear garden and is fully equipped with wall, base and drawer units, plumbing for automatic washing machine and four ring electric cooker. Two spacious double bedroom, and modern family bathroom with a low level WC, wash hand basin and bath with shower overhead complete the layout. The property also benefits from UPVC double glazing and gas fired central heating throughout.