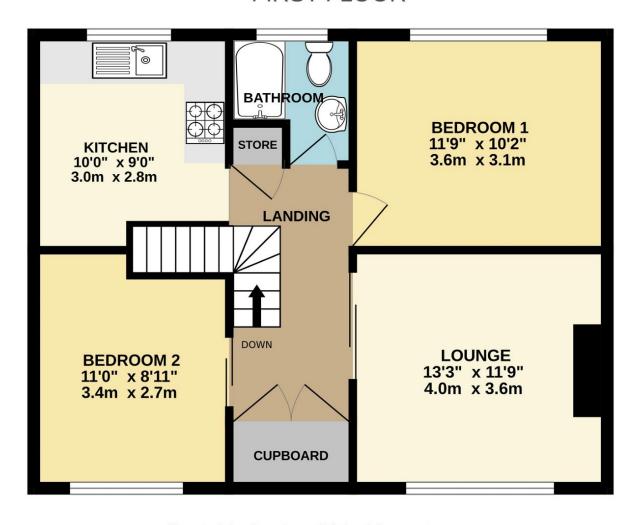

# FIRST FLOOR

Whilst every attempt has been made to ensure the accuracy of the floorplan contained here, measurements of doors, windows, rooms and any other items are approximate and no responsibility is taken for any error, omission or mis-statement. This plan is for illustrative purposes only and should be used as such by any prospective purchaser. The services, systems and appliances shown have not been tested and no guarantee as to their operability or efficiency and be given.

Made with Metropix ©2024