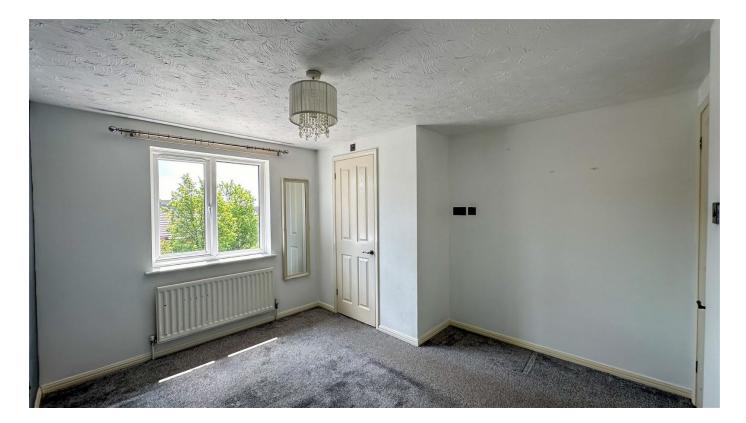

To the first floor you will find the primary bedroom is a generously proportioned double bedroom. Featuring carpet flooring and a builtin wardrobe and double-glazed windows provides pleasant views of the front garden. The bedroom benefits from an en-suite shower room. The en-suite comprises a corner shower cubicle, a pedestal wash basin, and a low-level flush W/C. Bedroom two, a smaller double bedroom, boasts carpet flooring and a built-in wardrobe. Completing the accommodation, the bathroom houses a three-piece white suite, consisting of a bathtub with a shower above, a pedestal wash basin, and a low-level flush W/C.