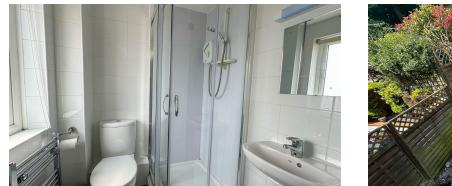

To the first floor you will find the primary bedroom is a generously proportioned double bedroom. Featuring carpet flooring and a builtin wardrobe and double-glazed windows provides pleasant views of the front garden. The bedroom benefits from an en-suite shower room. The en-suite comprises a corner shower cubicle, a pedestal wash basin, and a low-level flush W/C. Bedroom two, a smaller double bedroom, boasts carpet flooring and a built-in wardrobe. Completing the accommodation, the bathroom houses a three-piece white suite, consisting of a bathtub with a shower above, a pedestal wash basin, and a low-level flush W/C.