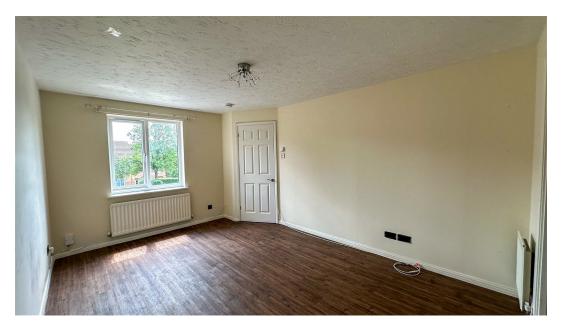

## Opsrey Drive, Torquay, TQ2 7SQ

Upon entering, you are greeted by an inviting entrance hall which leads through to a spacious lounge, providing a relaxing environment. Natural light fills the room through the double glazed window, providing a pleasant view of the front garden. The kitchen/ diner offers ample space for culinary endeavours and dining experiences. The fitted kitchen features a range of wall, base and drawer units with complementary worksurfaces, finished with tiled splashbacks. An inset sink and drainer, an integrated electric oven and gas hob, complete with a cooker hood. Plumbing for a washing machine, a fridge/freezer space and double sliding doors are also provided. The room cleverly utilizes the space under the stairs, incorporating a generous storage cupboard with shelving.