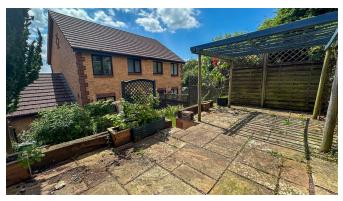

Outside, the rear garden presents a lovely tiered garden. You come out to a gravelled area which leads up to a area which is laid to lawn and lastly a paved area at the top, perfect for entertaining. To the front is a laid to gravel garden with some mature shrubs and parking is made easy with allocated space for two cars, ensuring hassle-free arrangements.