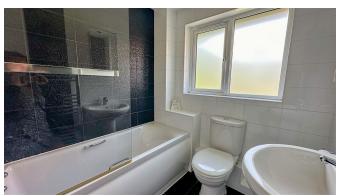

To the first floor you will find the primary bedroom is a generously proportioned double bedroom. Featuring carpet flooring and a builtin wardrobe and double-glazed windows provides pleasant views of the front garden. The bedroom benefits from an en-suite shower room. The en-suite comprises a corner shower cubicle, a pedestal wash basin, and a low-level flush W/C. Bedroom two, a smaller double bedroom, boasts carpet flooring and a built-in wardrobe. Completing the accommodation, the bathroom houses a three-piece white suite, consisting of a bathtub with a shower above, a pedestal wash basin, and a low-level flush W/C.