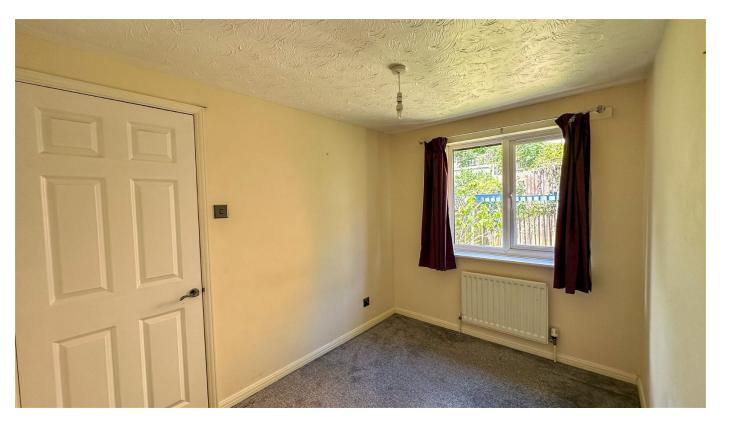

To the first floor you will find the primary bedroom is a generously proportioned double bedroom. Featuring carpet flooring and a builtin wardrobe and double-glazed windows provides pleasant views of the front garden. The bedroom benefits from an en-suite shower room. The en-suite comprises a corner shower cubicle, a pedestal wash basin, and a low-level flush W/C. Bedroom two, a smaller double bedroom, boasts carpet flooring and a built-in wardrobe. Completing the accommodation, the bathroom houses a three-piece white suite, consisting of a bathtub with a shower above, a pedestal wash basin, and a low-level flush W/C.