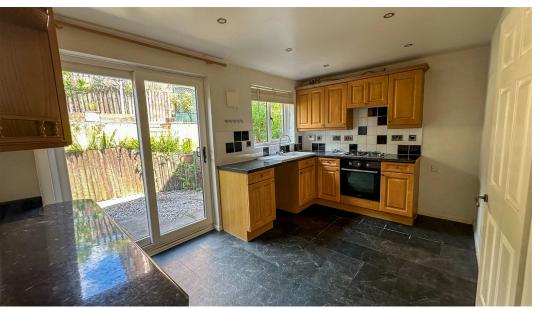

## Opsrey Drive, Torquay, TQ2 7SQ

Upon entering, you are greeted by an inviting entrance hall which leads through to a spacious lounge, providing a relaxing environment. Natural light fills the room through the double glazed window, providing a pleasant view of the front garden. The kitchen/ diner offers ample space for culinary endeavours and dining experiences. The fitted kitchen features a range of wall, base and drawer units with complementary worksurfaces, finished with tiled splashbacks. An inset sink and drainer, an integrated electric oven and gas hob, complete with a cooker hood. Plumbing for a washing machine, a fridge/freezer space and double sliding doors are also provided. The room cleverly utilizes the space under the stairs, incorporating a generous storage cupboard with shelving.