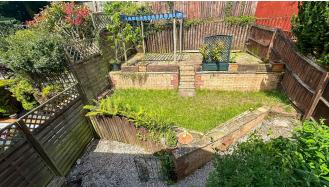

Outside, the rear garden presents a lovely tiered garden. You come out to a gravelled area which leads up to a area which is laid to lawn and lastly a paved area at the top, perfect for entertaining. To the front is a laid to gravel garden with some mature shrubs and parking is made easy with allocated space for two cars, ensuring hassle-free arrangements.