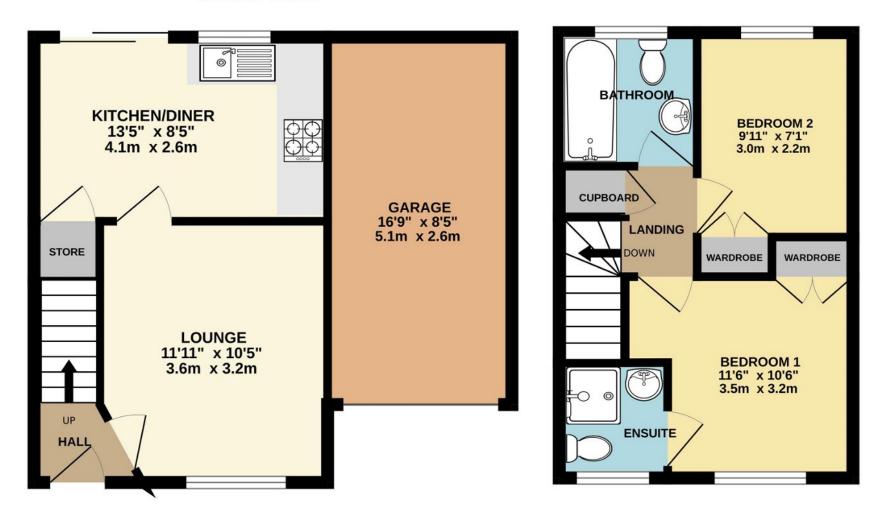

## Opsrey Drive, Torquay, TQ2 7SQ

Upon entering, you are greeted by an inviting entrance hall which leads through to a spacious lounge, providing a relaxing environment. Natural light fills the room through the double glazed window, providing a pleasant view of the front garden. The kitchen/ diner offers ample space for culinary endeavours and dining experiences. The fitted kitchen features a range of wall, base and drawer units with complementary worksurfaces, finished with tiled splashbacks. An inset sink and drainer, an integrated electric oven and gas hob, complete with a cooker hood. Plumbing for a washing machine, a fridge/freezer space and double sliding doors are also provided. The room cleverly utilizes the space under the stairs, incorporating a generous storage cupboard with shelving.

To the first floor you will find the primary bedroom is a generously proportioned double bedroom. Featuring carpet flooring and a builtin wardrobe and double-glazed windows provides pleasant views of the front garden. The bedroom benefits from an en-suite shower room. The en-suite comprises a corner shower cubicle, a pedestal wash basin, and a low-level flush W/C. Bedroom two, a smaller double bedroom, boasts carpet flooring and a built-in wardrobe. Completing the accommodation, the bathroom houses a three-piece white suite, consisting of a bathtub with a shower above, a pedestal wash basin, and a low-level flush W/C.

**GROUND FLOOR** 

Whilst every attempt has been made to ensure the accuracy of the floorplan contained here, measurements of doors, windows, rooms and any other items are approximate and no responsibility is taken for any error, omission or mis-statement. This plan is for illustrative purposes only and should be used as such by any prospective purchaser. The services, systems and appliances shown have not been tested and no guarantee as to their operability or efficiency can be given. Made with Metropix ©2024