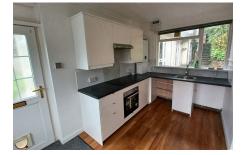

01803 897321

Flat 3, Chelston House, Chelston Road

Offers In Region Of £100,000

A recently renovated one bedroom flat with its own private entrance situated on a quiet residential road in a highly desirable area of Chelston. Close to the seafront with its bars, restaurants and popular Princess Theatre, the train station is also just a short walk away. As you enter your you will come into the bright and breezy open plan kitchen living area. The kitchen is newly fitted with floor, wall and drawer units, electric hob and integral electric oven, sink drainer unit, space and plumbing for washing machine and new boiler. The good-sized bedroom again is bright and breezy with an ensuite shower room with low level W/C, wash hand basin and shower cubicle. Outside you will find an allocated parking space and a communal garden.